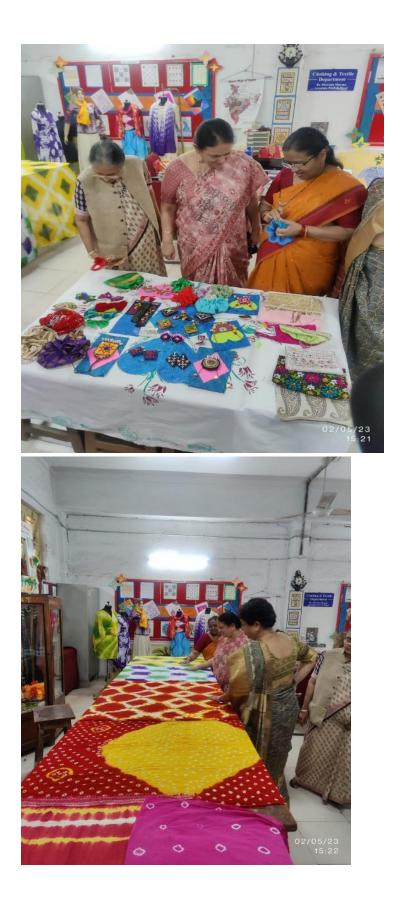

| DATE                    | 2 May 2023                                                                                                                                                                                                                                                                                                                                                                                                                                                                                                                                                                               |
|-------------------------|------------------------------------------------------------------------------------------------------------------------------------------------------------------------------------------------------------------------------------------------------------------------------------------------------------------------------------------------------------------------------------------------------------------------------------------------------------------------------------------------------------------------------------------------------------------------------------------|
| THEME OF<br>THEACTIVITY | Theme based Exhibition – Dyeing and Printing                                                                                                                                                                                                                                                                                                                                                                                                                                                                                                                                             |
| ACTIVIY DETAILS         | Tie and dye sarees, tie and dye dupattas, handmade textile jewellery,<br>textile key-rings, purses, bags, potli bags, pouches, screen printed<br>bedsheets, stencil printed T-shirts, digital printed T-shirts and raised<br>style scenery etc. were displayed.                                                                                                                                                                                                                                                                                                                          |
| PURPOSE                 | Earn While Learn- "Exhibition and Sale" was organized by the<br>Department of Textile and Fiber Science on 02/05/2023 from 02:00 pm.<br>Various types of items made by the students were displayed in the<br>exhibition which included tie and dye sarees, tie and dye dupattas,<br>handmade textile jewellery, textile keyrings, purses, bags, bundles,<br>pouches, screen printed bedsheets, stencil printed T-shirts. , Digital<br>printed T-shirts and raised style scenery etc. were displayed.<br>Professors, students and staff of the college participated in the<br>exhibition. |
| OUTCOMES                | To create opportunities for self-entrepreneur.                                                                                                                                                                                                                                                                                                                                                                                                                                                                                                                                           |