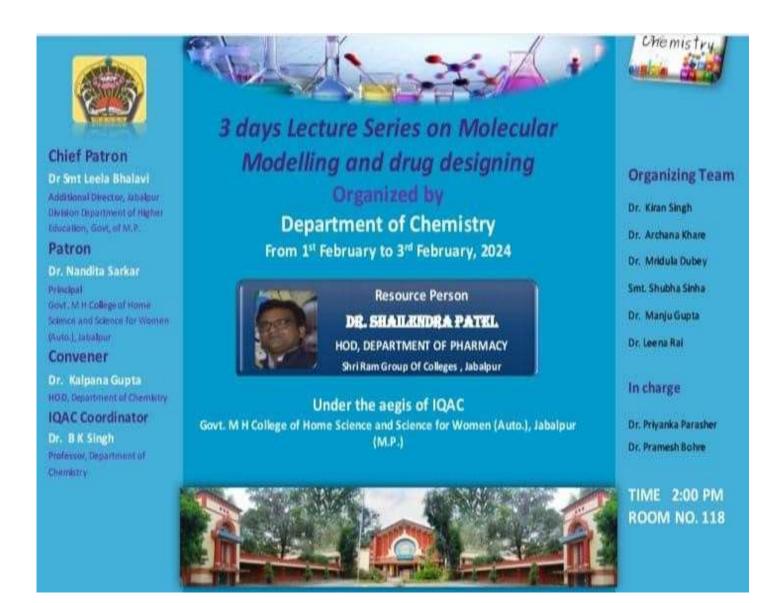

## Session 2023-24

- Topic of Event : Advanced Lecture Series on Molecular modelling and drug designing
- Date of event : 01-02-2024 To 03-02-2024
- Place of event : Shri Ram Group of College Jabalpur
- Subject Expert : Dr. Shailendra Patel HOD Pharmacy
- ObjeCt:- Awareness Programme on Provide more information on Technology.
- Outcome of event : Enhance Technology Skills
- Number of participants: 187

#### **Chief Patron**

Patron

Dr Smt Leela Bhalavi Additional Director, Jabalpur Division Department of Higher Education, Govt, of M.P.

**Dr. Nandita Sarkar** Principal, Govt. M H College of Home Science and Science for Women (Auto.), Jabalpur

Convener Dr. Kalpana Gupta HOD, Department of Chemistry

**IQAC Coordinator** Dr. BK Singh

Professor, Department of Chemistry Coordinator

Dr. Sadhana Kesharwani Professor, Department of Zoology

**Clean & Green Chemistry** Awareness Program on save environment by green initiatives

#### **Organizing Team**

Dr. Kiran Singh Dr. Archana Khare Smt Madhumati Jai Miss, Nalini Misra Dr. Mridula Dubey Smt. Shubha Sinha Dr. Manju Gupta Dr. Leena Rai Incharge

Dr. Mamta Singhai Dr. Nisha Singh Smt . Swati Tiwari