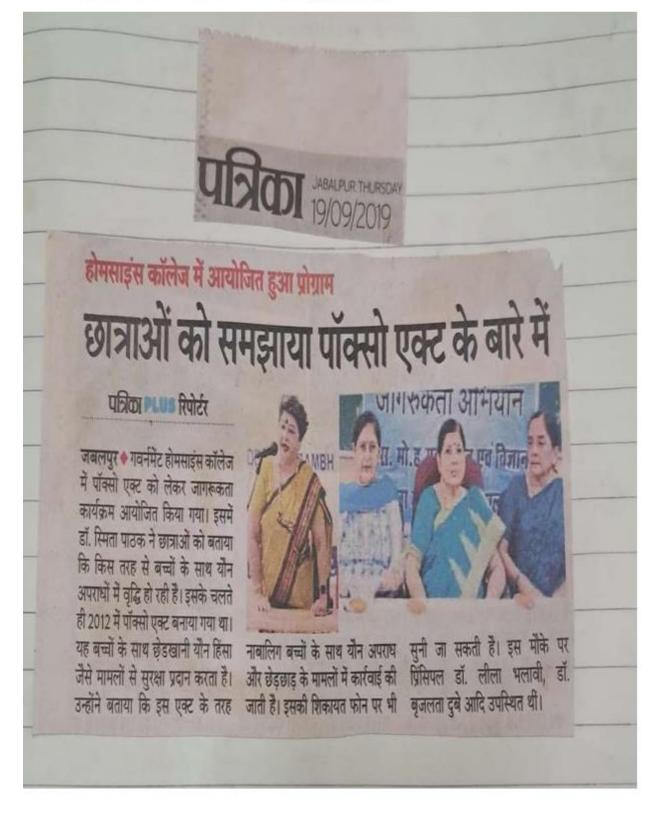

College for Women associated with National Service Scheme (NSS) took out an awareness rally within campus under Protection of Children from Sexual Offences (POCSO) Act on Tuesday.

The awareness rally was car-

ried out with the objective to protect girls from sexual abuse at their workplace and society. Sstudents holding placards and posters conveyed messages concered with POCSO Act. They chanted slogans concerned with their rights. The rally was carried out under the direction of College Principal and leadership of Professor Dr Smita Pathak and Dr Brajlata Dubey.



Students taking out awareness rally at MH Home Science and Science College under POCSO Act.

- Topic of Event : Awareness Programme on POCSO Act
- Date of event : 18/09/2019
- Place of event : Govt. M. H. College, Jabalpur



Topic of Event : 1 Month Training Program "Mushroom Production" No. of Student: 52 Students Date of event : Jan 2020-Feb 2020 Place of event : Govt. M. H. College, Jabalpur Agency: Swami Vivekanand Career Margdarshan Cell

हेड पंथीकत जोवा. 3 263 2252 +2263 tion. Burnt Hame Similar 町日の日 कातपाली भा प्राहे प्राहा जानमिन करिवेदत अल्पायांश्व आंग्रावा कार्यक्रम का सामोळन TEPSOF ATE FEATHER STR THE STATE THE LEWIS " Harbor Schich " 42 adasa to 1 latitical a उत्पादन नमनीक मन् निपलन से संबोधित जानकारी की विषय विशेषकों से फाना ! जिसमित कहामा के प्रयान अमितिन यह नार्यक्रम खत्राद्य व्या के आताजी के अधिक विकास रूप आधिक मैंबलता देन मलादित इका । महाइय की पोषक मुहातना करते सफारीय धलकता नया उसके विभिन्दा प्रकरी में छात्रय सामान्वित दुई। कर्षान्त्र मा रामारग्रे स्वापन सम्मानीस जानाचे करते कालेकिन वेरवालक