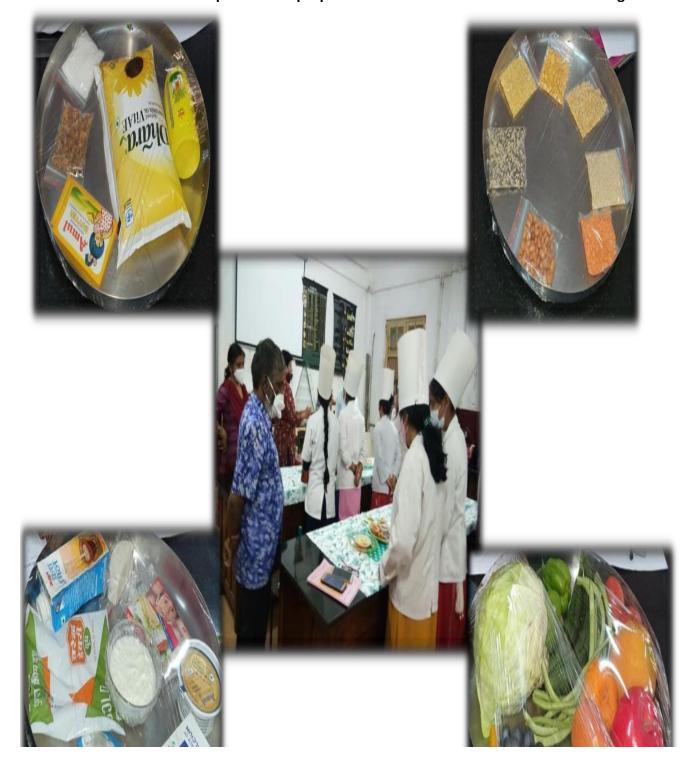

## रसमलाई केक के साथ ही सीखा मिक्स फ्रूट केक बनाना

जवलपुरा होमसबंस कॉलेज के फूड डिपार्टमेंट में दो दिवसेगों केब्रेसी करंगोला का पुमास कुरकार को हुआ। सुभारंभ समरोग में नटेट हीस्टरपुर और रोटल सैनेकार के प्राचार्य दर्वासर प्राप्त सिंह संग्रें में प्राप्त अपने के प्राप्त के प्राप्त सिंह संग्रें में प्रार्थ्य जीविंग रही। इस दौरान किया किरोबा इटमेंग कीर पार्टिय ने छाजज़ों को बेविला स्ट्रॉबेंग केक व किसा सूट केक जैसी कई पीर्व सड़े ही रोजक तरीके से सिवार्ड का जैसी कई पीर्व सड़े ही रोजक तरीके से दिखाई कार्यक्रम में किरगागठक हो सिम्बा प्राय्व, वरिया में स्वरोज्यार से जुडे अवसार्य के यारे में कार्यज्ञा गया। इंवाइना अनुवा सेनी व आपास प्रदर्शन किया पार्ट किया