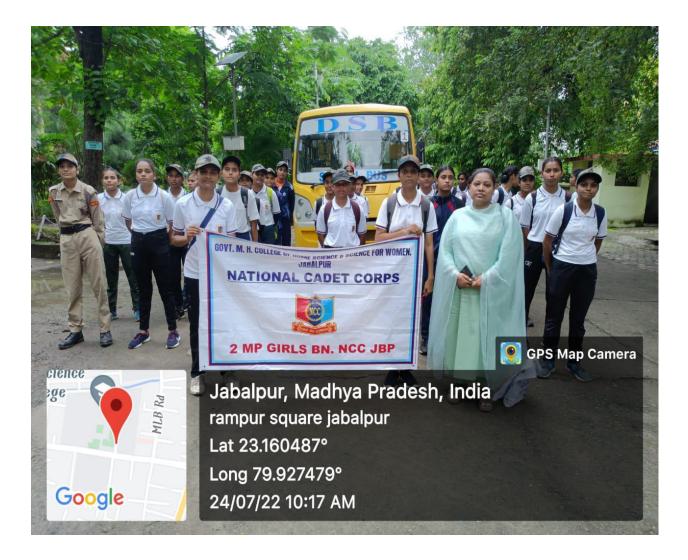

#### Photograph of the event -

*Month* - July 2022

Topic of event – Walkathon 2.0

**Date of event** – 24/07/2022

*Place of event* -F ampur chowk

<u>Subject</u> — Walkathon, 5KM walk rally for the awareness of planting more and saving the environment.

Incharge – Ms. Manju Barkhane and Mrs. Madhuri Ramteke

**<u>Purpose of the event –</u>** to spread awareness about environment and to make the people aware for planting more by giving them the slogans of how useful the nature is, and to save this earth.

<u>Impact of event</u> — Around 200 plants has been planted in the homes of the participants and seedling has been done by the participants through the rally. This rally taught them the importance of natural resources and how to save them.

<u>Number of participants</u> – 39 <u>Photographs of event -</u>

<u>Month –</u> August 2022

<u>Topic of event</u> 75<sup>th</sup> years of Independence "Jara Yaad unhe bhi kar lo" <u>Date of event</u> 13 / 0 8 / 2022