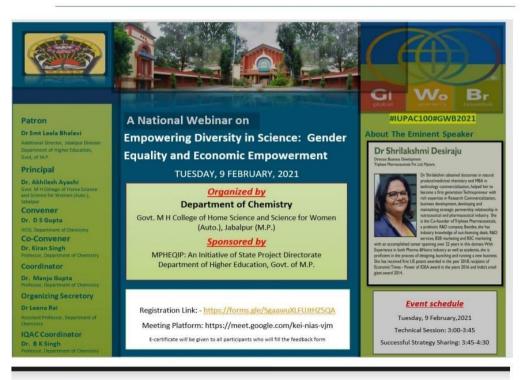

| dinue of_ |                                                                                                                            |
|            |                                             | T PARTICIPAL TO        | NA CONTRACTOR                                                                                                    | W         |                                                                                                                            |
|            |                                             |                        | and the second |           | 26. Ineha Bargen BSC IInd Year                                                                                             |

# Session 2020-21



GOVT. M.H. COLLEGE OF HOME SCIENCE AND SCIENCE FOR WOMEN,



JABALPUR(M.P.) National Webinar 09<sup>th</sup> February 2021



Certificate of Participation

This is to certify that **Dr. Rohini Sharma** of **Govt.M.H college of Home Science and** Science for Women Autonomous Jabalpur M.P has attended the Webinar on "Empowering Diversity in Science: Gender Equality and Economic Empowerment" Organized by Department of Chemistry.

Dr. A. Ayachi Dr. D. S. Gupta Dr. B. K. Singh (Principal) (HOD, Department of Chemistry) (IQAC Coordinator)

Sponsored By: State Project Directorate, Department of Higher Education, Govt. of M.P.(Bhopal)Under the World Bank Project of M.P. Higher Education Improvement Program(MPHEQIP)

| S.<br>No. | Name of Participants  | S.<br>No. | Name of Participants