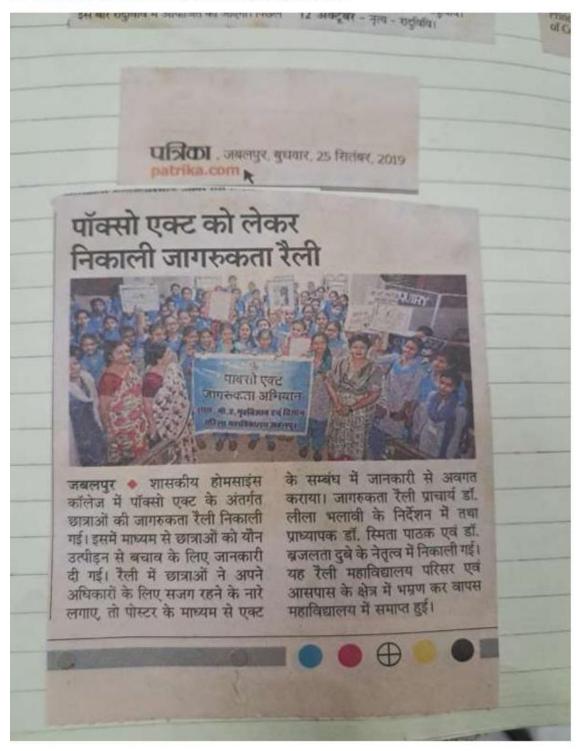

Disaration Status, Instates 10, Disaration Status, Inpropriate Instates 10, Disaration Status, International International International International International International InTopic of Event : Lecture On Composite Fish Culture No. of Student: 50 Students Date of event : 18.07.2019 Place of event : Govt. M. H. College, Jabalpur Agency: Department of Zoology and Biotechnology



Topic of Event : Awareness Programme 'World AIDS Day' No. of Student: 70 Students Date of event : 03.12.2019 Place of event : Govt. M. H. College, Jabalpur Agency: Red Ribbon Club and Salim Ali Club(Department of Zoology)



साथधाभी शिक्षने की आवश्यकता है, जैसे प्रश्न पूछे गए।पी-3

- Topic of Event : Awareness Programme on POCSO Act
- Date of event : 24/09/2019
- Place of event : Govt. M. H. College, Jabalpur



# Govt HS College NSS unit takes out rally on POCSO Act awareness

#### Staff Reporter

STUDENTS of Government Mohanlal Hargovind Das Home Science and Science College for Women associated with National Service Scheme (NSS) took out an awareness rally within campus under Protection of Children from Sexual Offences (POCSO) Act on Tuesday.

The awareness rally was car-

ried out with the objective to protect girls from sexual abuse at their workplace and society. Sstudents holding placards and posters conveyed messages concered with POCSO Act. They chanted slogans concerned with their rights. The rally was carried out under the direction of College Principal and leadership of Professor Dr Smita Pathak and Dr Brajlata Dubey.



Students taking out awareness rally at MH Home Science and Scien