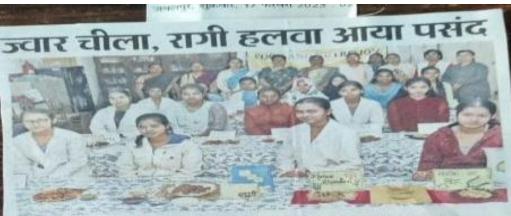

Government M.H. College of Home science and Science for Women (Autonomous), Jabalpur, MP National Science Day 2023

| DATE            | 16 Feb 2023                                                                                                                                                                                 |
|-----------------|---------------------------------------------------------------------------------------------------------------------------------------------------------------------------------------------|
| THEME OF        | NATIONAL MILLET YEAR                                                                                                                                                                        |
| THEACTIVITY     |                                                                                                                                                                                             |
| ACTIVIY DETAILS | National Millet Year traditional cuisine competition and exhibit by students based on millets                                                                                               |
| PURPOSE         | Various dishes were prepared by the students on millets and their exhibition was organized with the aim of spreading awareness about health benefits and nutritional importance of millets. |
| OUTCOMES        | To inculcate the importance of millets in nutrition.                                                                                                                                        |

जावारनपुर। सभी का लाजनाव हत्तका और ज्यार के जीरता ने मलाका दित्व जोता। अवस्तर वा सोमसाइस कॉलेज के आहार एव पीषण विभाग हाम आसीजत व्यंजन प्रतियोगिता का। जहीं प्राथामं डी नंदिसा सरकार के मार्गवर्शन और विभागाध्यक्ष डी.हिस्तन प्राउत के विदेशन में करम्में ने विभोटन पर आधारित एक से वहकर एक व्यंजन बनाए। स्ट्रेडिस्स ने मलके की वहद, कॉने के फकोडे, कॉने टिक्स, ज्यार चीरन जैसे स्वाविष्ट व्यंजन बलाकर प्रदर्शित किए। डानाओं ने त्यंजनों में पीष्टिकता के साथ बेहतर प्रजेल्डेशन का भी ध्यान रक्षा इस सीरान 35 प्रकार के नामकीन और 16 प्रांत रक्षा हम सीरान 35 प्रकार के नामकीन और 16 प्रांत व्यंजन तेयार किए गए। इस अखसर पर विश्वन गांतप्रधान इस सीरान की प्रायन्ति सिंग, अंति प्रायन मेंदे व्यंजन तेयार किए गए। इस अखसरम पर विश्वन गांतपानगरा, अपूर्व संगत्न की तपश्चित्त सी।