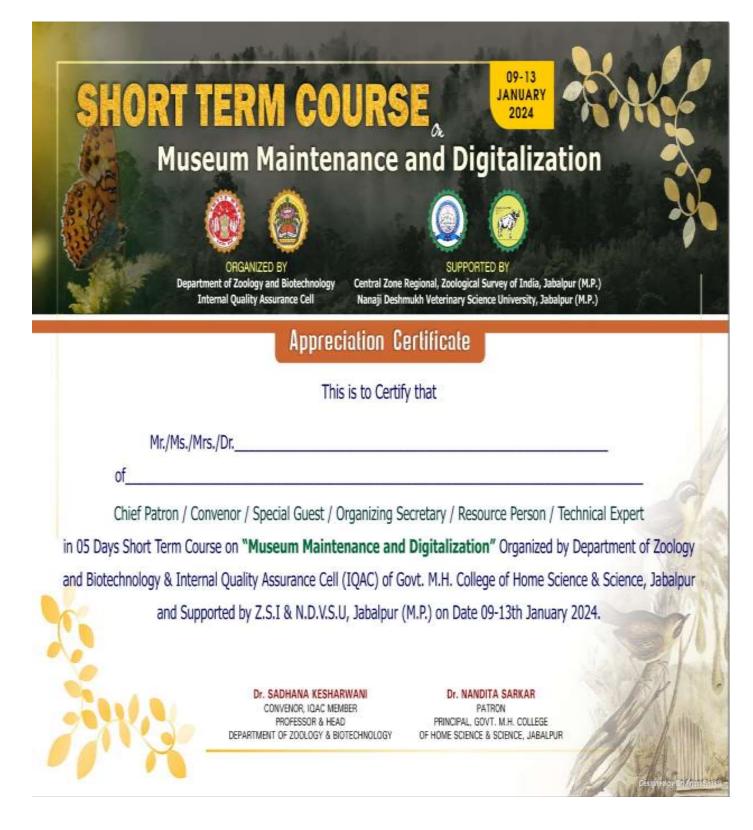

- Topic of Event : 5 days Short Term Course, Topic-Museum maintenance and digitalization
- Date of event : 09 to 13-01-2024
- Place of event : Govt. M. H. College Jabalpur
- Aim & Objective of event : Create awareness and research behaviour among students. Also enable students for self-reliance / Atam nirbhar India
- Outcome of event : Student aware about different aspects of research
- Number of participants: 151

# सुंदर कीट है तितली, साइबर टैक्सोनॉमी से मिलेगी म्यूजियम प्रजातियों की जानकारी

#### विषुष्ठी टाईस्थ • अनसपुर

तेच विविधता शब्द अब न केकल वैज्ञानिक समुदाय बल्कि उध्य जनता, उद्योगपति और अर्थशास्त्रिय्वां द्वारा भी व्यापक रूप से उपयोग किया जाने लगा है। 5 दिवसीय कार्यशाला में दूसरे दिन जुधवार को प्राधार्ग कें, नदिता सरकार के आशीर्वचन एवं विभाषात्मक्ष एवं संयोजक डॉ. साधना केंशरतानी के उद्योधन से प्रारंभ हुआ। डॉ. साधना ने अपने चलत्व्य में कहा कि प्रकृति के साथ सद्याय में रहना ही मानव की नैसर्गिक जिम्मेवारी है एवं प्रकृति का संरक्षण स्वयं के अस्तित्य का संरक्षण है। प्रबंभ स्वर्भ मुख्य बक्ता के रूप ये प्रकृति का संरक्षण स्वयं के अस्तित्य का संरक्षण है। प्रवंभ सत्र में मुख्य बक्ता के रूप ये प्राणीशास्त्र विभाग के बल्ड रिकउद्दर्श होल्डर डॉ. अर्जुन शुक्ला रहे। जिन्होंने साइवर टेक्सेरनोमी, म्यूजियम में प्रज्ञातियों के प्रभावी रखरखाव रणनीतियाँ एवं द्विजिटलीकरण पर प्रकाश ढाला। डॉ. अर्जुन ने बताया कि वर्गीकरण विज्ञान एक सदियों पुराना अनुशासन है, इसके उपकरण, उपयोगकताओं की विधिभता और अनुप्रधेग लगातार विश्वार और सिकसित हो से ही। द्वितीय सत्र में मुख्य करें, अनुप्रधेग लगाता जित्रान्यों से कलेकान, द्विजयेंसन हो से है। द्वतीय सत्र में मुख्य करें, अनुप्रधेग लगाता जित्राय

से छात्राओं को अवगत कराया। डॉ. अद्धा ने बताया कि तितलियों में दर्द रिसेण्टर्स नहीं तोते पर पर्यावरण के महत्वपूर्ण संकेतक प्रजातियों के रूप में इन्हें हमेशा यहद किया जाता है। अब तक इंडिया में लगभग 1041 प्रजाति दर्ज को जा चुको है। जहां जबलपुर क्षेत्र में इनके डाग अवतक शोध करने पर लगभग 70 से ज्यादा प्रजातिय दर्ज की जा चुको है जिनमें कुछ प्रजाति इंडिया व कुछ मध्य प्रदेश के लिए नयी है। मंच संचालन सचिव ओमती रश्यी सिंग्रेरे ने किया। कार्यक्रम में डॉ. नमता, डॉ. वर्षा, डॉ. नीतू, डॉ. तिलोत्तमा, अमृता, रिवा मरावी आदि उपस्थित रहे। कार्यक्रम में लगभग 160 एडाओं ने अपनी सहभागिता दी।