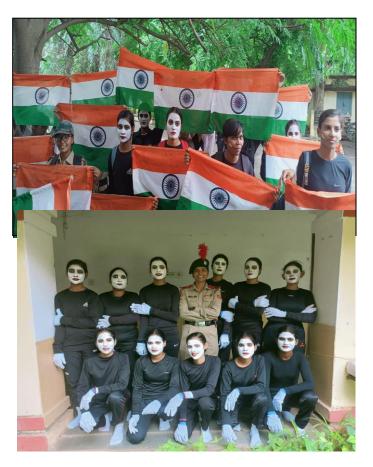

<u>Number of participants</u> – 39 <u>Photographs of event -</u>

<u>Month –</u> August 2022

<u>Topic of event</u> 75<sup>th</sup> years of Independence "Jara Yaad unhe bhi kar lo" <u>Date of event</u> 13 / 0 8 / 2022

<u>Place of event</u> - From Govt. M.H. College of Home Science and Science to Madan Mahal Fort. <u>Subject –</u> Tiranga rally according to the act of har ghar tiranga.

Incharge -

**Purpose of event** – The Har Ghar Tiranga campaign comes under the aegis of "Azadi Ka Amrit Mahotsav "and has been implemented to encourage employees, associates home and to hoist it to honors the 75th year of India's Independence. Today our mind is without fear and our heads are held high up in the sky. Our leaders, and their invaluable struggle to free India from the shackles of injustice had been, an inspiration to all of us an epitome of courage and bravers. The values and the practices that India holds in its ancient culture had been an example set for all of us.

**Impact of event** - The programme envisages inspiring Indians everywhere to hoist the national flag at their homes. The aim of the programme was to make the relationship with the national flag a more personal one rather then just keeping in formal or institutional.

Number of participants - 79 Photographs of event-

Month - August 2022 Topic of event - Tug of war Date of event - 29/08/2022 Place of event - College Campus, BLOCK 'C' Subject - . TUG OF WAR. Incharge - Ms Manju Barkhane