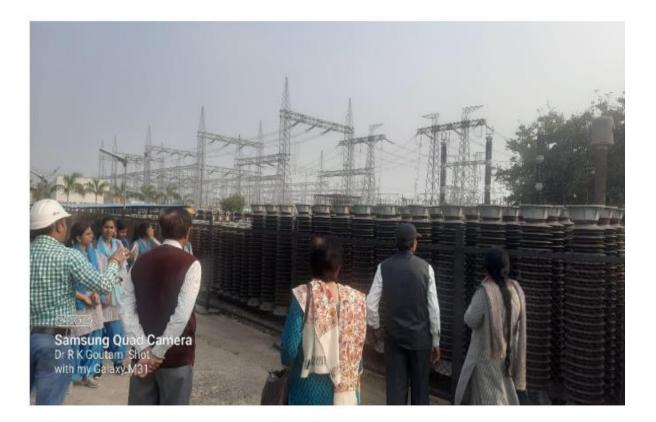

# 💽 GPS Map Camera

Jabalpur, Madhya Pradesh, India 5W6G+GR6 Govt MH college, Napier Town, Jabalpur, Madhya Pradesh 482002, Inc Lat 23.161237° Long 79.926122°

01/02/24 12:50 PM GMT +05:30

- Topic of Event : International Seminar On "Capturing Artificial Intelligence In Present Scenario
- Date of event : 06-01-2024
- Place of event : Govt. M. H. College Jabalpur
- Aim & Objective of event : Awareness about Artificial Intelligence In Present Scenario
- Outcome of event : Knowledge of Applications of AI
- Number of participants: 250