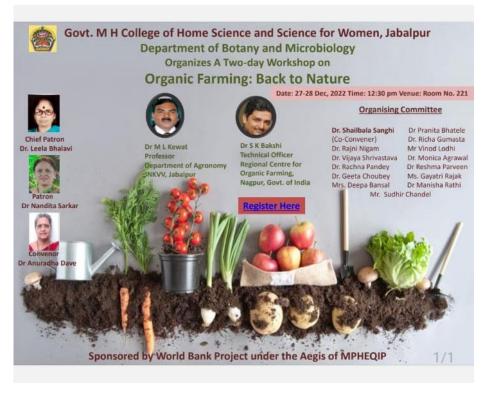

### Government M. H. College of Home Science & Science for Women, Autonomous, Jabalpur, M. P.

&

Department of Botany and Microbiology, under the aegis of World Bank Project, has organized lecture for graduate and post-graduate students

Patron Dr. Nandita Sarkar

Convenor: Dr. Anuradha Dave

Under the aegis of Madhya Pradesh Education Higher Quality Improvement Programme (MPHEQIP) Department of Higher Education & Department of Botany and Microbiology

## Two days workshop on organic farming

Ī

ФГ

स

का,

5

और

हैं।

₽है

रा

editor@peoplessamachar.co.in

दिवसीय वर्कशॉप में मुख्य अतिथि के रुप में मौजुद रहे। वर्ल्ड बैंक और होम साइंस कॉलेज के संयुक्त

फॉर्मिंग- बैक टू चैंज विषय पर

27-12.2022

💽 GPS Map Camera