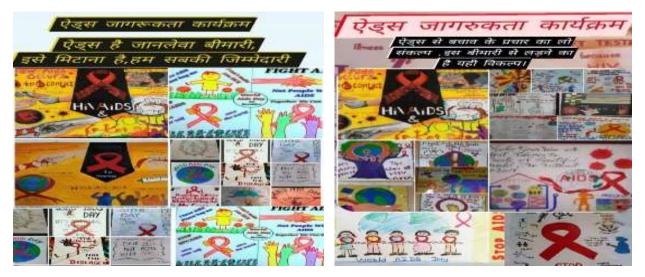

- Topic of Event : Digital poster
- Date of event : 17-08-2023
- Place of event : Govt. M. H. College, Jabalpur
- Aim & Objective of event : The aim was to reduce the spread of HIV infection and the impact of AIDS in the country so that the number of people dying from AIDS could be reduced
- Outcome of event : it could be prevented from spreading on a large scale.
- Number of participants: 09
- Event Photo