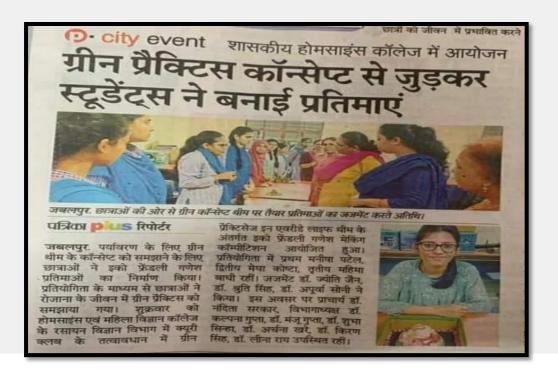

Town, Jabalpur, Madhya Pradesh 482001, I

Lat 23.161071\*

gle

Long 79.925996"

16/01/23 12:41 PM

जवलपुर, देशवन्धु। वैर्यावरण के लिए ग्रीन थीम के कॉन्सेप्ट को समझाने के लिए छात्राओं ने इकी फ्रेंडली गणेश प्रतिमाओं का निर्माण किया। प्रतिकोगिता के साध्यम से व्यंत्राओं ने रोजाना के जीवन में ग्रीन प्रैक्टिस को समझार्या गया। श्राक्ववार को होमसाइंस एवं महिला विज्ञान कॉलेज के रसायन विद्वान विभाग में क्रयुरी कतव के तत्वावधान में ग्रोन प्रैकिटसेज इन एवरोडे साइफ श्रीम के अत्रीत इन्ही फ्रेंडली गणेश मेकिंग कॉम्पीटिशन आयोजित हुआ। इस अवसार पर प्राचार्य डॉ. नंदिता सरकार, विभागाध्यक्ष डॉ. कल्पना गुप्ता, डॉ. मंजू गुप्ता, डॉ. जुभा सिन्हा, डॉ. अर्चना खरे, डॉ. किरण सिंह, डॉ. लीना राख डामस्थित रहीं। प्रतिवोगिता में प्रथम मनीषा पटेल, दितीय मेचा स्रोम, तुर्ताय महिमा बाखी रहीं। जजमेंट हाँ, ज्योति जैन, हाँ, श्रुति सिंह, डाँ. প্রাদুর্জ্বা ম্যান্রী নী স্কিয়া।

जबलपुर. पर्यावरण के लिए ग्रीन थीम के कॉन्सेप्ट को समझाने के लिए प्रतियोगिता में प्रथम मनीया पटेल. छात्राओं ने इको फ्रेंडली गणेश द्वितीय मेघा कोष्टा, ततीय महिमा प्रतिमाओं का निर्माण किया। बाधी रही। जजमेंट डॉ. ज्योति जैन. प्रतियोगिता के माध्यम से छात्राओं ने डॉ. श्रुति सिंह, डॉ. अपूर्वा सोनी ने रोजाना के जीवन में ग्रीन प्रैंक्टिस को किया। इस अवसर पर प्राचार्य डॉ. समझाया गया। शुक्रवार को नंदिता सरकार, विभागाध्यक्ष डॉ. होमसाइंस एवं महिला विज्ञान कॉलेज कल्पना गुप्ता, डॉ. मंजू गुप्ता, डॉ. शुभा के रसायन विज्ञान विभाग में क्यूरी सिन्हा, डॉ. अर्चना खरे, डॉ. किरण क्लब के तत्वावधान में ग्रीन सिंह, डॉ. लीना राय उपस्थित रही।