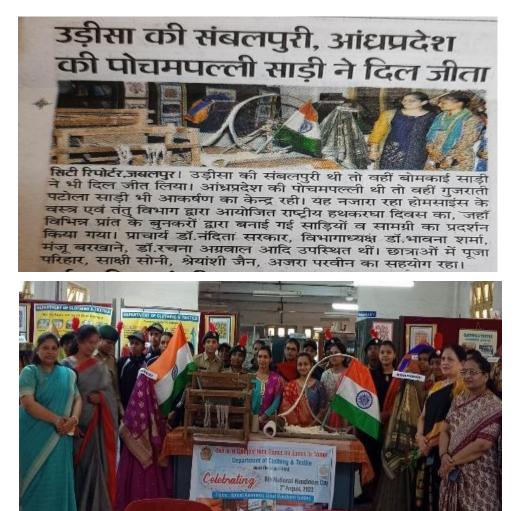

Name and Address of Concession

- Topic of Event : Online quiz on National Handloom Day
- Date of event : 07/08/2023 to 09/08/2023
- Place of event : Online
- Student Expert: Dr. Bhavana Sharma
- Aim & Objective of event : To celebrate National Handloom Day and to provide information about different types of Handloom sarees of Madhya Pradesh.
- Outcome of event : Students and college members are getting knowledge about different types of Handloom sarees of Madhya Pradesh.
- Number of participants: 50

# पत्रिका 8-8-2023 #NationalHandloomDay परिधानों में छाई महेश्वरी और चंदेरी की चमक

# बालूचरी, तांत और पैठनी साड़ी

कार्यक्रम में छात्राओं ने हथकरघे के महत्व को समझाने के लिए साड़ी डिसप्ले किया। साड़ी शूट के दौरान जामवानी, पैठनी, पेठ, कुनबी पैटर्न की साड़ियां खास रहीं। इस मौके पर जनभागीवारी अध्यक्ष सीमा सिंह, प्राचार्य डॉ. नंदिता सरकार, डॉ. भावना शर्मा, डॉ. रीना भैरम, डॉ. रचना अग्रवाल मौजूद रहीं।

# एक्सपेरिमेंटल ड्रेसेज का डिसप्ले

प्रोग्राम में छात्राओं ने हैंडलूम से बने हुए कई डिजाइनर डिसप्ले भी तैयार किए। ऐसे में दुपट्टा, साड़ी और अन्य ड्रेसेज में एक्सपेरिमेंट नजर आया। एग्जीबिशन में इन्हें बतौर प्रैक्टिकल वर्क की तरह डिसप्ले किया।

हरवरी,चंदेरी, दाव ग्रिंट यह सभी नाम उन साड़ियों के हैं जो विदेश में अपनी विशेष डिजाइन और नंदविनं मजबूती के लिए प्रसिद्ध है। देश के (Hala) इस्तीशत्य की बेंजोड़ कारीमारी त्वों है। से तैयार इन परिधानों को फसती पदनकर जब प्रोफेससं 职 而 कार्यक्रम में पहुंची तो सभी दंग 职 स गए। कार्यकम क दौरान न्नत छात्राओं ने भी अपने सामान्य 律 ज्ञान का परिचय दिया सवाल राषा भी शासकीय मोहनलाल जो 弟 इस्मोविंददास गुह विज्ञान एवं R विज्ञान महिला महाविद्यालय के बस्त्र एवं तंतु विज्ञान विभाग में सोमवार को 9वां "साष्ट्रीय हवकरचा दिवस" मनाया गया। इस आयोजन के तहत तीन गतिविधियों का आयोजन किया गया जिसमें प्रथम गतिविधि के तहत हैंडलूम साडी आफ मध्य प्रदेश विषय पर विषज का आयोजन प्रानलाइन किया गया। यह तेवज दो और दिन आयोजित हीं जाएगी।

## पहनकर अ संवालों के जवाब छात्राआ न दि

राष्ट्रीय हथकरघा दिवस

पर गृह विज्ञान एवं

विज्ञान महिला

महाविद्यालय

में विविध आयोजन

द्वितीय गतिविधि के तहत 'हैंडल्म

साही ऑफ इंडिया" विषय पर

डिजिटल पोस्टर प्रतियोगिता का

किया गया

किताबीड के किसी भी राज्य फानने को धारत हेडलम साहो ग्या जिसमें विभिन्न प्रांत 1 मध्य प्रदेश को मलेखरी 1001 品 उत्तर प्रदेश को बनारसी को पटलि की बामक Th बंगल की चरो, तंत वामदनी ,म्राप्राप्ट् को फैल्ने, नाराण फेठ, रोगा को कुलबो आदि सहिवें को फाना तवा तवा सभी का फोटो शुट काष्या गया।

उन्होने

प्रतिये

को

the

না

田

हुआ। कटंग इस कार्यक्रम का मुख्य उदेश्य होटल प्रहड वित्रम्म कला की खुबियों से सभी सर्के एसी को परिचित कराना है तथा हैंडलाम के आवस को प्रोत्साहित किया जाना क्योंकि शांतन् सिंह जितना बेहतरीन काम लाम के द्वारा होता है उसका स्थान अन्य लूम नहीं ले सकते हैं ,तया भारत की विरासत को स्त्रोजना और दुनिया भर में इसको पहचान बनाना है। कार्यक्रम में जनमागीदारी अध्यक्षा सीमा सिंह मुख्य अतिथि के रूप में हैंडलूम साही पहन कर आई तया हस्तरित्य का महत्व आयोजन किया गया जिसके तहत बताया। कार्यक्रम प्राचार्य हा नोंदता छात्राओं ने विभिन राज्य की सरकार के मार्गदर्शन में किया प्रसिद्ध हैंडलूम साड़ियों की विस्तृत गया। आयोजन में विभागाध्यक्ष जानकारी इन पोस्टर के माध्यम डा पावना शर्मा ,विभागीव सदस्य से प्रदर्शित की जिसे काफी पसंद डा रीना भैरम, डा रचना अग्रवाल तवा एमएससी को छात्राओं का ततीय गतिविधि के तहत सहयोग रहा संस्था के समस्त प्रध्वापक गण