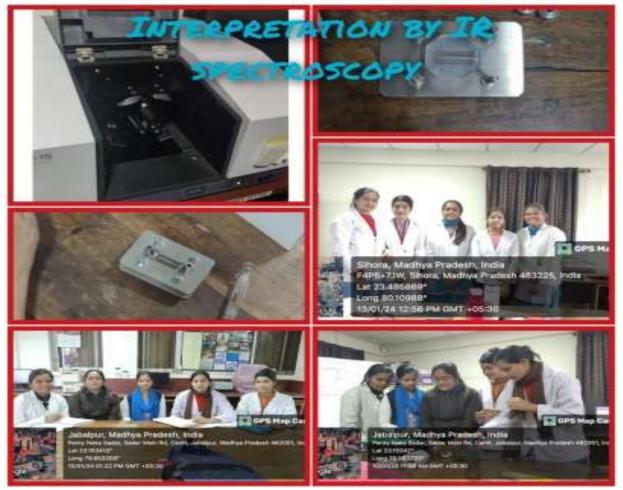

# सुंदर कीट है तितली, साइबर टैक्सोनॉमी से मिलेगी म्यूजियम प्रजातियों की जानकारी

#### विषुष्ठी टाईस्थ • अनसपुर

तेच विविधता शब्द अब न केकल वैज्ञानिक समुदाय बल्कि उध्य जनता, उद्योगपति और अर्थशास्त्रिय्वां द्वारा भी व्यापक रूप से उपयोग किया जाने लगा है। 5 दिवसीय कार्यशाला में दूसरे दिन जुधवार को प्राधार्ग कें, नदिता सरकार के आशीर्वचन एवं विभाषात्मक्ष एवं संयोजक डॉ. साधना केंशरतानी के उद्योधन से प्रारंभ हुआ। डॉ. साधना ने अपने चलत्व्य में कहा कि प्रकृति के साथ सद्याय में रहना ही मानव की नैसर्गिक जिम्मेवारी है एवं प्रकृति का संरक्षण स्वयं के अस्तित्य का संरक्षण है। प्रबंभ स्वर्भ मुख्य बक्ता के रूप ये प्रकृति का संरक्षण स्वयं के अस्तित्य का संरक्षण है। प्रवंभ सत्र में मुख्य बक्ता के रूप ये प्राणीशास्त्र विभाग के बल्ड रिकउद्दर्श होल्डर डॉ. अर्जुन शुक्ला रहे। जिन्होंने साइवर टेक्सेरनोमी, म्यूजियम में प्रज्ञातियों के प्रभावी रखरखाव रणनीतियाँ एवं द्विजिटलीकरण पर प्रकाश ढाला। डॉ. अर्जुन ने बताया कि वर्गीकरण विज्ञान एक सदियों पुराना अनुशासन है, इसके उपकरण, उपयोगकताओं की विधिभता और अनुप्रधेग लगातार विश्वार और सिकसित हो से ही। द्वितीय सत्र में मुख्य करें, अनुप्रधेग लगाता जित्रान्यों से कलेकान, द्विजयेंसन हो से है। द्वतीय सत्र में मुख्य करें, अनुप्रधेग लगाता जित्राय

से छात्राओं को अवगत कराया। डॉ. अद्धा ने बताया कि तितलियों में दर्द रिसेण्टर्स नहीं तोते पर पर्यावरण के महत्वपूर्ण संकेतक प्रजातियों के रूप में इन्हें हमेशा यहद किया जाता है। अब तक इंडिया में लगभग 1041 प्रजाति दर्ज को जा चुको है। जहां जबलपुर क्षेत्र में इनके डाग अवतक शोध करने पर लगभग 70 से ज्यादा प्रजातिय दर्ज की जा चुको है जिनमें कुछ प्रजाति इंडिया व कुछ मध्य प्रदेश के लिए नयी है। मंच संचालन सचिव ओमती रश्यी सिंग्रेरे ने किया। कार्यक्रम में डॉ. नमता, डॉ. वर्षा, डॉ. नीतू, डॉ. तिलोत्तमा, अमृता, रिवा मरावी आदि उपस्थित रहे। कार्यक्रम में लगभग 160 एडाओं ने अपनी सहभागिता दी।