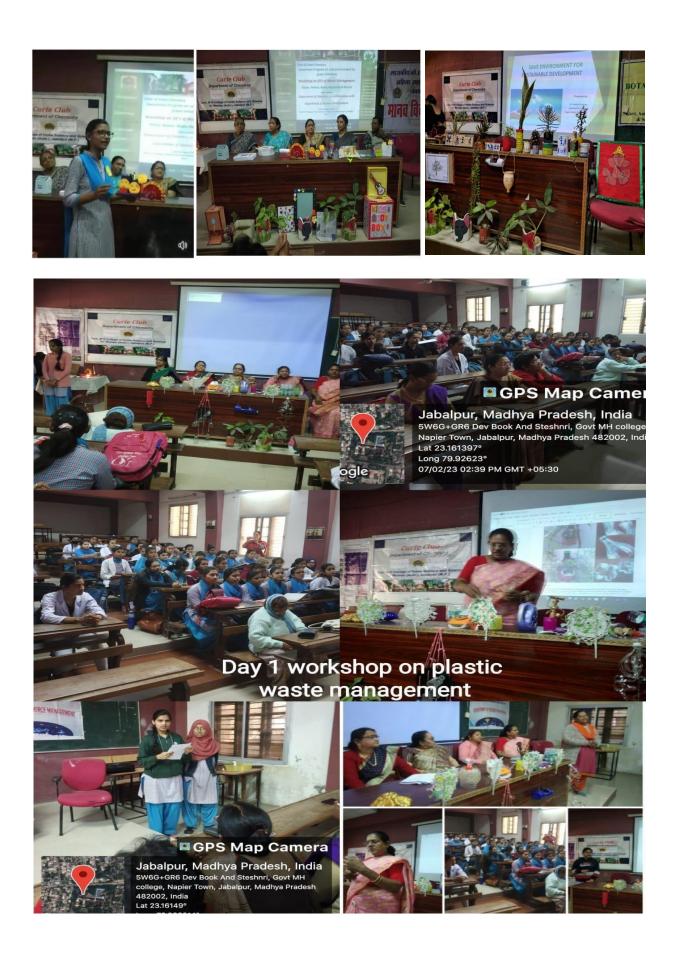

#### 28-02-2023-

| 3                                                                                                      |                                |                                                                                                         |                                                                                                                                     |                                                          |
|--------------------------------------------------------------------------------------------------------|--------------------------------|---------------------------------------------------------------------------------------------------------|-------------------------------------------------------------------------------------------------------------------------------------|----------------------------------------------------------|
|                                                                                                        |                                | <mark>АС #GWB2023</mark> т                                                                              | heme-Breaking barriers                                                                                                              | in Science                                               |
| 7                                                                                                      | Awar                           | eness Program on save                                                                                   | environment by green                                                                                                                | initiatives                                              |
|                                                                                                        |                                |                                                                                                         |                                                                                                                                     |                                                          |
| Br                                                                                                     | 1.000                          | worksnop on 5R's                                                                                        | of Waste Managen                                                                                                                    | ient                                                     |
|                                                                                                        |                                |                                                                                                         |                                                                                                                                     |                                                          |
|                                                                                                        | P                              | ofuse Peduce Peu                                                                                        | ce Penurnose & Pe                                                                                                                   | cuclo                                                    |
| 1                                                                                                      | R                              | efuse, Reduce, Reu                                                                                      | se, Repurpose & Re                                                                                                                  | cycle                                                    |
| ı<br>Bhalavi                                                                                           | R                              |                                                                                                         | se, Repurpose & Re<br>anized by                                                                                                     | cycle                                                    |
|                                                                                                        |                                | Org                                                                                                     |                                                                                                                                     |                                                          |
| Bhalavi<br>,<br>)epartment                                                                             |                                | Org                                                                                                     | anized by                                                                                                                           |                                                          |
| Bhalavi<br>,<br>)epartment                                                                             | Dep                            | org<br>artment of Chemi                                                                                 | anized by<br>stry in collaborati                                                                                                    | on with                                                  |
| Bhalavi<br>,<br>,<br>, Govt, of<br>arkar                                                               | Dep<br>Day                     | Org<br>artment of Chemi<br>Department                                                                   | anized by<br>istry in collaborati<br>Coordinator                                                                                    | on with                                                  |
| 3halavi<br>,<br>)epartment<br>h, Govt, of                                                              | Dep<br>Day                     | Org<br>artment of Chemi<br>Department<br>Resource Management                                            | anized by<br>istry in collaboration<br>Coordinator<br>Dr Jyoti Jain<br>Dr Smita Pathak                                              | on with Date 7/2/23 8/2/23                               |
| arkar<br>of Home                                                                                       | Dep<br>Day<br>1<br>2           | Org<br>artment of Chemi<br>Department<br>Resource Management<br>Food and Nutrition                      | anized by<br>istry in collaboration<br>Coordinator<br>Dr Jyoti Jain                                                                 | On with<br>Date<br>7/2/23<br>8/2/23<br>9/2/23            |
| Bhalavi<br>,<br>,<br>,<br>,<br>,<br>,<br>,<br>,<br>,<br>,<br>,<br>,<br>,<br>,<br>,<br>,<br>,<br>,<br>, | Dep<br>Day<br>1<br>2<br>3      | Org<br>artment of Chemi<br>Department<br>Resource Management<br>Food and Nutrition<br>Botany            | anized by<br>istry in collaboration<br>Coordinator<br>Dr Jyoti Jain<br>Dr Smita Pathak<br>Dr Geeta Choubey                          | on with Date 7/2/23 8/2/23                               |
| arkar<br>of Home                                                                                       | Dep<br>Day<br>1<br>2<br>3<br>4 | Org<br>artment of Chemi<br>Department<br>Resource Management<br>Food and Nutrition<br>Botany<br>Zoology | anized by<br>istry in collaboration<br>Coordinator<br>Dr Jyoti Jain<br>Dr Smita Pathak<br>Dr Geeta Choubey<br>Dr Sadhana Kesharwani | on with<br>Date<br>7/2/23<br>8/2/23<br>9/2/23<br>10/2/23 |

#### **Organizing Team**

Dr. Kiran Singh Dr. Archana Khare Smt Madhumati Jain Miss. Nalini Misra Dr. Mridula Dubey Smt. Shubha Sinha Dr. Manju Gupta Dr. Leena Rai Incharge Dr. Mamta Singhai Dr. Nisha Singh Smt. Swati Tiwari

HOSTED BY

PG STUDENTS

EVENT SHEDULE

G

**Chief Pa** 

f Higher Edu

Patron

Dr. Nand

ovt. MHC

(Auto.), Jaba

Convene Dr. Kalpa HOD, Departs

IQAC Co Dr. B K Si

Professor, Department

> Date: 7-14 February 2023 Time 2:00 PM Venue: ROOM NO 118 Talk, Demo, Exhibition, Quiz, Best Out of Waste, Oath

जबलपुर। होम साइंस कॉलेज के प्राणी शास्त्र एवं बैठक विभाग द्वारा रसायन शास्त्र के संयुक्त तत्वाधान में पर्यावरण के संरक्षण हेतु वेस्ट मैनेजमेंट से संबॉधित कार्यशाला का आयोजन किया गया। जिसमें कॉलेज ऑफ फिशरी साइंसेज नानाजी देशमुख यूनिवर्सिटी जबलपुर की डॉ. सोना दुबे ने अपना व्याख्यान एवं वर्मी कल्चर तथा एजोला का उत्पादन पर व्याख्यान एवं हेगोंसट्रेशन दिया। कार्यक्रम का आयोजन डॉ. नंदिता सरकार के संरक्षण में डॉ. साधना केन्नरवानी ने किया जिसनें 70 छात्राएं एवं 25 प्राध्यापक उपस्थित रहे। डॉ. कल्पना युप्ता, नंसिनी मिश्र, डॉ. मंजू गुप्ता, डॉ. किरण सिंह एवं प्राणी शास्त्र विभान के रशिम सिंगरीर उपस्थित रही।