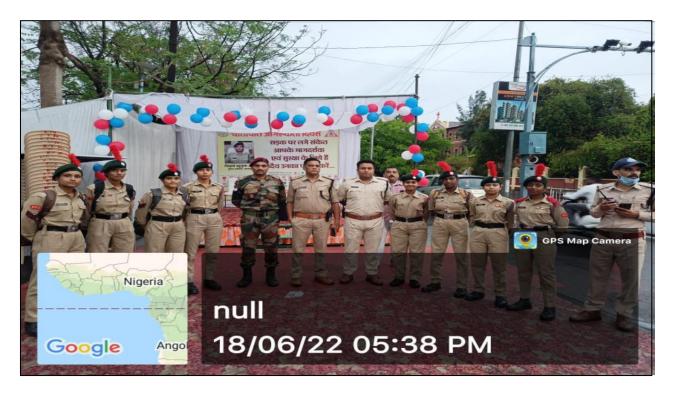

### Garba Mahoutsav-dated 1/10/2022

*Month* - June 2022

*Topic of event* – Traffic duty

Date of event – 18/06/2022

<u>**Place of event**</u> - Paintinaka, Sadar

*Subject* – Providing traffic duty training to NCC cadets.

Incharge – 2 MP GIRLS BATTALION

**Purpose of the event** – To provide a chance to NCC cadets to know the traffic rules and to let the people obey the traffic rules by instructing them.

<u>Impact of event</u> – NCC cadets learnt the traffic rules and duties, also came to know that how to lead people towards their duties.

#### Number of participants –09

#### <u> Participants -</u>

- 1. Sunnayna Rajak
- 2. Shikha Verma
- 3. Anshita Shrivastav
- 4. Somya Kesharwani
- 5. Shivani
- 6. Surbhi Jhariya
- 7. Pooja Sahu
- 8. Khushboo Patel
- 9. Mahima Yadav