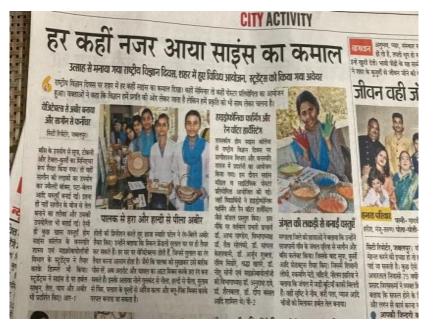

Government M.H. College of Home science and Science for Women (Autonomous), Jabalpur, MP National Science Day 2023

| DATE            | 16 Feb 2023                                                                                                                                                                                 |
|-----------------|---------------------------------------------------------------------------------------------------------------------------------------------------------------------------------------------|
| THEME OF        | NATIONAL MILLET YEAR                                                                                                                                                                        |
| THEACTIVITY     |                                                                                                                                                                                             |
| ACTIVIY DETAILS | National Millet Year traditional cuisine competition and exhibit by students based on millets                                                                                               |
| PURPOSE         | Various dishes were prepared by the students on millets and their exhibition was organized with the aim of spreading awareness about health benefits and nutritional importance of millets. |
| OUTCOMES        | To inculcate the importance of millets in nutrition.                                                                                                                                        |

जावारनपुर। सभी का लाजनाव हत्तका और ज्यार के जीरता ने मलाका दित्व जोता। अवस्तर वा सोमसाइस कॉलेज के आहार एव पीषण विभाग हाम आसीजत व्यंजन प्रतियोगिता का। जहीं प्राथामं डी नंदिसा सरकार के मार्गवर्शन और विभागाध्यक्ष डी.हिस्तन प्राउत के विदेशन में करम्में ने विभोटन पर आधारित एक से वहकर एक व्यंजन बनाए। स्ट्रेडिस्स ने मलके की वहद, कॉने के फकोडे, कॉने टिक्स, ज्यार चीरन जैसे स्वाविष्ट व्यंजन बलाकर प्रदर्शित किए। डानाओं ने त्यंजनों में पीष्टिकता के साथ बेहतर प्रजेल्डेशन का भी ध्यान रक्षा इस सीरान 35 प्रकार के नामकीन और 16 प्रांत रक्षा हम सीरान 35 प्रकार के नामकीन और 16 प्रांत व्यंजन तेयार किए गए। इस अखसर पर विश्वन गांतप्रधान इस सीरान की प्रायन्ति सिंग, अंति प्रायन मेंदे व्यंजन तेयार किए गए। इस अखसरम पर विश्वन गांतपानगरा, अपूर्व संगत्न की तपश्चित्त सी।

## सिखाएँगे मिलेट्स पास्ता बनाना

महाकोशल महाविधालय में विश्व वेक परियोजना ( कस्म) द्वारा प्रायोजित अब महोतखल के अलगंह मोटे अन्यज के उत्पादन पूर्व व्यवसाय पर रोजग्योग्लुकी कार्यशाला एव प्रविधाय का आयोजन किसा गया। जिसमें विशेषज्ञ शरिंग वानी न विद्यावियों की मिलोट्स की उपयोगिता की जानवारी दी। संच्यागिय संघल्वयफ प्रो. अहणा शुक्ल ने बाताया कि हामकांग के डो. संजय नागरकर की उपरिव्यति में आज कार्यशाला का संसापन होगा। युवाओं की मिलोट्स के प्रास्ता, युडाल्स, फेल भी बनाना शिक्षाया आएमा।