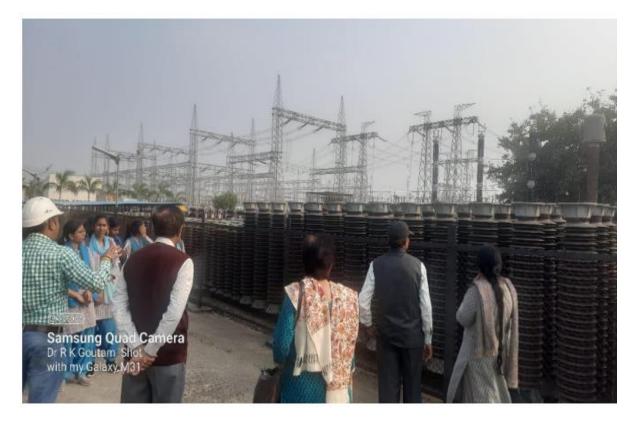

# 💽 GPS Map Camera

Jabalpur, Madhya Pradesh, India 5W6G+GR6 Govt MH college, Napier Town, Jabalpur, Madhya Pradesh 482002, Inc Lat 23.161237° Long 79.926122°

01/02/24 12:50 PM GMT +05:30

- Topic of Event : International Seminar On "Capturing Artificial Intelligence In Present Scenario
- Date of event : 06-01-2024
- Place of event : Govt. M. H. College Jabalpur
- Aim & Objective of event : Awareness about Artificial Intelligence In Present Scenario
- Outcome of event : Knowledge of Applications of AI
- Number of participants: 250