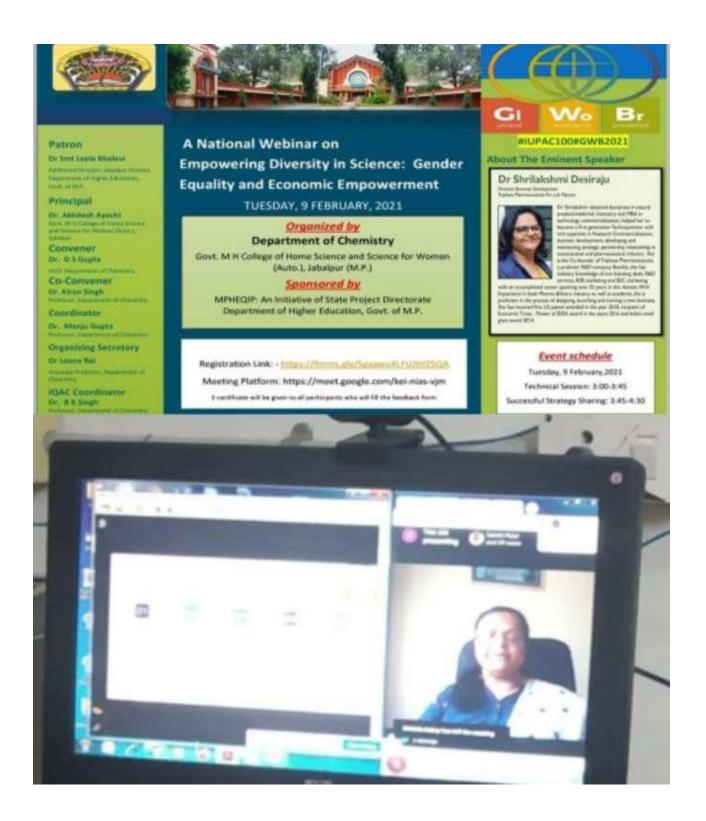

CHOOSE TO CHALLENGE POSE AND SHARE IN THE<br>Link                         | March 8, 2021                                                  |
| https://forms.gle/29BSHOsmkvkDaeq68                                                  | DRESS COLOUR CODE-PINK                                         |
|                                                                                      | TIME 1:00 PM                                                   |
|                                                                                      | VENUE-LIBRARY                                                  |

Topic of Event : A National Webinar on Empowering Diversity in Science No. of Student: 75 Date of event : 09.02.2021 Place of event : Govt. M.H. College Jabalpur Agency: Department of Chemistry



Topic of Event Learning of Corona period No. of Student: 64 Date of event : 09.01.2021 Place of event : Govt M.H. College Jabalpur Agency: Zoology Department



संयोजन में कार्यक्रम आयोजित हुआ। रिचा शर्मा द्वारा बर्ड फ्लू पर आधारित विभिन्न जरूरी बातों की जानकारी दी गई। विजेता पल्लवी चौरसिया, नम्रता साहू और आयुषि रही। इस मौके पर डॉ. रीता सोलंकी, वर्षा जैन, डॉ. नम्रता श्रीवास्तव, डॉ. सुजां सुकुमारन उपस्थित रही।

जबलपुर • गवर्नमेंट होमसाइंस कॉलेज में कोरोना वैक्सीन के विभिन्न पहलुओं पर चर्चा की गई। प्राणी शास्त्र विभाग के तत्वावधान में आयोजित हुए कार्यक्रम में प्रिंसिपल डॉ. अखिलेश आयाची का संरक्षण रहा। विभागाध्यक्ष डॉ. शंपा जैन के मार्गदर्शन में क्लब प्रभारी डॉ. साधना केसरवानी के Topic of Event: Udhyam sthapna k poorv ki tyariyaan aur Naitik shiksha ka mahatva No. of Student: 160 Date of ev