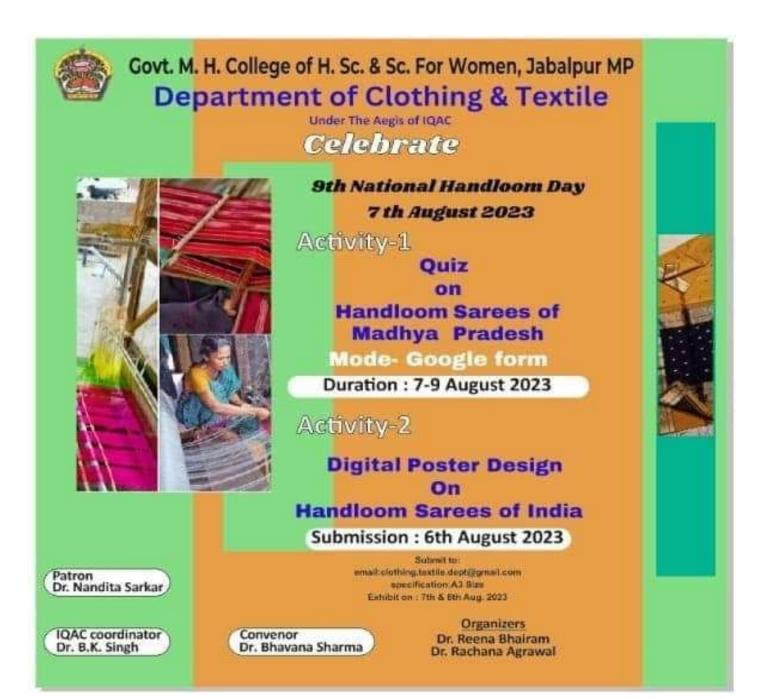

Name and Address of Concession

- Topic of Event : Online quiz on National Handloom Day
- Date of event : 07/08/2023 to 09/08/2023
- Place of event : Online
- Student Expert: Dr. Bhavana Sharma
- Aim & Objective of event : To celebrate National Handloom Day and to provide information about different types of Handloom sarees of Madhya Pradesh.
- Outcome of event : Students and college members are getting knowledge about different types of Handloom sarees of Madhya Pradesh.
- Number of participants: 50

# पत्रिका 8-8-2023 #NationalHandloomDay परिधानों में छाई महेश्वरी और चंदेरी की चमक

# बालूचरी, तांत और पैठनी साड़ी

कार्यक्रम में छात्राओं ने हथकरघे के महत्व को समझाने के लिए साड़ी डिसप्ले किया। साड़ी शूट के दौरान जामवानी, पैठनी, पेठ, कुनबी पैटर्न की साड़ियां खास रहीं। इस मौके पर जनभागीवारी अध्यक्ष सीमा सिंह, प्राचार्य डॉ. नंदिता सरकार, डॉ. भावना शर्मा, डॉ. रीना भैरम, डॉ. रचना अग्रवाल मौजूद रहीं।

# एक्सपेरिमेंटल ड्रेसेज का डिसप्ले

प्रोग्राम में छात्राओं ने हैंडलूम से बने हुए कई डिजाइनर डिसप्ले भी तैयार किए। ऐसे में दुपट्टा, साड़ी और अन्य ड्रेसेज में एक्सपेरिमेंट नजर आया। एग्जीबिशन में इन्हें बतौर प्रैक्टिकल वर्क की तरह डिसप्ले किया।

हरवरी,चंदेरी, दाव ग्रिंट यह सभी नाम उन साड़ियों के हैं जो विदेश में अपनी विशेष डिजाइन और नंदविनं मजबूती के लिए प्रसिद्ध है। देश के (Hala) इस्तीशत्य की बेंजोड़ कारीमारी त्वों है। से तैयार इन परिधानों को फसती पदनकर जब प्रोफेससं 职 而 कार्यक्रम में पहुंची तो सभी दंग 职 स गए। कार्यकम क दौरान न्नत छात्राओं ने भी अपने सामान्य 律 ज्ञान का परिचय दिया सवाल राषा भी शासकीय मोहनलाल जो 弟 इस्मोविंददास गुह विज्ञान एवं R विज्ञान महिला महाविद्यालय के बस्त्र एवं तंतु विज्ञान विभाग में सोमवार को 9वां "साष्ट्रीय हवकरचा दिवस" मनाया गया। इस आयोजन के तहत तीन गतिविधियों का आयोजन किया गया जिसमें प्रथम गतिविधि के तहत हैंडलूम साडी आफ मध्य प्रदेश विषय पर विषज का आयोजन प्रानलाइन किया गया। यह तेवज दो और दिन आयोजित हीं जाएगी।

## पहनकर अ संवालों के जवाब छात्राआ न दि

राष्ट्रीय हथकरघा दिवस

पर गृह विज्ञान एवं

विज्ञान महिला

महाविद्यालय

में विविध आयोजन

द्वितीय गतिविधि के तहत 'हैंडल्म

साही ऑफ इंडिया" विषय पर

डिजिटल पोस्टर प्रतियोगिता का

किया गया

किताबीड के किसी भी राज्य फानने को धारत हेडलम साहो ग्या जिसमें विभिन्न प्रांत 1 मध्य प्रदेश को मलेखरी 1001 品 उत्तर प्रदेश को बनारसी को पटलि की बामक Th बंगल की चरो, तंत वामदनी ,म्राप्राप्ट् को फैल्ने, नाराण फेठ, रोगा को कुलबो आदि सहिवें को फाना तवा तवा सभी का फोटो शुट काष्या गया।

उन्होने

प्रतिये

को

the

না

田

हुआ। कटंग इस कार्यक्रम का मुख्य उदेश्य होटल प्रहड वित्रम्म कला की खुबियों से सभी सर्के एसी को परिचित कराना है तथा हैंडलाम के आवस को प्रोत्साहित किया जाना क्योंकि शांतन् सिंह जितना बेहतरीन काम लाम के द्वारा होता है उसका स्थान अन्य लूम नहीं ले सकते हैं ,तया भारत की विरासत को स्त्रोजना और दुनिया भर में इसको पहचान बनाना है। कार्यक्रम में जनमागीदारी अध्यक्षा सीमा सिंह मुख्य अतिथि के रूप में हैंडलूम साही पहन कर आई तया हस्तरित्य का महत्व आयोजन किया गया जिसके तहत बताया। कार्यक्रम प्राचार्य हा नोंदता छात्राओं ने विभिन राज्य की सरकार के मार्गदर्शन में किया प्रसिद्ध हैंडलूम साड़ियों की विस्तृत गया। आयोजन में विभागाध्यक्ष जानकारी इन पोस्टर के माध्यम डा पावना शर्मा ,विभागीव सदस्य से प्रदर्शित की जिसे काफी पसंद डा रीना भैरम, डा रचना अग्रवाल तवा एमएससी को छात्राओं का ततीय गतिविधि के तहत सहयोग रहा संस्था के समस्त प्रध्वापक गण