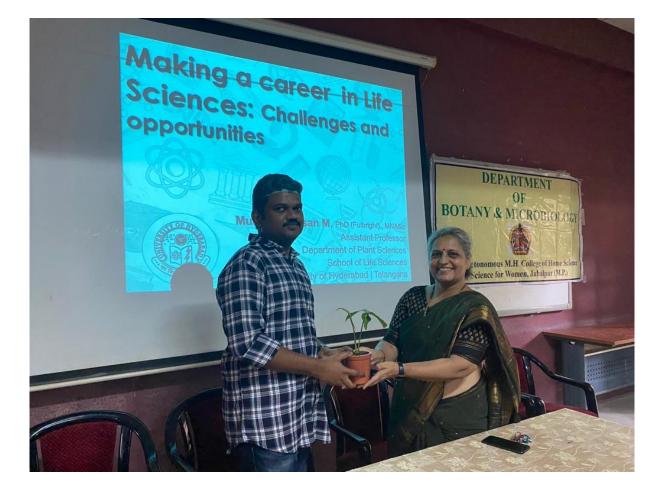

### Government M. H. College of Home Science & Science for Women, Autonomous, Jabalpur, M. P.

&

Department of Botany and Microbiology, under the aegis of World Bank Project, has organized lecture for graduate and post-graduate students

## **12 SEPTEMBER, 2022**

12:00 PM

#### TOPIC OF THE LECTURE: 'CAREER CHALLENGES AND OPPORTUNITIES IN LIFE SCIENCES

SPEAKER:

DR. M. MUTHAMILARASAN, ASSISTANT PROFESSOR, REPOSITORY OF TOMATO GENOMICS RESOURCES, DEPT. OF PLANT SCIENCES, SCHOOL OF LIFE SCIENCES UNIVERSITY OF HYDERABAD,

Patron Dr. Nandita Sarkar

Convenor: Dr. Anuradha Dave

Under the aegis of Madhya Pradesh Education Higher Quality Improvement Programme (MPHEQIP) Department of Higher Education & Department of Botany and Microbiology