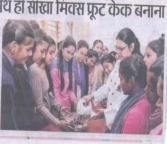

## रसमलाई केक के साथ ही सीखा मिक्स फ्रूट केक बनाना

जवलपुरा होमसबंस कॉलेज के फूड डिपार्टमेंट में दो दिवसेगों केब्रेसी करंगोला का पुमास कुरकार को हुआ। सुभारंभ समरोग में नटेट हीस्टरपुर और रोटल सैनेकार के प्राचार्य दर्वासर प्राप्त सिंह संग्रें में प्राप्त अपने के प्राप्त के प्राप्त सिंह संग्रें में प्रार्थ्य जीविंग रही। इस दौरान किया किरोबा इटमेंग कीर पार्टिय ने छाजज़ों को बेविला स्ट्रॉबेंग केक व किसा सूट केक जैसी कई पीर्व सड़े ही रोजक तरीके से सिवार्ड का जैसी कई पीर्व सड़े ही रोजक तरीके से दिखाई कार्यक्रम में किरगागठक हो सिम्बा प्राय्व, वरिया में स्वरोज्यार से जुडे अवसार्य के यारे में कार्यज्ञा गया। इंवाइना अनुवा सेनी व आपास प्रदर्शन किया पार्ट किया