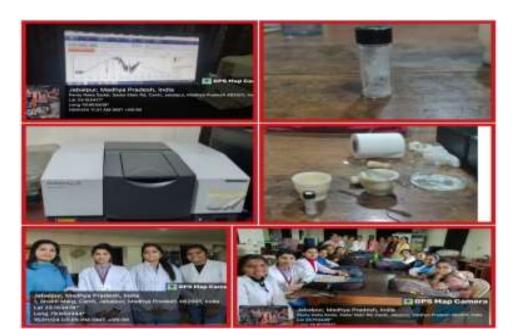

# सुंदर कीट है तितली, साइबर टैक्सोनॉमी से मिलेगी म्यूजियम प्रजातियों की जानकारी

#### विषुष्ठी टाईस्थ • अनसपुर

तेच विविधता शब्द अब न केकल वैज्ञानिक समुदाय बल्कि उध्य जनता, उद्योगपति और अर्थशास्त्रिय्वां द्वारा भी व्यापक रूप से उपयोग किया जाने लगा है। 5 दिवसीय कार्यशाला में दूसरे दिन जुधवार को प्राधार्ग कें, नदिता सरकार के आशीर्वचन एवं विभाषात्मक्ष एवं संयोजक डॉ. साधना केंशरतानी के उद्योधन से प्रारंभ हुआ। डॉ. साधना ने अपने चलत्व्य में कहा कि प्रकृति के साथ सद्याय में रहना ही मानव की नैसर्गिक जिम्मेवारी है एवं प्रकृति का संरक्षण स्वयं के अस्तित्य का संरक्षण है। प्रबंभ स्वर्भ मुख्य बक्ता के रूप ये प्रकृति का संरक्षण स्वयं के अस्तित्य का संरक्षण है। प्रवंभ सत्र में मुख्य बक्ता के रूप ये प्राणीशास्त्र विभाग के बल्ड रिकउद्दर्श होल्डर डॉ. अर्जुन शुक्ला रहे। जिन्होंने साइवर टेक्सेरनोमी, म्यूजियम में प्रज्ञातियों के प्रभावी रखरखाव रणनीतियाँ एवं द्विजिटलीकरण पर प्रकाश ढाला। डॉ. अर्जुन ने बताया कि वर्गीकरण विज्ञान एक सदियों पुराना अनुशासन है, इसके उपकरण, उपयोगकताओं की विधिभता और अनुप्रधेग लगातार विश्वार और सिकसित हो से ही। द्वितीय सत्र में मुख्य करें, अनुप्रधेग लगाता जित्रान्यों से कलेकान, द्विजयेंसन हो से है। द्वतीय सत्र में मुख्य करें, अनुप्रधेग लगाता जित्राय

से छात्राओं को अवगत कराया। डॉ. अद्धा ने बताया कि तितलियों में दर्द रिसेण्टर्स नहीं तोते पर पर्यावरण के महत्वपूर्ण संकेतक प्रजातियों के रूप में इन्हें हमेशा यहद किया जाता है। अब तक इंडिया में लगभग 1041 प्रजाति दर्ज को जा चुको है। जहां जबलपुर क्षेत्र में इनके डाग अवतक शोध करने पर लगभग 70 से ज्यादा प्रजातिय दर्ज की जा चुको है जिनमें कुछ प्रजाति इंडिया व कुछ मध्य प्रदेश के लिए नयी है। मंच संचालन सचिव ओमती रश्यी सिंग्रेरे ने किया। कार्यक्रम में डॉ. नमता, डॉ. वर्षा, डॉ. नीतू, डॉ. तिलोत्तमा, अमृता, रिवा मरावी आदि उपस्थित रहे। कार्यक्रम में लगभग 160 एडाओं ने अपनी सहभागिता दी।