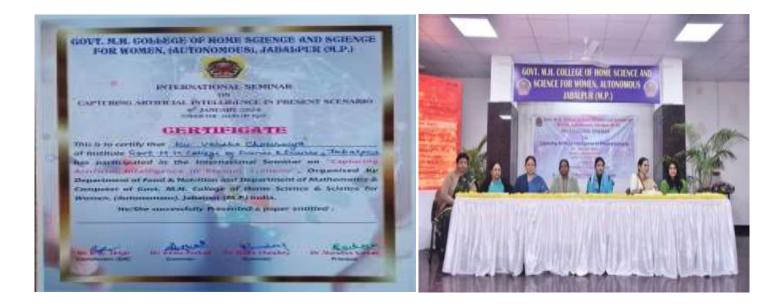

# 💽 GPS Map Camera

Jabalpur, Madhya Pradesh, India 5W6G+GR6 Govt MH college, Napier Town, Jabalpur, Madhya Pradesh 482002, Inc Lat 23.161237° Long 79.926122°

01/02/24 12:50 PM GMT +05:30

- Topic of Event : International Seminar On "Capturing Artificial Intelligence In Present Scenario
- Date of event : 06-01-2024
- Place of event : Govt. M. H. College Jabalpur
- Aim & Objective of event : Awareness about Artificial Intelligence In Present Scenario
- Outcome of event : Knowledge of Applications of AI
- Number of participants: 250

# आर्टिफिशियल इंटेलिजेंस समय की मांग

प्रदेश दुवे संवद्धाल, जनतपुरः ।

आर्टिकिरियला इंटरिनजेम अपनि कुर्यस बुद्धिमत पर तीमस्तांम कलिन में एक मेमीनर का आयोगन किना गया। प्रकारजे ने बताया कि इसकी तुरूआन 1952 में जीन नेकामी ने की मी। अर्टरिकनियला इंटरिनजेम के हाग विभिन्न क्षेत्रों में आर्गर की सानी है निकार्ग कुरालगा पूर्वक परिचन इरन ही करें। सर्नथान प्रथन के लगी है निकार्ग कुरालगा पूर्वक परिचन इरन ही करें। सर्नथान प्रथन में लगी वार्टिकिरियल इंटरिनजेंग ने एक विस्तृह रूप कारन कर दिन्छ है निकारन के समल आर्थने के आर्टिकिरियन

होतिसेंग एक साल्यपूर्ण भूषिका अठ का रहा है। आयेजन में केंद्र दिएसकर पूर्वप से पचति संहतित जी दिवन गाउन ने उपलिस करों को कई माल्यपूर्ण जरकारी है। अन्दिर्वितियन दिलिसेंग को कड़ाइला को खात में राजी हुए सावचीन बेहनवाल प्रार्थीविंद क्या वृष्ट दिहात पर्व विद्वार बीइल महाविद्यालय जवलार के आहार पर्व

लेमाखरंग में आयोजित अंतर्राष्ट्रीय लेमी-तर में युरायम की डी कियम आरालर ने रशी विवार

इत अमेरिक जेनांपूरिक नेबोवर को उजीरि साराज को। इस अवसर पर डॉ अपलॉनज ने भी अपने विवार रखे। येवीनर में राजे दुर्वावती विवि के कुरूवति राजेक क्यों ने क्षेत्र प्रजालक

भाग सम्प्रेश का पुरुषा दिया था। में दर उपालक का सम्प्रेश का पुर्वाण किया। संगत्नां व संग्रेशक जी निवज की प्रधान नेदिय की के सार्गरांग में विभाषित स्वान्धे प्राय केंग्रेजा का स्वतन्त्र पूर्वक अस्प्रेशन किया गया। वेग्रेजा का संप्रान्त इ पुरुष अन्यान का सीमर्ग विभा सेपल इस्त्र किया गया। स्वयत स्त्रार्थ केंग्रे ने किया।