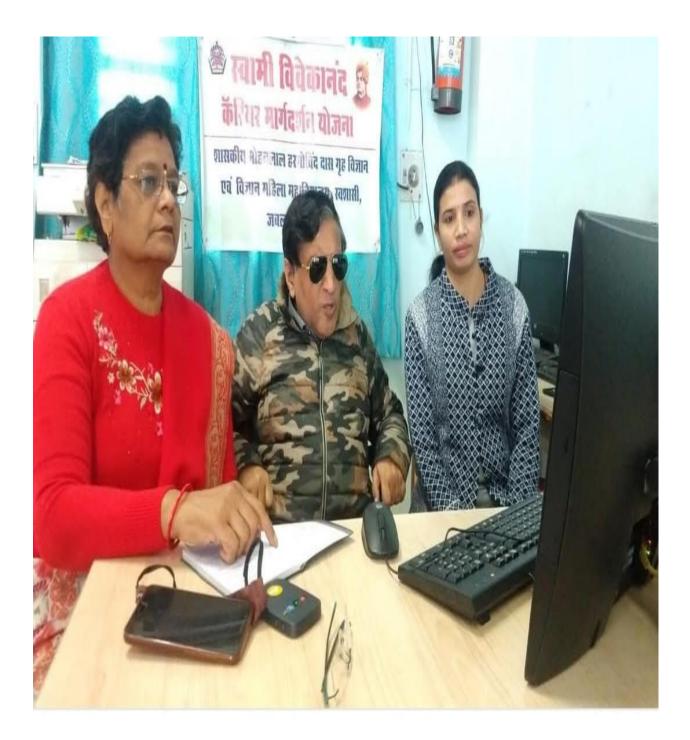

- Topic of Event : National Webinar
- Date of event : 22/05/2024
- Place of event : Govt. M.H. College, Jabalpur
- Aim & Objective of event : Carrier Guidance in Higher Education
- Outcome of event : Enhance Knowledge and Skill
- Number of participants: 35

# करियर काउंसलिंग से जीवन को मिलती है दिशा

शासिकीय होम साईस कालेज में बुधवार को उच्च शिक्षा में कैरियर परामर्श एवं प्रेरकीकरण का महत्व विषय पर एक दिवसीय राष्टीय वेविनार का आयोजन किया गया। वेबिनार की संरक्षक महाविद्यालय की प्राचार्य डा. नंदिता सरकार के उद्वौधन से कार्यक्रम का शुभारंभ किया गया। कार्यक्रम में मुख्य अतिथि एवं वक्ता के रूप में पूर्व कलपति एवं डीन विज्ञान संकाय एमडीएस यूनिवसिंटी अजमेरा डा. कष्ण कमार शर्मा थे। उन्होंने बताया कि छात्रों के जीवन में उनके करियर को लेकर कई तरीके के सवाल होते हैं, अगर उनको कोई गाइड करने वाला मिल जाए तो उनको सही विकल्प चनने में बहत आसानी होती है।