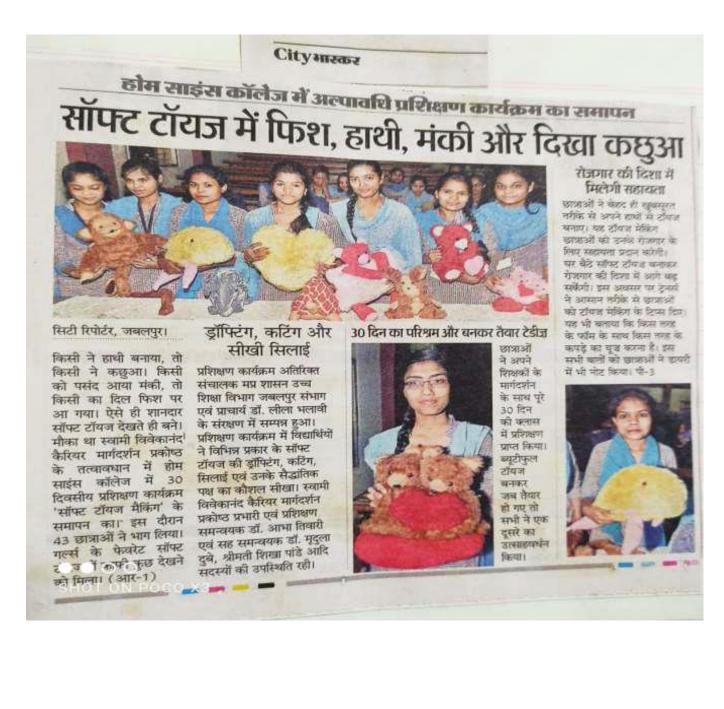

2021 13:25:46 interesting 1/16/2021 13:28:31 interesting 1/16/2021 13:30:30 interesting Timestamp

RUI

\$

f

è

Scanned with CamSCa

Govt. M. H. College of Home Science & Science For Women, Jabalpur CERTIFICATE OF PARTICIPTION Presented to In recognition of participations in National Webinar Ou "Biodiversity of Edible Fungi" Scanned with CamSca A warded this 16of january in the year 2021. Dr. Anuradha Dave (Head, Dr. Sulekha Pathak Dr. Akhilesh Ayachi (Coordinator-Microbiology)) Dept. of Botany & (Principal) Microbiology)



## Skill Enhancement Programme

#### Session 2019-20

Topic of Event : 1 Month Training Programme Soft Toy Making No. of Student: 100 Students Date of event : 23.10.2019 Place of event : Govt. M. H. College, Jabalpur Agency: Swami Vivekanand Career Margdarshan Cell





#### कार्यालय प्राचार्य शास. मो.ह.गृहविज्ञान एवं विज्ञान महिला महाविद्यालय जबलपुर,मध्यप्रदेश

प्रेस विज्ञाप्ति

जबलपुर दिनाक 13.09.2019

प्रति.

दैनिक भारकर /पत्रिका/यशभारत दि हितवाद/ हरिभूमि/नईदुनिया/दबंग दुनिया

रवामी विवेकानंद कॅरियर मागदर्शन योजना के अंतर्गत शास मो.ह.गृहविज्ञान एवं विज्ञान महिला महाविद्यालय जबलपुर मे आज दिनांक 13.09.2019 को अल्पावधि राजगारोन्मुखी प्रशिक्षण मे साफ्ट टॉयज़ मेकिंग कोर्स प्राचार्य, डॉ लीला भलावी के संरक्षण एवं मागदर्शन में प्रारंभ किया गया है।

छात्राओं के हित में आयोजित यह प्रशिक्षण 50 घंटे का रहेगा। प्रशिक्षण पश्चात् छात्राओं की परीक्षा संचालित की जावेगी। इस प्रशिक्षण में 50 से 60 छात्राएं पंजीकृत हुई है।

सफ्ट टॉयज कोर्स का प्रशिक्षण एक्टिव सोसाइटी फॉर अर्बन रूलर एंड इंटिग्रेटेड डेवलपमेंट पंजीकृत संस्था द्वारा करवाया जा रहा है। आज उद्घाटन समारोह मे