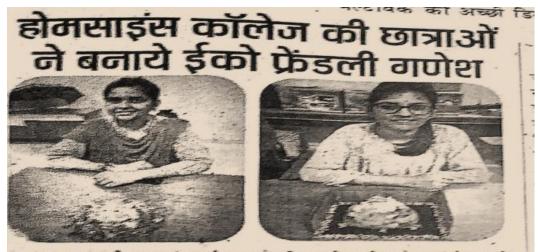

Town, Jabalpur, Madhya Pradesh 482001, I

Lat 23.161071\*

gle

Long 79.925996"

16/01/23 12:41 PM

जवलपुर, देशवन्धु। वैर्यावरण के लिए ग्रीन थीम के कॉन्सेप्ट को समझाने के लिए छात्राओं ने इकी फ्रेंडली गणेश प्रतिमाओं का निर्माण किया। प्रतिकोगिता के साध्यम से व्यंत्राओं ने रोजाना के जीवन में ग्रीन प्रैक्टिस को समझार्या गया। श्राक्ववार को होमसाइंस एवं महिला विज्ञान कॉलेज के रसायन विद्वान विभाग में क्रयुरी कतव के तत्वावधान में ग्रोन प्रैकिटसेज इन एवरोडे साइफ श्रीम के अत्रीत इन्ही फ्रेंडली गणेश मेकिंग कॉम्पीटिशन आयोजित हुआ। इस अवसार पर प्राचार्य डॉ. नंदिता सरकार, विभागाध्यक्ष डॉ. कल्पना गुप्ता, डॉ. मंजू गुप्ता, डॉ. जुभा सिन्हा, डॉ. अर्चना खरे, डॉ. किरण सिंह, डॉ. लीना राख डामस्थित रहीं। प्रतिवोगिता में प्रथम मनीषा पटेल, दितीय मेचा स्रोम, तुर्ताय महिमा बाखी रहीं। जजमेंट हाँ, ज्योति जैन, हाँ, श्रुति सिंह, डाँ. প্রাদুর্জ্বা ম্যান্রী নী স্কিয়া।

जबलपुर. पर्यावरण के लिए ग्रीन थीम के कॉन्सेप्ट को समझाने के लिए प्रतियोगिता में प्रथम मनीया पटेल. छात्राओं ने इको फ्रेंडली गणेश द्वितीय मेघा कोष्टा, ततीय महिमा प्रतिमाओं का निर्माण किया। बाधी रही। जजमेंट डॉ. ज्योति जैन. प्रतियोगिता के माध्यम से छात्राओं ने डॉ. श्रुति सिंह, डॉ. अपूर्वा सोनी ने रोजाना के जीवन में ग्रीन प्रैंक्टिस को किया। इस अवसर पर प्राचार्य डॉ. समझाया गया। शुक्रवार को नंदिता सरकार, विभागाध्यक्ष डॉ. होमसाइंस एवं महिला विज्ञान कॉलेज कल्पना गुप्ता, डॉ. मंजू गुप्ता, डॉ. शुभा के रसायन विज्ञान विभाग में क्यूरी सिन्हा, डॉ. अर्चना खरे, डॉ. किरण क्लब के तत्वावधान में ग्रीन सिंह, डॉ. लीना राय उपस्थित रही।