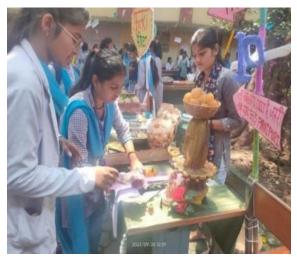

#### Flavor Fest (26 September 2023)

#### Total no of students-150

Activity outcome- To promote cultural diversities, culinary creativity or community bonding.

जबलपुर. लजीज व्यंजनों की खुशबू कॉलेज परिसर में फैली। किसी ने ब्रेड से ढोकला बनाया, तो किसी ने शीर कोरमा का स्टॉल लगाया। शासकीय होमसाइंस कॉलेज में आयोजित फ्लेवर फेस्ट के अंतर्गत छात्राओं ने लर्निंग विद अर्निंग थीम पर स्टॉल लगाए। उन्होंने उद्यमिता से जुड़ते हुए पानी पुरी, पान चॉकलेट, पंजाबी रायता, गुलाब जामुन, चाइनीज भेल, साबूदाना बरे जैसी डिशेज में हेल्दी इंग्रीडियंस का इस्तेमाल कर उसे टेस्टी बनाया। इस मौके पर प्राचार्य डॉ. नंदिता सरकार, विभाग्रीपाल, अंजू कैनवार, महिमा बैरागी, पूजा कोरी, रंजीत उड़के मौजुद रहे।