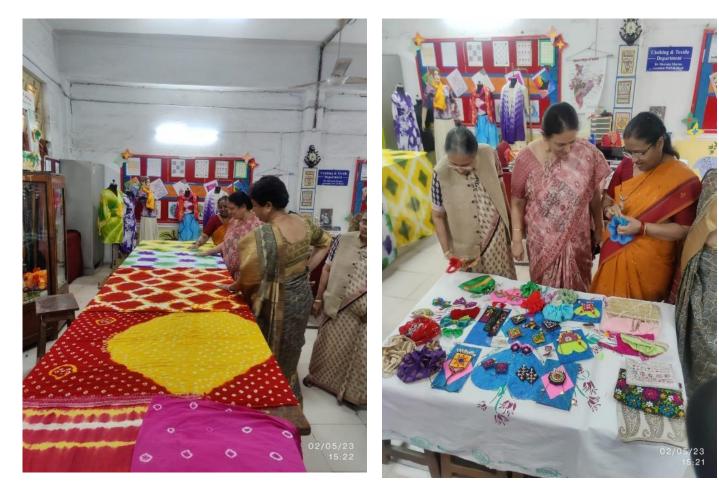

| DATE                    | 2 May 2023                                                                                                                                                                                                                                                                                                                                                                                                                                                                                                                                                                               |
|-------------------------|------------------------------------------------------------------------------------------------------------------------------------------------------------------------------------------------------------------------------------------------------------------------------------------------------------------------------------------------------------------------------------------------------------------------------------------------------------------------------------------------------------------------------------------------------------------------------------------|
| THEME OF<br>THEACTIVITY | Theme based Exhibition – Dyeing and Printing                                                                                                                                                                                                                                                                                                                                                                                                                                                                                                                                             |
| ACTIVIY DETAILS         | Tie and dye sarees, tie and dye dupattas, handmade textile jewellery,<br>textile key-rings, purses, bags, potli bags, pouches, screen printed<br>bedsheets, stencil printed T-shirts, digital printed T-shirts and raised<br>style scenery etc. were displayed.                                                                                                                                                                                                                                                                                                                          |
| PURPOSE                 | Earn While Learn- "Exhibition and Sale" was organized by the<br>Department of Textile and Fiber Science on 02/05/2023 from 02:00 pm.<br>Various types of items made by the students were displayed in the<br>exhibition which included tie and dye sarees, tie and dye dupattas,<br>handmade textile jewellery, textile keyrings, purses, bags, bundles,<br>pouches, screen printed bedsheets, stencil printed T-shirts. , Digital<br>printed T-shirts and raised style scenery etc. were displayed.<br>Professors, students and staff of the college participated in the<br>exhibition. |
| OUTCOMES                | To create opportunities for self-entrepreneur.                                                                                                                                                                                                                                                                                                                                                                                                                                                                                                                                           |