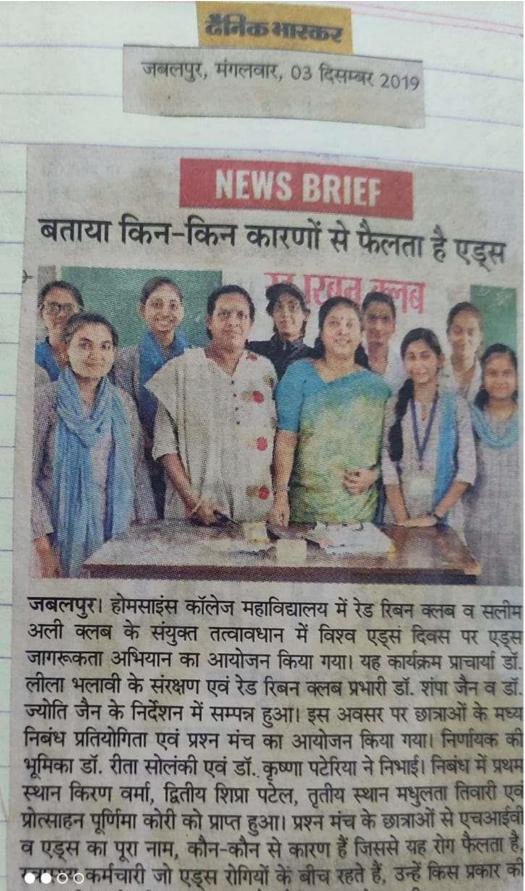

- Topic of Event : Digital poster
- Date of event : 17-08-2023
- Place of event : Govt. M. H. College, Jabalpur
- Aim & Objective of event : The aim was to reduce the spread of HIV infection and the impact of AIDS in the country so that the number of people dying from AIDS could be reduced
- Outcome of event : it could be prevented from spreading on a large scale.
- Number of participants: 09
- Event Photo