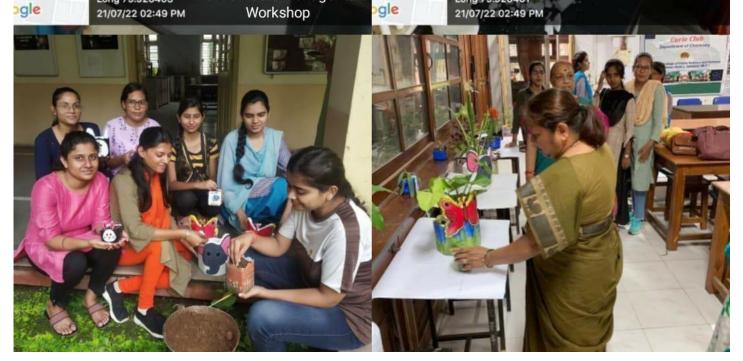

<u>Name of participants</u> - 48 <u>Photographs of</u> event –

| DATE                    | 7-02-2023 to 14-2-2023                                                                                                                                                                                                                                                          |
|-------------------------|---------------------------------------------------------------------------------------------------------------------------------------------------------------------------------------------------------------------------------------------------------------------------------|
| THEME OF<br>THEACTIVITY | 7 days Workshop on 5R's of Waste Management:<br>Refuse, Reduce, Reuse, and Repurpose & Recycle                                                                                                                                                                                  |
| ACTIVIY DETAILS         | Best Out of Waste Exhibition- Plastic, Paper, Thermocol, Clothes, Food,<br>E-Waste.                                                                                                                                                                                             |
| PURPOSE                 | Awareness Program on save environment by green initiatives<br>Networking through student and faculty interaction                                                                                                                                                                |
| OUTCOMES                | <ul> <li>To enhance students –</li> <li>Creativity and innovation aptitude.</li> <li>Use of leisure time for some creative work.</li> <li>Use of Waste material.</li> <li>Become entrepreneur.</li> <li>Waste management skill which ensure sustainable development.</li> </ul> |

## GPS Map Came

Jabalpur, Madhya Pradesh, India 5W6G+GR6 Dev Book And Steshnri, Govt MH college Napier Town, Jabalpur, Madhya Pradesh 482002, Indi Lat 23.161398° Long 79.926233° 08/02/23 02:22 PM GMT +05:30

Best out of Waste

Best out of Waste

# GPS Map Camera

Best out of Waste

Jabalpur, Madhya Pradesh, India 5W6G+GR6 Dev Book And Steshnri, Govt MH

Curie Club

Curie Club

Day 2 workshop on 5R of Waste management