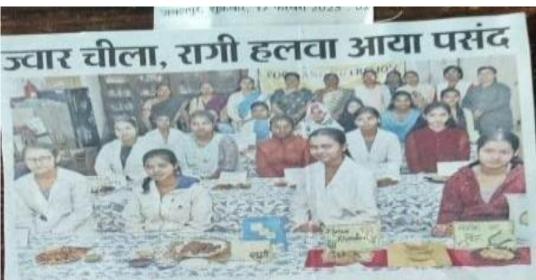

Government M.H. College of Home science and Science for Women (Autonomous), Jabalpur, MP National Science Day 2023

| DATE            | 16 Feb 2023                                                                                                                                                                                 |
|-----------------|---------------------------------------------------------------------------------------------------------------------------------------------------------------------------------------------|
| THEME OF        | NATIONAL MILLET YEAR                                                                                                                                                                        |
| THEACTIVITY     |                                                                                                                                                                                             |
| ACTIVIY DETAILS | National Millet Year traditional cuisine competition and exhibit by students based on millets                                                                                               |
| PURPOSE         | Various dishes were prepared by the students on millets and their exhibition was organized with the aim of spreading awareness about health benefits and nutritional importance of millets. |
| OUTCOMES        | To inculcate the importance of millets in nutrition.                                                                                                                                        |

जावारनपुर। सभी का लाजनाव हत्तका और ज्यार के जीरता ने मलाका दित्व जोता। अवस्तर वा सोमसाइस कॉलेज के आहार एव पीषण विभाग हाम आसीजत व्यंजन प्रतियोगिता का। जहीं प्राथामं डी नंदिसा सरकार के मार्गवर्शन और विभागाध्यक्ष डी.हिस्तन प्राउत के विदेशन में करम्में ने विभोटन पर आधारित एक से वहकर एक व्यंजन बनाए। स्ट्रेडिस्स ने मलके की वहद, कॉने के फकोडे, कॉने टिक्स, ज्यार चीरन जैसे स्वाविष्ट व्यंजन बलाकर प्रदर्शित किए। डानाओं ने त्यंजनों में पीष्टिकता के साथ बेहतर प्रजेल्डेशन का भी ध्यान रक्षा इस सीरान 35 प्रकार के नामकीन और 16 प्रांत रक्षा हम सीरान 35 प्रकार के नामकीन और 16 प्रांत व्यंजन तेयार किए गए। इस अखसर पर विश्वन गांतप्रधान इस सीरान की प्रायन्ति सिंग, अंति प्रायन मेंदे व्यंजन तेयार किए गए। इस अखसरम पर विश्वन गांतपानगरा, अपूर्व संगत्न की तपश्चित्त सी।