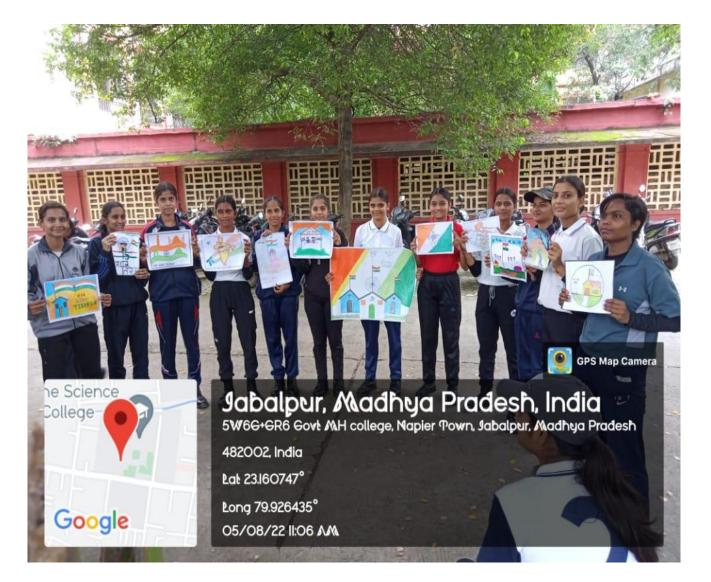

- Topic of Event : Online Quiz on "Bharat ka Gaurav Tiranga"
- Date of event : 26-01-2024 to 31-01-2024
- Place of event : Govt. M. H. College Jabalpur
- Subject expert : Dr. Bhavana Sharma, Dr. Reena Bhairam, Ms. Manju Barkhane, Dr. Rachana Agrawal
- Aim & Objective of event : To explain important facts related to the national flag and to give very important information about the Indian Flag.
- Outcome of event : Students received important facts and information related to the national flag and Tiranga.
- Number of participants: 45
- Topic of Event : Online Quiz On "Stain Removal"
- Date of event : 26-02-2024 to 29-02-2024
- Place of event : Govt. M. H. College Jabalpur
- Subject expert : Dr. Bhavana Sharma, Dr. Reena Bhairam, Ms. Manju Barkhane, Dr. Rachana Agrawal
- Aim & Objective of event : To make understand to student about the various methods and techniques to remove stains.
- Outcome of event : Students learned various methods and techniques to remove stains and spots.
- Number of participants: 64