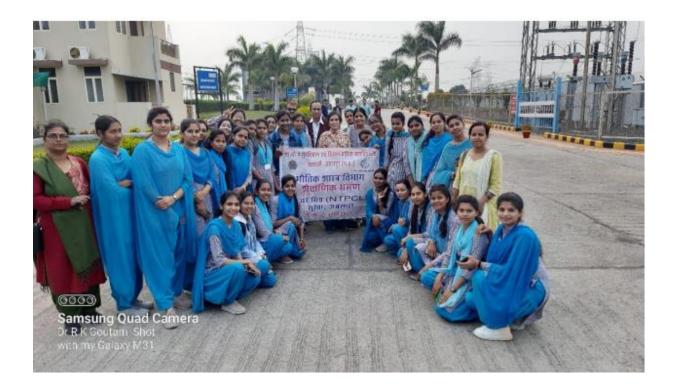

# 💽 GPS Map Camera

Jabalpur, Madhya Pradesh, India 5W6G+GR6 Govt MH college, Napier Town, Jabalpur, Madhya Pradesh 482002, Inc Lat 23.161237° Long 79.926122°

01/02/24 12:50 PM GMT +05:30

- Topic of Event : International Seminar On "Capturing Artificial Intelligence In Present Scenario
- Date of event : 06-01-2024
- Place of event : Govt. M. H. College Jabalpur
- Aim & Objective of event : Awareness about Artificial Intelligence In Present Scenario
- Outcome of event : Knowledge of Applications of AI
- Number of participants: 250