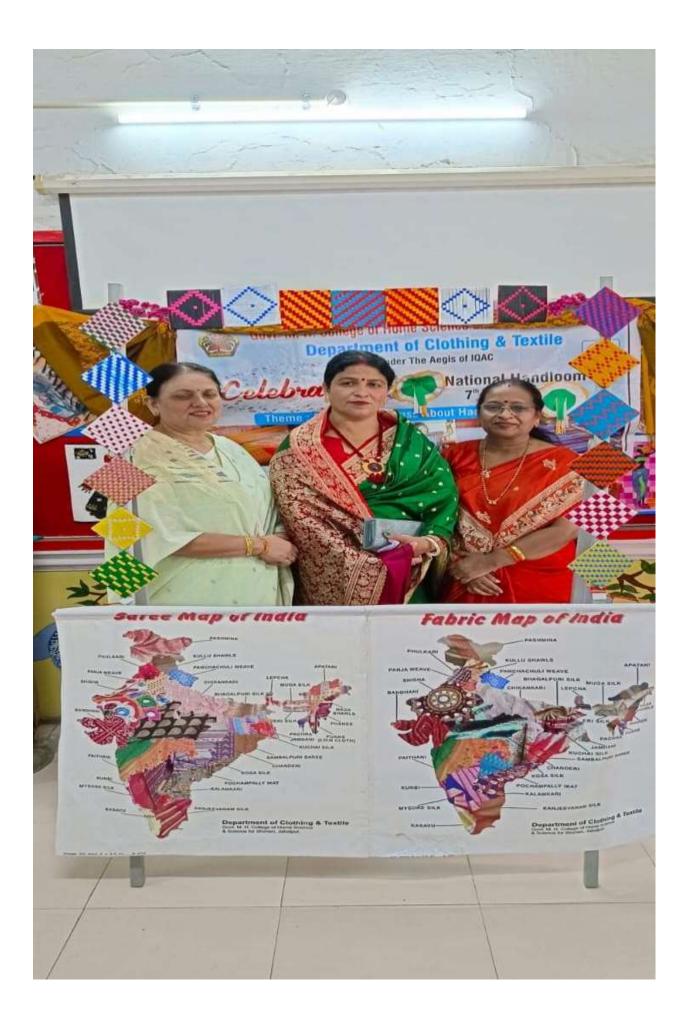

हरवरी,चंदेरी, दाव ग्रिंट यह सभी नाम उन साड़ियों के हैं जो विदेश में अपनी विशेष डिजाइन और नंदविनं मजबूती के लिए प्रसिद्ध है। देश के (Hala) इस्तीशत्य की बेंजोड़ कारीमारी त्वों है। से तैयार इन परिधानों को फसती पदनकर जब प्रोफेससं 职 而 कार्यक्रम में पहुंची तो सभी दंग 职 स गए। कार्यकम क दौरान न्नत छात्राओं ने भी अपने सामान्य 律 ज्ञान का परिचय दिया सवाल राषा भी शासकीय मोहनलाल जो 弟 इस्मोविंददास गुह विज्ञान एवं R विज्ञान महिला महाविद्यालय के बस्त्र एवं तंतु विज्ञान विभाग में सोमवार को 9वां "साष्ट्रीय हवकरचा दिवस" मनाया गया। इस आयोजन के तहत तीन गतिविधियों का आयोजन किया गया जिसमें प्रथम गतिविधि के तहत हैंडलूम साडी आफ मध्य प्रदेश विषय पर विषज का आयोजन प्रानलाइन किया गया। यह तेवज दो और दिन आयोजित हीं जाएगी।

डिजिटल पोस्टर प्रतियोगिता का

किया गया

किताबीड के किसी भी राज्य फानने को धारत हेडलम साहो ग्या जिसमें विभिन्न प्रांत 1 मध्य प्रदेश को मलेखरी 1001 品 उत्तर प्रदेश को बनारसी को पटलि की बामक Th बंगल की चरो, तंत वामदनी ,म्राप्राप्ट् को फैल्ने, नाराण फेठ, रोगा को कुलबो आदि सहिवें को फाना तवा तवा सभी का फोटो शुट काष्या गया।

उन्होने

प्रतिये

को

the

না

田

हुआ। कटंग इस कार्यक्रम का मुख्य उदेश्य होटल प्रहड वित्रम्म कला की खुबियों से सभी सर्के एसी को परिचित कराना है तथा हैंडलाम के आवस को प्रोत्साहित किया जाना क्योंकि शांतन् सिंह जितना बेहतरीन काम लाम के द्वारा होता है उसका स्थान अन्य लूम नहीं ले सकते हैं ,तया भारत की विरासत को स्त्रोजना और दुनिया भर में इसको पहचान बनाना है। कार्यक्रम में जनमागीदारी अध्यक्षा सीमा सिंह मुख्य अतिथि के रूप में हैंडलूम साही पहन कर आई तया हस्तरित्य का महत्व आयोजन किया गया जिसके तहत बताया। कार्यक्रम प्राचार्य हा नोंदता छात्राओं ने विभिन राज्य की सरकार के मार्गदर्शन में किया प्रसिद्ध हैंडलूम साड़ियों की विस्तृत गया। आयोजन में विभागाध्यक्ष जानकारी इन पोस्टर के माध्यम डा पावना शर्मा ,विभागीव सदस्य से प्रदर्शित की जिसे काफी पसंद डा रीना भैरम, डा रचना अग्रवाल तवा एमएससी को छात्राओं का ततीय गतिविधि के तहत सहयोग रहा संस्था के समस्त प्रध्वापक गण