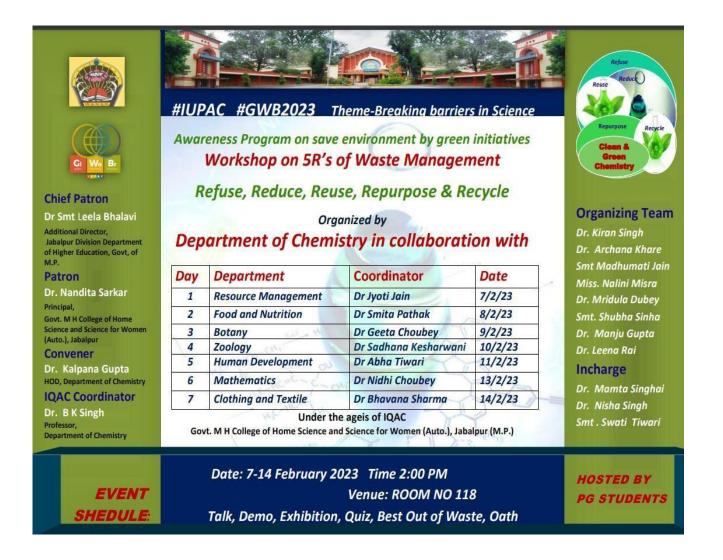

#### **Chief Patron**

Patron

Dr Smt Leela Bhalavi Additional Director, Jabalpur Division Department of Higher Education, Govt, of M.P.

**Dr. Nandita Sarkar** Principal, Govt. M H College of Home Science and Science for Women (Auto.), Jabalpur

Convener Dr. Kalpana Gupta HOD, Department of Chemistry

**IQAC Coordinator** Dr. BK Singh

Professor, Department of Chemistry Coordinator

Dr. Sadhana Kesharwani Professor, Department of Zoology

**Clean & Green Chemistry** Awareness Program on save environment by green initiatives

Workshop on 5R's of Waste Management

Refuse, Reduce, Reuse, Repurpose & Recycle

Organized by Department of Chemistry in collaboration with

Department of Zoology

Under the ageis of IQAC Govt. M H College of Home Science and Science for Women (Auto.), Jabalpur (M.P.)

> Date: 10 February 2023 Time 2:00 PM Venue: ROOM NO 118

#### **Organizing Team**

Dr. Kiran Singh Dr. Archana Khare Smt Madhumati Jai Miss, Nalini Misra Dr. Mridula Dubey Smt. Shubha Sinha Dr. Manju Gupta Dr. Leena Rai Incharge

Dr. Mamta Singhai Dr. Nisha Singh Smt . Swati Tiwari

Day-4 EVENT SHEDULE: Talk, Demo, Exhibition, Quiz, Best Out of Waste, Oath

#### HOSTED BY **PG STUDENTS**