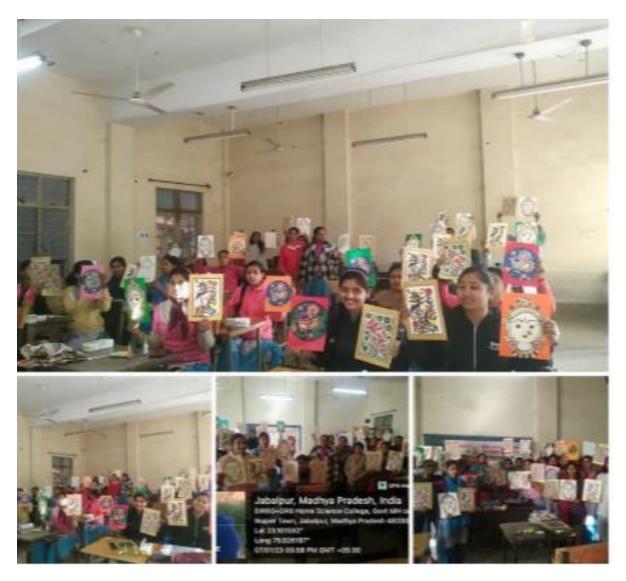

| DATE                    | 5/12/2022- 7/12/2022                                                                                                                                                                                                                                                                                 |
|-------------------------|------------------------------------------------------------------------------------------------------------------------------------------------------------------------------------------------------------------------------------------------------------------------------------------------------|
| THEME OF<br>THEACTIVITY | Exhibition on Tribal Art by the students                                                                                                                                                                                                                                                             |
| ACTIVIY DETAILS         | In the three-day workshop organized on tribal art.                                                                                                                                                                                                                                                   |
| PURPOSE                 | Earn While Learn- The main objective of this workshop was to highlight<br>tribal art and organize an exhibition. In the three-day workshop<br>organized on tribal art, many articles from murals, Gond and Warli art<br>were made by the students and they were made aware about their folk<br>arts. |
| OUTCOMES                | To create opportunities for entrepreneurship.                                                                                                                                                                                                                                                        |

## null 05/12/22 01:40 PM GMT +05:30

Jabalpur, Madhya Pradesh, India 5W6G+GR6 Home Science College, Govt MH college, Napier Town, Jabalpur, Madhya Pradesh 482002, India Lat 23.161547° Long 79.926137° 06/12/22 02:01 PM GMT +05:30

💽 GPS Map Camera

| DATE                  | 5/1/2023- 7/1/2023                                                                                                                                                                                                                                                                                                                   |
|-----------------------|--------------------------------------------------------------------------------------------------------------------------------------------------------------------------------------------------------------------------------------------------------------------------------------------------------------------------------------|
|                       | Exhibition on Folk Art by the students                                                                                                                                                                                                                                                                                               |
| THEACTIVITY           |                                                                                                                                                                                                                                                                                                                                      |
| ACTIVIY DETAILS       | In the three-day workshop organized on tribal art.                                                                                                                                                                                                                                                                                   |
| PURPOSE               | Earn While Learn- The main objective of this workshop was to highlight<br>tribal art and organize an exhibition. In the three-day workshop<br>organized on tribal art, many articles from ,<br>Kalamkari, Madhubani, Godana and Kutch and Kathiawar art were<br>made by the students and they were made aware about their folk arts. |
| OUTCOMES              | To create opportunities for entrepreneurship.                                                                                                                                                                                                                                                                                        |
| uncher of Douticinout | 60                                                                                                                                                                                                                                                                                                                                   |

Number of Participants: 60

Jabalpur, Madhya Pradesh, India 5W6G+GR6 Home Science College, Govt MH college, Napier Town, Jabalpur, Madhya Pradesh 482002, India Lat 23.161558° Long 79.926151° 05/01/23 02:27 PM GMT +05:30