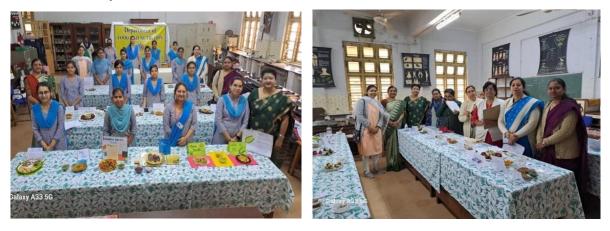

Government M.H. College of Home science and Science for Women (Autonomous), Jabalpur, MP National Science Day 2023

| DATE            | 16 Feb 2023                                                                                                                                                                                 |
|-----------------|---------------------------------------------------------------------------------------------------------------------------------------------------------------------------------------------|
| THEME OF        | NATIONAL MILLET YEAR                                                                                                                                                                        |
| THEACTIVITY     |                                                                                                                                                                                             |
| ACTIVIY DETAILS | National Millet Year traditional cuisine competition and exhibit by students based on millets                                                                                               |
| PURPOSE         | Various dishes were prepared by the students on millets and their exhibition was organized with the aim of spreading awareness about health benefits and nutritional importance of millets. |
| OUTCOMES        | To inculcate the importance of millets in nutrition.                                                                                                                                        |

जावारनपुर। सभी का लाजनाव हत्तका और ज्यार के जीरता ने मलाका दित्व जोता। अवस्तर वा सोमसाइस कॉलेज के आहार एव पीषण विभाग हाम आसीजत व्यंजन प्रतियोगिता का। जहीं प्राथामं डी नंदिसा सरकार के मार्गवर्शन और विभागाध्यक्ष डी.हिस्तन प्राउत के विदेशन में करम्में ने विभोटन पर आधारित एक से वहकर एक व्यंजन बनाए। स्ट्रेडिस्स ने मलके की वहद, कॉने के फकोडे, कॉने टिक्स, ज्यार चीरन जैसे स्वाविष्ट व्यंजन बलाकर प्रदर्शित किए। डानाओं ने त्यंजनों में पीष्टिकता के साथ बेहतर प्रजेल्डेशन का भी ध्यान रक्षा इस सीरान 35 प्रकार के नामकीन और 16 प्रांत रक्षा हम सीरान 35 प्रकार के नामकीन और 16 प्रांत व्यंजन तेयार किए गए। इस अखसर पर विश्वन गांतप्रधान इस सीरान की प्रायन्ति सिंग, अंति प्रायन मेंदे व्यंजन तेयार किए गए। इस अखसरम पर विश्वन गांतपानगरा, अपूर्व संगत्न की तपश्चित्त सी।