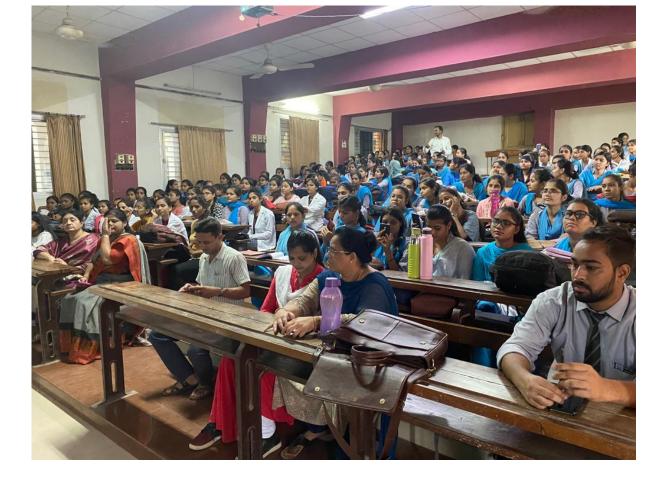

12:30 PM





### 21/02/2023

Plantation of saplings in the college campus under Ankur Abhiyan by the students



## Ganesh utsav by college Hostel Students



## **Club Activity by Math Department**



### Government M. H. College of Home Science & Science for Women, Autonomous, Jabalpur, M. P.





&

Department of Botany and Microbiology, under the aegis of World Bank Project, has organized lecture for graduate and post-graduate students

### ON

## **12 SEPTEMBER, 2022**

12:00 PM

#### TOPIC OF THE LECTURE: 'CAREER CHALLENGES AND OPPORTUNITIES IN LIFE SCIENCES

SPEAKER:

DR. M. MUTHAMILARASAN, ASSISTANT PROFESSOR, REPOSITORY OF TOMATO GENOMICS RESOURCES, DEPT. OF PLANT SCIENCES, SCHOOL OF LIFE SCIENCES UNIVERSITY OF HYDERABAD,

Patron Dr. Nandita Sarkar

Convenor: Dr. Anuradha Dave











Under the aegis of Madhya Pradesh Education Higher Quality Improvement Programme (MPHEQIP) Department of Higher Education & Department of Botany and Microbiology

> Organised one day work- shop ON 'Bonsai Culture'

## 12.30 PM

## 2.9.2022

Subject Expert Mrs. Manisha Dubey

> Patron Dr. Nandita Sarkar

Convenor Dr. Anuradha Dave Co-Ordinator Dr. Rajni Nigam

Organizing Members: Dr Vijaya Shrivastava. Rachana Pandey, Dr Payal Shrivastava, Dr Premshankar Sahu, Vinod Lodhi, Dr Monica Agrawal, Dr Reshma Parveen and Gayatri Rajak









Government M. H. College of Home Science & Science for Women, Autonomous, Jabalpur, M. P.



Department of Botany and Microbiology & Department of Chemistry

> Organizing Inter-Departmental One Day Workshop on

#### Clean and Green Chemistry

febura