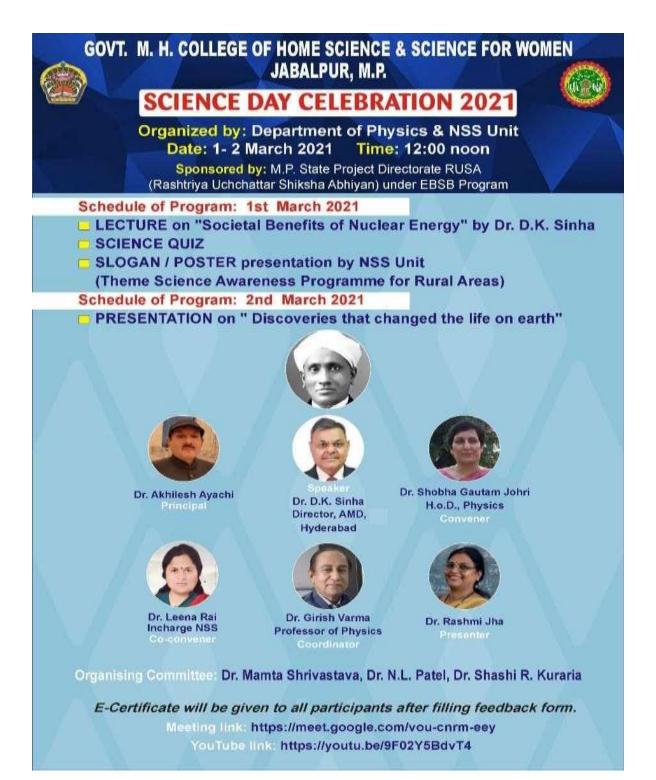

्याव अर्थ समसाया |

- Topic of Event : National Webinar on Biodiversity
- Date of event : 16/01/2021
- Place of event : Govt. M. H. College, Jabalpur



# **Department of Botany and Microbiology**

## National Webinar- "Biodiversity of Edible Fungi" on 16.01.2021



**Online Guest lecture** 

Dainik Bhaskar 17.01.2021

**Google Meet** 



Deshbandhu 17.01.2021

## Scanned with CamSC

- Topic of Event : Neat & Clean Environment
- Date of event : 19/01/2021
- Place of event : Govt. M. H. College, Jabalpur
- Aim & Objective of event : Swachta Abhiyan
- Outcome of event : Neat & Clean Campus
- Number of participants: 60



Topic of Event : National Science Day No. of Student: 80 Date of event : 01.03.2021 Place of event : Govt. M.H. College Jabalpur Agency: Department of Physics and NSS Unit



Topic of Event : Vaccination Awareness Camp No. of Student: 200 Date of event : 21.06.2021 Place of event : Govt. M.H. College Jabalpur Agency: Govt. M.H. College Jabalpur

21/06/21 10:30 AM



21/06/21 10:39 AM

Topic of Event : ESBS Activity No. of Student: 24 Date of event : 08.03.2021 Place of event : Govt. M.H. College Jabalpur Agency: Department of Chemistry

| INTERNA                                                                              | TIONAL WOMEN'S DAY                                             |
|--------------------------------------------------------------------------------------|----------------------------------------------------------------|
|                                                                                      | EBSB SANSKAR CLUB