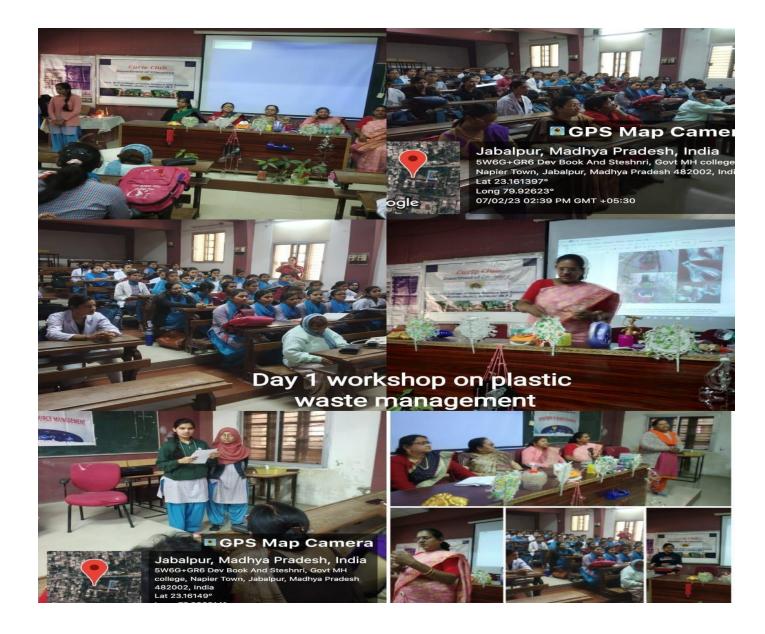

<u>Name of participants</u> - 48 <u>Photographs of</u> event –

| DATE                    | 7-02-2023 to 14-2-2023                                                                                                                                                                                                                                                          |
|-------------------------|---------------------------------------------------------------------------------------------------------------------------------------------------------------------------------------------------------------------------------------------------------------------------------|
| THEME OF<br>THEACTIVITY | 7 days Workshop on 5R's of Waste Management:<br>Refuse, Reduce, Reuse, and Repurpose & Recycle                                                                                                                                                                                  |
| ACTIVIY DETAILS         | Best Out of Waste Exhibition- Plastic, Paper, Thermocol, Clothes, Food,<br>E-Waste.                                                                                                                                                                                             |
| PURPOSE                 | Awareness Program on save environment by green initiatives<br>Networking through student and faculty interaction                                                                                                                                                                |
| OUTCOMES                | <ul> <li>To enhance students –</li> <li>Creativity and innovation aptitude.</li> <li>Use of leisure time for some creative work.</li> <li>Use of Waste material.</li> <li>Become entrepreneur.</li> <li>Waste management skill which ensure sustainable development.</li> </ul> |

## GPS Map Came

Jabalpur, Madhya Pradesh, India 5W6G+GR6 Dev Book And Steshnri, Govt MH college Napier Town, Jabalpur, Madhya Pradesh 482002, Indi Lat 23.161398° Long 79.926233° 08/02/23 02:22 PM GMT +05:30

Best out of Waste

Best out of Waste

# GPS Map Camera

Best out of Waste

Jabalpur, Madhya Pradesh, India 5W6G+GR6 Dev Book And Steshnri, Govt MH

Curie Club

Curie Club

Day 2 workshop on 5R of Waste management

# GPS Map Car

शासकीय महिल

i li

Jabalpur, Madhya Pradesh, Inc 5W6G+GR6 Dev Book And Steshnri, Govt MH o Napier Town, Jabalpur, Madhya Pradesh 48200 Lat 23.161407° Long 79.92622° 11/02/23 02:22 PM GMT +05:30

Google

Day 5 5R of waste management

Workshop on 5R's of Waste Management

GPS Map Camera Jabalpur, Madhya Pradesh, India

# Day 4 waste management/ workshop

Curie Club