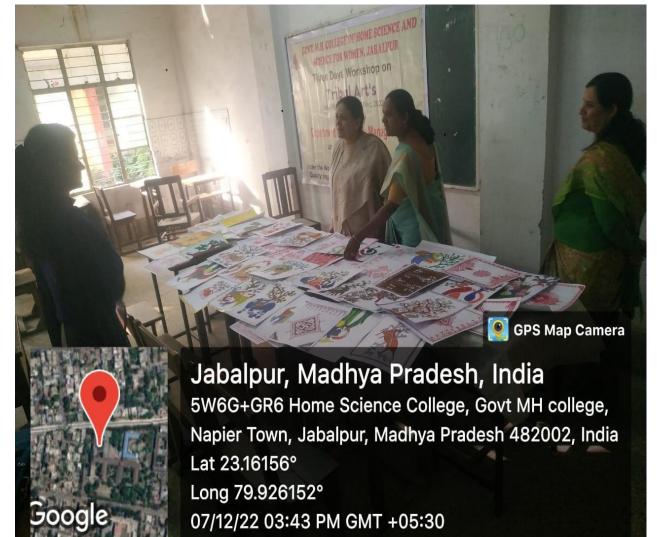

| DATE                    | 5/12/2022- 7/12/2022                                                                                                                                                                                                                                                                                 |
|-------------------------|------------------------------------------------------------------------------------------------------------------------------------------------------------------------------------------------------------------------------------------------------------------------------------------------------|
| THEME OF<br>THEACTIVITY | Exhibition on Tribal Art by the students                                                                                                                                                                                                                                                             |
| ACTIVIY DETAILS         | In the three-day workshop organized on tribal art.                                                                                                                                                                                                                                                   |
| PURPOSE                 | Earn While Learn- The main objective of this workshop was to highlight<br>tribal art and organize an exhibition. In the three-day workshop<br>organized on tribal art, many articles from murals, Gond and Warli art<br>were made by the students and they were made aware about their folk<br>arts. |
| OUTCOMES                | To create opportunities for entrepreneurship.                                                                                                                                                                                                                                                        |

## null 05/12/22 01:40 PM GMT +05:30

Jabalpur, Madhya Pradesh, India 5W6G+GR6 Home Science College, Govt MH college, Napier Town, Jabalpur, Madhya Pradesh 482002, India Lat 23.161547° Long 79.926137° 06/12/22 02:01 PM GMT +05:30