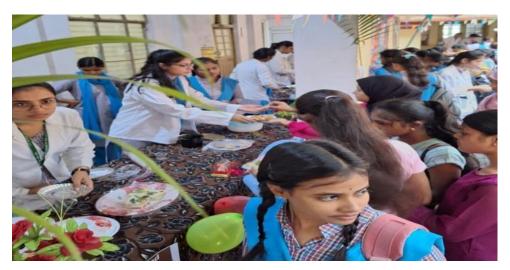

#### Flavor Fest (26 September 2023)

#### Total no of students-150

Activity outcome- To promote cultural diversities, culinary creativity or community bonding.

जबलपुर. लजीज व्यंजनों की खुशबू कॉलेज परिसर में फैली। किसी ने ब्रेड से ढोकला बनाया, तो किसी ने शीर कोरमा का स्टॉल लगाया। शासकीय होमसाइंस कॉलेज में आयोजित फ्लेवर फेस्ट के अंतर्गत छात्राओं ने लर्निंग विद अर्निंग थीम पर स्टॉल लगाए। उन्होंने उद्यमिता से जुड़ते हुए पानी पुरी, पान चॉकलेट, पंजाबी रायता, गुलाब जामुन, चाइनीज भेल, साबूदाना बरे जैसी डिशेज में हेल्दी इंग्रीडियंस का इस्तेमाल कर उसे टेस्टी बनाया। इस मौके पर प्राचार्य डॉ. नंदिता सरकार, विभाग्रीपाल, अंजू कैनवार, महिमा बैरागी, पूजा कोरी, रंजीत उड़के मौजुद रहे।