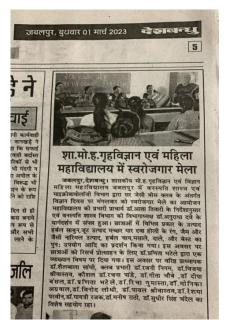

# करियर काउंसलिंग से जीवन को मिलती है दिशा

शासिकीय होम साईस कालेज में बुधवार को उच्च शिक्षा में कैरियर परामर्श एवं प्रेरकीकरण का महत्व विषय पर एक दिवसीय राष्टीय वेविनार का आयोजन किया गया। वेबिनार की संरक्षक महाविद्यालय की प्राचार्य डा. नंदिता सरकार के उद्वौधन से कार्यक्रम का शुभारंभ किया गया। कार्यक्रम में मुख्य अतिथि एवं वक्ता के रूप में पूर्व कलपति एवं डीन विज्ञान संकाय एमडीएस यूनिवसिंटी अजमेरा डा. कष्ण कमार शर्मा थे। उन्होंने बताया कि छात्रों के जीवन में उनके करियर को लेकर कई तरीके के सवाल होते हैं, अगर उनको कोई गाइड करने वाला मिल जाए तो उनको सही विकल्प चनने में बहत आसानी होती है।

साथ ही सोनोटेक्सोनोमी एवं एआर जैसे कई महत्वपूर्ण बिंदुओं पर विचार रखे गए। द्वितीय सत्र में विशिष्ट अतिथि एवं वक्ता शासकीय ओएफके महाविद्यालय की पूर्व प्राचार्य एवं विभागाच्यक्ष प्राणीशास्त्र डा. रोता

भंडारी ने कहा कि करियर काउंसलिंग एक ऐसा मंच प्रदान करती है, जहां निराशाओं को कम किया जा सकता है।

साथ ही करियर परामर्श से छात्रों को उनकी ताकत, कमजोरियों, रुचियों और मूल्यों से पहचान होती है। कार्यक्रम का संयोजन प्राणीशास्त्र विभागाध्यक्ष डा. साधना केशरवानी विभागाध्यक्ष ने किया। उन्होंने बताया कि राष्ट्रीय वेबिनार में लगभग 50 से ज्यादा शोध पत्र एवं सारांश प्राप्त हुए। आयोजन व तकनीकी सहयोग डा. अर्जुन शुक्ला ने किया। अतिथि परिचय एवं धन्यवाद समन्यवक रश्मि सिंग्रोरे ने किया। कार्यक्रम में लगभग 200 प्रतिभागी पंजीकृत हुए। इस दौरान डा. नम्रता, डा. नीतू, डा. वर्षा एवं चित्रा मरावी एवं अन्य प्राध्यापक उपस्थित रहे।

कॉलेज की पूर्व प्राचार्य डॉ. रीता भंडारी ने कहा कि कॅरियर काउंसलिंग युवाओं को वर्तमान मूल्यों को पहचानने में मदद करती है। इस मौके पर प्राचार्य डॉ. नंदिता सरकार, विभागाध्यक्ष डॉ. साधना केसरवानी, डॉ. अर्जुन शुक्ला, समन्यवक रश्मि सिंग्रोरे, डॉ. नम्रता, डॉ. नीतू, डॉ. वर्षा, चित्रा मरावी मौजूद रहीं।

जबलपुर. होमसाइंस कॉलेज में कॅरियर परामर्श एवं प्रेरकीकरण का महत्व विषय पर वेबिनार आयोजित हुआ। इसमें अजमेर से डॉ. कृष्णकुमार शर्मा ने युवाओं ने कहा कि किसी भी विषय का चुनाव करने से पहले गाइडेंस लेना जरूरी होता है। उन्होंने सोनो टेक्सोनॉमी से जुड़ी जानकारी भी दी। द्वितीय सत्र में ओफएके