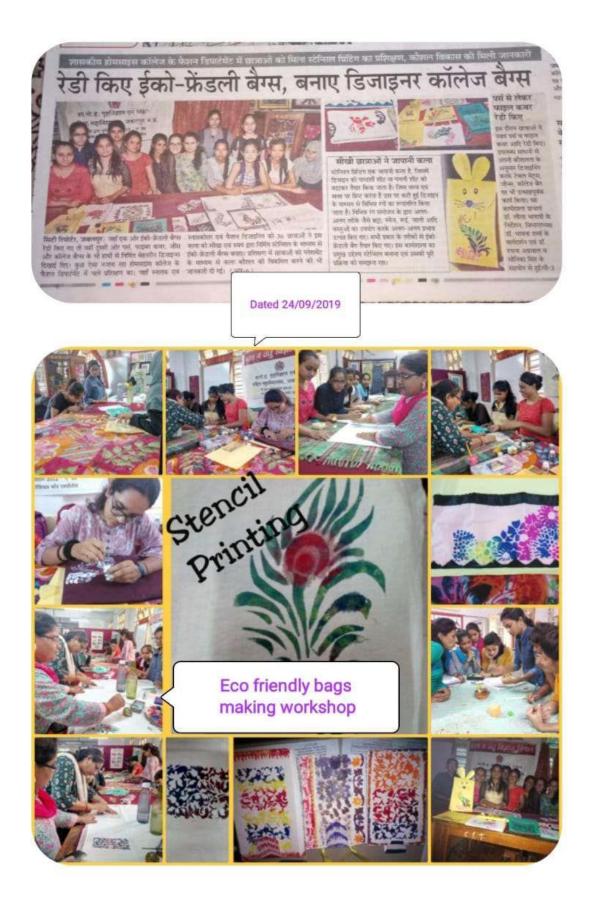

| DATE                    | 2 May 2023                                                                                                                                                                                                                                                                                                                                                                                                                                                                                                                                                                               |
|-------------------------|------------------------------------------------------------------------------------------------------------------------------------------------------------------------------------------------------------------------------------------------------------------------------------------------------------------------------------------------------------------------------------------------------------------------------------------------------------------------------------------------------------------------------------------------------------------------------------------|
| THEME OF<br>THEACTIVITY | Theme based Exhibition – Dyeing and Printing                                                                                                                                                                                                                                                                                                                                                                                                                                                                                                                                             |
| ACTIVIY DETAILS         | Tie and dye sarees, tie and dye dupattas, handmade textile jewellery,<br>textile key-rings, purses, bags, potli bags, pouches, screen printed<br>bedsheets, stencil printed T-shirts, digital printed T-shirts and raised<br>style scenery etc. were displayed.                                                                                                                                                                                                                                                                                                                          |
| PURPOSE                 | Earn While Learn- "Exhibition and Sale" was organized by the<br>Department of Textile and Fiber Science on 02/05/2023 from 02:00 pm.<br>Various types of items made by the students were displayed in the<br>exhibition which included tie and dye sarees, tie and dye dupattas,<br>handmade textile jewellery, textile keyrings, purses, bags, bundles,<br>pouches, screen printed bedsheets, stencil printed T-shirts. , Digital<br>printed T-shirts and raised style scenery etc. were displayed.<br>Professors, students and staff of the college participated in the<br>exhibition. |
| OUTCOMES                | To create opportunities for self-entrepreneur.                                                                                                                                                                                                                                                                                                                                                                                                                                                                                                                                           |