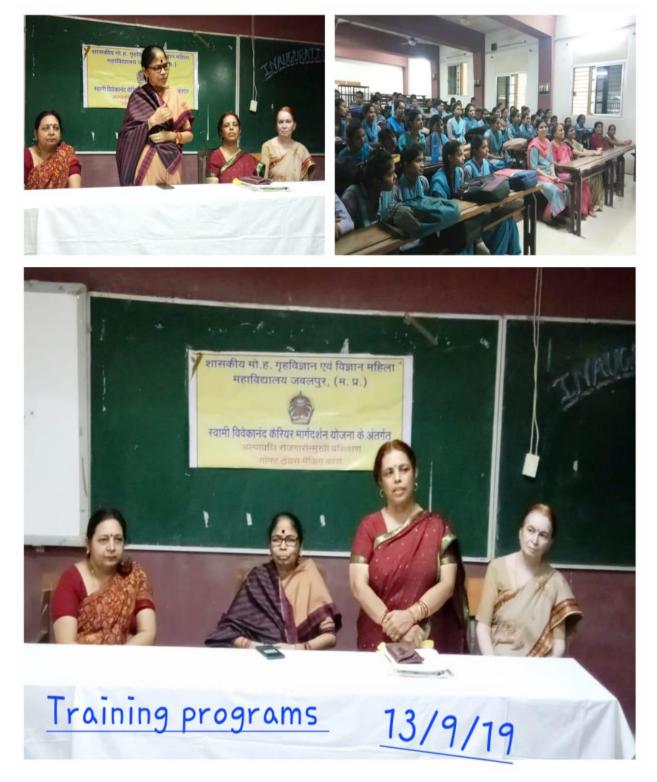

# करियर काउंसलिंग से जीवन को मिलती है दिशा

शासिकीय होम साईस कालेज में बुधवार को उच्च शिक्षा में कैरियर परामर्श एवं प्रेरकीकरण का महत्व विषय पर एक दिवसीय राष्टीय वेविनार का आयोजन किया गया। वेबिनार की संरक्षक महाविद्यालय की प्राचार्य डा. नंदिता सरकार के उद्वौधन से कार्यक्रम का शुभारंभ किया गया। कार्यक्रम में मुख्य अतिथि एवं वक्ता के रूप में पूर्व कलपति एवं डीन विज्ञान संकाय एमडीएस यूनिवसिंटी अजमेरा डा. कष्ण कमार शर्मा थे। उन्होंने बताया कि छात्रों के जीवन में उनके करियर को लेकर कई तरीके के सवाल होते हैं, अगर उनको कोई गाइड करने वाला मिल जाए तो उनको सही विकल्प चनने में बहत आसानी होती है।

साथ ही सोनोटेक्सोनोमी एवं एआर जैसे कई महत्वपूर्ण बिंदुओं पर विचार रखे गए। द्वितीय सत्र में विशिष्ट अतिथि एवं वक्ता शासकीय ओएफके महाविद्यालय की पूर्व प्राचार्य एवं विभागाच्यक्ष प्राणीशास्त्र डा. रोता

भंडारी ने कहा कि करियर काउंसलिंग एक ऐसा मंच प्रदान करती है, जहां निराशाओं को कम किया जा सकता है।

साथ ही करियर परामर्श से छात्रों को उनकी ताकत, कमजोरियों, रुचियों और मूल्यों से पहचान होती है। कार्यक्रम का संयोजन प्राणीशास्त्र विभागाध्यक्ष डा. साधना केशरवानी विभागाध्यक्ष ने किया। उन्होंने बताया कि राष्ट्रीय वेबिनार में लगभग 50 से ज्यादा शोध पत्र एवं सारांश प्राप्त हुए। आयोजन व तकनीकी सहयोग डा. अर्जुन शुक्ला ने किया। अतिथि परिचय एवं धन्यवाद समन्यवक रश्मि सिंग्रोरे ने किया। कार्यक्रम में लगभग 200 प्रतिभागी पंजीकृत हुए। इस दौरान डा. नम्रता, डा. नीतू, डा. वर्षा एवं चित्रा मरावी एवं अन्य प्राध्यापक उपस्थित रहे।

कॉलेज की पूर्व प्राचार्य डॉ. रीता भंडारी ने कहा कि कॅरियर काउंसलिंग युवाओं को वर्तमान मूल्यों को पहचानने में मदद करती है। इस मौके पर प्राचार्य डॉ. नंदिता सरकार, विभागाध्यक्ष डॉ. साधना केसरवानी, डॉ. अर्जुन शुक्ला, समन्यवक रश्मि सिंग्रोरे, डॉ. नम्रता, डॉ. नीतू, डॉ. वर्षा, चित्रा मरावी मौजूद रहीं।

जबलपुर. होमसाइंस कॉलेज में कॅरियर परामर्श एवं प्रेरकीकरण का महत्व विषय पर वेबिनार आयोजित हुआ। इसमें अजमेर से डॉ. कृष्णकुमार शर्मा ने युवाओं ने कहा कि किसी भी विषय का चुनाव करने से पहले गाइडेंस लेना जरूरी होता है। उन्होंने सोनो टेक्सोनॉमी से जुड़ी जानकारी भी दी। द्वितीय सत्र में ओफएके