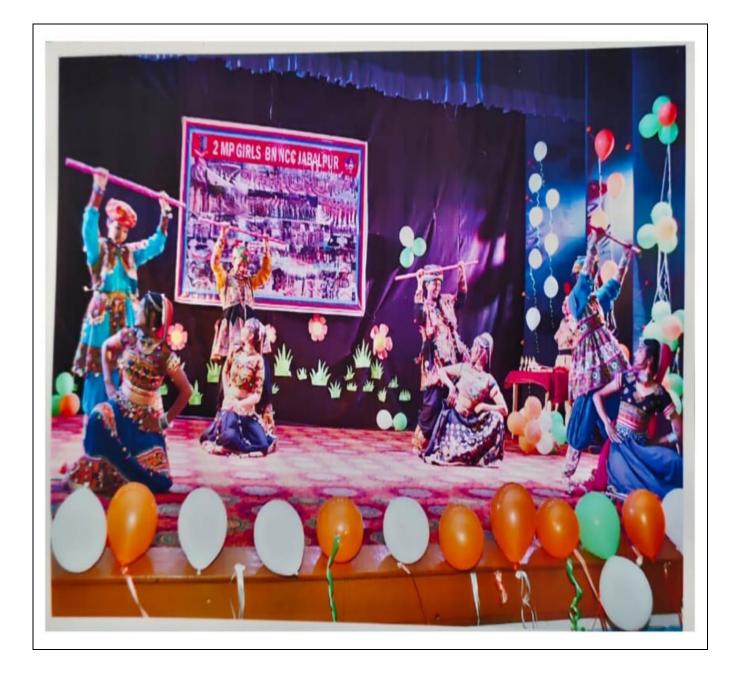

### Garba Mahoutsav-dated 1/10/2022

*Month* - June 2022

*Topic of event* – Traffic duty

Date of event – 18/06/2022

<u>**Place of event**</u> - Paintinaka, Sadar

*Subject* – Providing traffic duty training to NCC cadets.

Incharge – 2 MP GIRLS BATTALION

**Purpose of the event** – To provide a chance to NCC cadets to know the traffic rules and to let the people obey the traffic rules by instructing them.

<u>Impact of event</u> – NCC cadets learnt the traffic rules and duties, also came to know that how to lead people towards their duties.

#### Number of participants –09

#### <u> Participants -</u>

- 1. Sunnayna Rajak
- 2. Shikha Verma
- 3. Anshita Shrivastav
- 4. Somya Kesharwani
- 5. Shivani
- 6. Surbhi Jhariya
- 7. Pooja Sahu
- 8. Khushboo Patel
- 9. Mahima Yadav