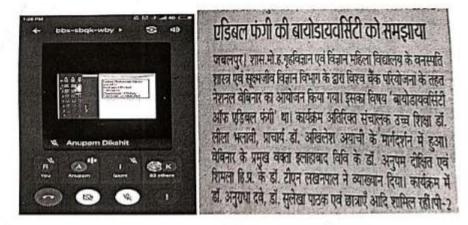

# आर्टिफिशियल इंटेलिजेंस समय की मांग

प्रदेश दुवे संवद्धाल, जनतपुरः ।

आर्टिकिरियला इंटरिनजेम अपनि कुर्यस बुद्धिमत पर तीमस्तांम कलिन में एक मेमीनर का आयोगन किना गया। प्रकारजे ने बताया कि इसकी तुरूआन 1952 में जीन नेकामी ने की मी। अर्टरिकनियला इंटरिनजेम के हाग विभिन्न क्षेत्रों में आर्गर की सानी है निकार्ग कुरालगा पूर्वक परिचन इरन ही करें। सर्नथान प्रथन के लगी है निकार्ग कुरालगा पूर्वक परिचन इरन ही करें। सर्नथान प्रथन में लगी वार्टिकिरियल इंटरिनजेंग ने एक विस्तृह रूप कारन कर दिन्छ है निकारन के समल आर्थने के आर्टिकिरियन

होतिसेंग एक साल्यपूर्ण भूषिका अठ का रहा है। आयेजन में केंद्र दिएसकर पूर्वप से पचति संहतित जी दिवन गाउन ने उपलिस करों को कई माल्यपूर्ण जरकारी है। अन्दिर्वितियन दिलिसेंग को कड़ाइला को खात में राजी हुए सावचीन बेहनवाल प्रार्थीविंद क्या वृष्ट दिहात पर्व विद्वार बीइल महाविद्यालय जवलार के आहार पर्व

लेमाखरंग में आयोजित अंतर्राष्ट्रीय लेमी-तर में युरायम की डी कियम आरालर ने रशी विवार

इत अमेरिक जेनांपूरिक नेबोवर को उजीरि साराज को। इस अवसर पर डॉ अपलॉनज ने भी अपने विवार रखे। येवीनर में राजे दुर्वावती विवि के कुरूवति राजेक क्यों ने क्षेत्र प्रजालक

भाग सम्प्रेश का पुरुषा दिया था। में दर उपालक का सम्प्रेश का पुर्वाण किया। संगत्नां व संग्रेशक जी निवज की प्रधान नेदिय की के सार्गरांग में विभाषित स्वान्धे प्राय केंग्रेजा का स्वतन्त्र पूर्वक अस्प्रेशन किया गया। वेग्रेजा का संप्रान्त इ पुरुष अन्यान का सीमर्ग विभा सेपल इस्त्र किया गया। स्वयत स्त्रार्थ केंग्रे ने किया।