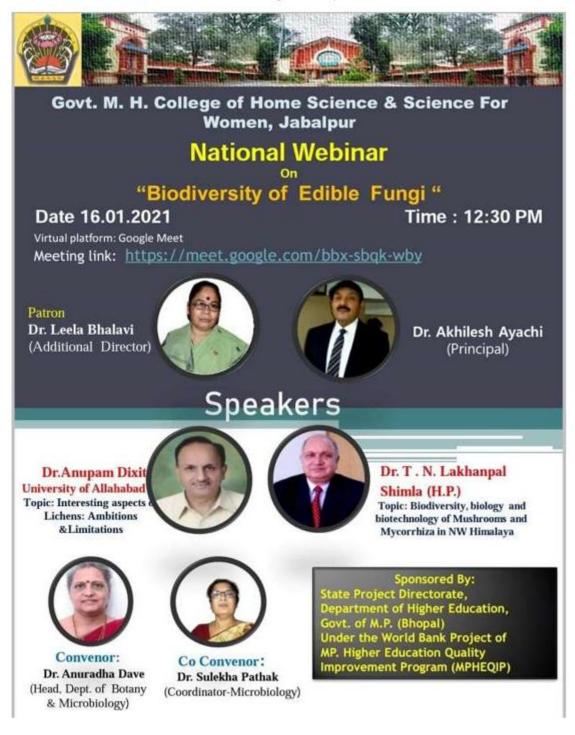

## Session 2023-24

- Topic of Event : Advanced Lecture Series on Molecular modelling and drug designing
- Date of event : 01-02-2024 To 03-02-2024
- Place of event : Shri Ram Group of College Jabalpur
- Subject Expert : Dr. Shailendra Patel HOD Pharmacy
- ObjeCt:- Awareness Programme on Provide more information on Technology.
- Outcome of event : Enhance Technology Skills
- Number of participants: 187

# 💽 GPS Map Camera

Jabalpur, Madhya Pradesh, India 5W6G+GR6 Govt MH college, Napier Town, Jabalpur, Madhya Pradesh 482002, Inc Lat 23.161237° Long 79.926122°

01/02/24 12:50 PM GMT +05:30

- Topic of Event : International Seminar On "Capturing Artificial Intelligence In Present Scenario
- Date of event : 06-01-2024
- Place of event : Govt. M. H. College Jabalpur
- Aim & Objective of event : Awareness about Artificial Intelligence In Present Scenario
- Outcome of event : Knowledge of Applications of AI
- Number of participants: 250