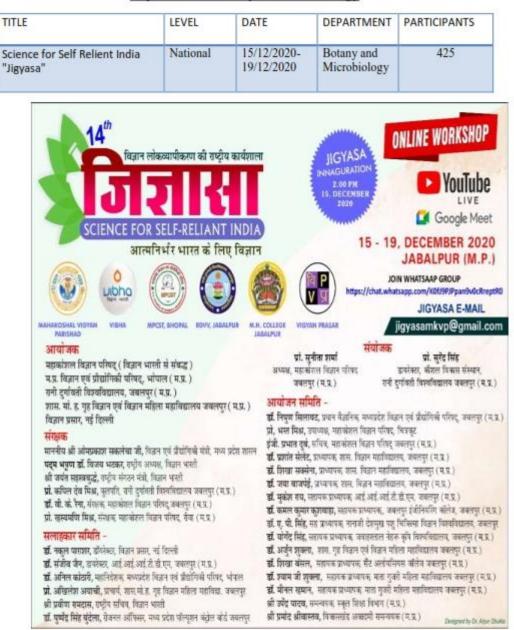

OR 2011 9421 3100ald 3

Page Na 78 Page No. 1 र्शमीन विशेषतां जीवन बेंगि, वहन-सहन, ज्ञान-पान को जानेन एवं अपनान पर जोर देया। शामीन जीवन सेंती की अव्यवस्था को अपनानमं शामीन प्रयत्न को कराने पर जोर दिया। उपरानत शामीन जीवन सेंती की अव्यवस्था को अपनानमं शामीन प्रयत्न को कराने पर जोर दिया। उपरानत रायेक्स महाविधालय के पाचार्म डी. आसतिश अयाची के संरक्षण हवं प्रकोष्ठ प्रभारी डा. आभा तिवारी, क्रायेक्रम आपाजक सीमती शुआ सिन्हा खे श्रीमती चन्द्रकान्ता भीर्म द्वारा संपन्न किया। क्रांक्स गण्य - अहतसावतारुको रुस्तरवरतमयतमा अस्त छाँ अस्त होते समय सूर्य का रंग लालही रह्या है, ठीठ कसी तरह महापुरुखों की मनइ स्पति भ संपन्नि कीसू विपान में एक जैसी ही रह्यी है का संचालन प्रकोटि द्वीर किमा गया बैस् वाक्य - अदितेसवितास्को र्वतत्रवरतमयेतमा PETERS HERE PRINTER PARTIES Alicent TAR बात. पा. ह. गृहविज्ञान एव विज्ञान



#### Department of Botany and Microbiology

JIGYASA 2020

विज्ञान लोकटयापीकरण की राष्ट्रीय कार्यशाला SCIENCE FOR SELF-RELIANT INDIA 15-19 DECEMBER, 2020 JABALPUR (M.P.) FOR EVENTS PARTICIPATION / 05 DAY PARTICIPATION FOR LECTURE (SCHOOL AND COLLEGES STUDENTS) https://docs.google.com/forms/d/e/IFAIpQLScawkr2VaPRaVTi8Wc8aL\_xOSKEEHH21WfKatSIEL1HG8DjRw/viewform? usp=sf\_link FOR EVENTS PARTICIPATION / 05 DAY PARTICIPATION FOR LECTURE (SCHOOL AND COLLEGES STUDENTS) https://docs.google.com/forms/d/e/IFAIpQLSf7QLM-BVLUt8dWCtx1GXFjTcto8yTtLp5Qu8dYjCvpmIVO5w/viewform?usp=sf\_link

Everyday 15-19, December Lecture of Scientist will be held at 3.00 PM on Google Meet LINK - https://meet.google.com/gkr-pjgy-bna

JOIN WHATSAAP AFTER REGISTRATION https://chat.whatsapp.com/K0fJ9PJPpan9v0cRreptR0

वैज्ञ