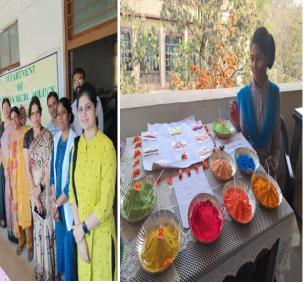

## Jabalpur, Madhya Pradesh, India 5W6G+746, Cheevani Phamad Nagar, Jabalpur, Madhya Pradesh 482002, India Lat 23.160808° Long 79.925392° 10/02/23 02:18 PM GMT +05:30

| DATE                    | 28-02-2023                                                                        |
|-------------------------|-----------------------------------------------------------------------------------|
| THEME OF<br>THEACTIVITY | National Science Day                                                              |
| ACTIVIY DETAILS         | Carrier fest on "Self-Employment"                                                 |
| PURPOSE                 | Student prepared colors from natural sources and exhibit on the occasion of Holi. |
| OUTCOMES                | Earn while learn-Students learned the process of marketing.                       |

Government M.H. College of Home science and Science for Women (Autonomous), Jabalpur, MP National Science Day 2023

| DATE            | 16 Feb 2023                                                                                                                                                                                 |
|-----------------|---------------------------------------------------------------------------------------------------------------------------------------------------------------------------------------------|
| THEME OF        | NATIONAL MILLET YEAR                                                                                                                                                                        |
| THEACTIVITY     |                                                                                                                                                                                             |
| ACTIVIY DETAILS | National Millet Year traditional cuisine competition and exhibit by students based on millets                                                                                               |
| PURPOSE         | Various dishes were prepared by the students on millets and their exhibition was organized with the aim of spreading awareness about health benefits and nutritional importance of millets. |
| OUTCOMES        | To inculcate the importance of millets in nutrition.                                                                                                                                        |