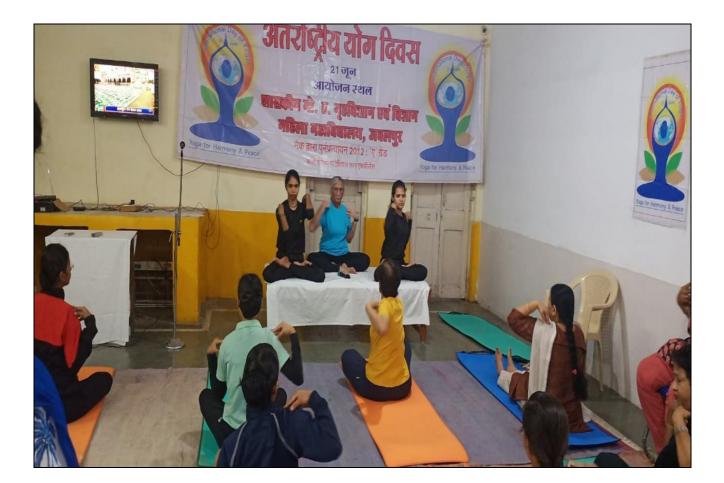

स्रोम, तुर्ताय महिमा बाखी रहीं। जजमेंट हाँ, ज्योति जैन, हाँ, श्रुति सिंह, डाँ. প্রাদুর্জ্বা ম্যান্রী নী স্কিয়া।



जबलपुर. पर्यावरण के लिए ग्रीन थीम के कॉन्सेप्ट को समझाने के लिए प्रतियोगिता में प्रथम मनीया पटेल. छात्राओं ने इको फ्रेंडली गणेश द्वितीय मेघा कोष्टा, ततीय महिमा प्रतिमाओं का निर्माण किया। बाधी रही। जजमेंट डॉ. ज्योति जैन. प्रतियोगिता के माध्यम से छात्राओं ने डॉ. श्रुति सिंह, डॉ. अपूर्वा सोनी ने रोजाना के जीवन में ग्रीन प्रैंक्टिस को किया। इस अवसर पर प्राचार्य डॉ. समझाया गया। शुक्रवार को नंदिता सरकार, विभागाध्यक्ष डॉ. होमसाइंस एवं महिला विज्ञान कॉलेज कल्पना गुप्ता, डॉ. मंजू गुप्ता, डॉ. शुभा के रसायन विज्ञान विभाग में क्यूरी सिन्हा, डॉ. अर्चना खरे, डॉ. किरण क्लब के तत्वावधान में ग्रीन सिंह, डॉ. लीना राय उपस्थित रही।

अंतर्गत इको फ्रेंडली गणेश मेकिंग कॉम्पीटिशन आयोजित हुआ।









MLB Rd

Google

## Jabalpur, Madhya Pradesh, India Napier Town, Home Science College Campus, Napier Town, Jabalpur, Madhya Pradesh 482002, India Lat 23.161722° Long 79.92707° 02/08/22 01:15 PM

GPS Map Camera







# 2 2 / 0 8 / 2 0 2 3



## Awareness of trends in technology





Jabalpur, Madhya Pradesh, India 5W6G+GR6 Govt MH college, Napier Town, Jabalpur, Madhya Pradesh 482002, India 19/11/22 02:12 PM GMT +05:30



## Workshop & Seminar REPORT 2022-2023







## Session 2021-22

Topic of Event : Employment and Pre-employment Preparation No. of Student: 69 Date of event : 10/11/2021 Place of event : Govt. M. H. College, Jabalpur Agency: Mr. Yogendra Chouhan

| 1 6 00 मार नवर गतिविद्य