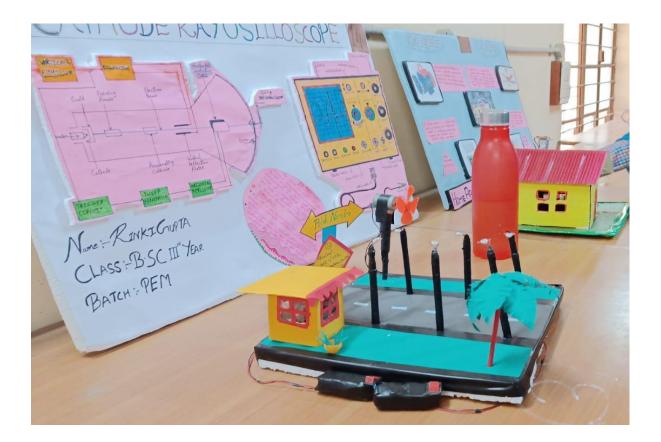

👔 GPS Map Camera

05/01/23 02:27 PM GMT +05:30

| DATE                      | 22/2/2023                                                       |
|---------------------------|-----------------------------------------------------------------|
| THEME OF<br>THEACTIVITY   | Save Energy and Save Earth                                      |
| ACTIVIY DETAILS           | Poster and model exhibition on save energy and save earth       |
| PURPOSE                   | To create awareness among students for sustainable development. |
| OUTCOMES                  | To create Consciousness.                                        |
| umber of Participants: 15 |                                                                 |