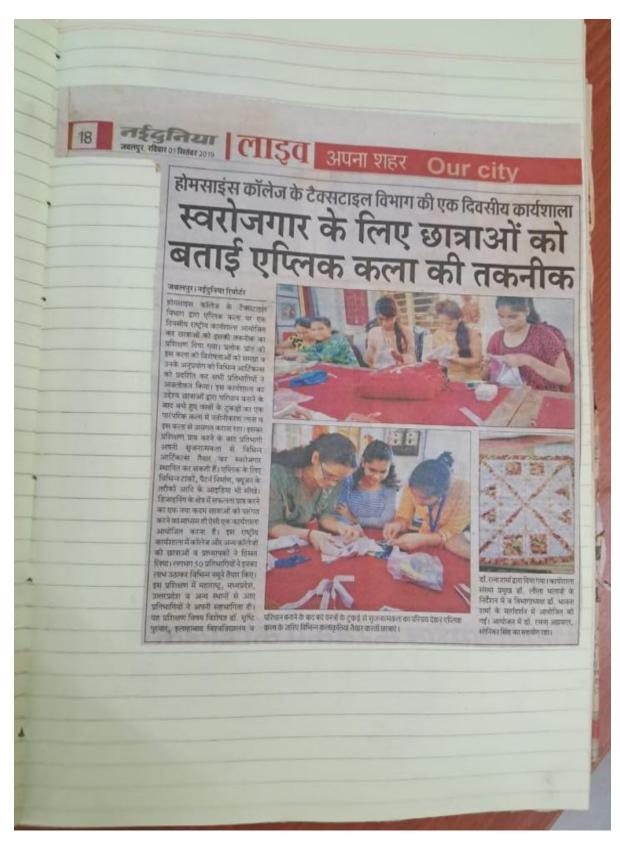

# आर्टिफिशियल इंटेलिजेंस समय की मांग

प्रदेश दुवे संवद्धाल, जनतपुरः ।

आर्टिकिरियला इंटरिनजेम अपनि कुर्यस बुद्धिमत पर तीमस्तांम कलिन में एक मेमीनर का आयोगन किना गया। प्रकारजे ने बताया कि इसकी तुरूआन 1952 में जीन नेकामी ने की मी। अर्टरिकनियला इंटरिनजेम के हाग विभिन्न क्षेत्रों में आर्गर की सानी है निकार्ग कुरालगा पूर्वक परिचन इरन ही करें। सर्नथान प्रथन के लगी है निकार्ग कुरालगा पूर्वक परिचन इरन ही करें। सर्नथान प्रथन में लगी वार्टिकिरियल इंटरिनजेंग ने एक विस्तृह रूप कारन कर दिन्छ है निकारन के समल आर्थने के आर्टिकिरियन

होतिसेंग एक साल्यपूर्ण भूषिका अठ का रहा है। आयेजन में केंद्र दिएसकर पूर्वप से पचति संहतित जी दिवन गाउन ने उपलिस करों को कई माल्यपूर्ण जरकारी है। अन्दिर्वितियन दिलिसेंग को कड़ाइला को खात में राजी हुए सावचीन बेहनवाल प्रार्थीविंद क्या वृष्ट दिहात पर्व विद्वार बीइल महाविद्यालय जवलार के आहार पर्व

लेमाखरंग में आयोजित अंतर्राष्ट्रीय लेमी-तर में युरायम की डी कियम आरालर ने रशी विवार

इत अमेरिक जेनांपूरिक नेबोवर को उजीरि साराज को। इस अवसर पर डॉ अपलॉनज ने भी अपने विवार रखे। येवीनर में राजे दुर्वावती विवि के कुरूवति राजेक क्यों ने क्षेत्र प्रजालक

भाग सम्प्रेश का पुरुषा दिया था। में दर उपालक का सम्प्रेश का पुर्वाण किया। संगत्नां व संग्रेशक जी निवज की प्रधान नेदिय की के सार्गरांग में विभाषित स्वान्धे प्राय केंग्रेजा का स्वतन्त्र पूर्वक अस्प्रेशन किया गया। वेग्रेजा का संप्रान्त इ पुरुष अन्यान का सीमर्ग विभा सेपल इस्त्र किया गया। स्वयत स्त्रार्थ केंग्रे ने किया।