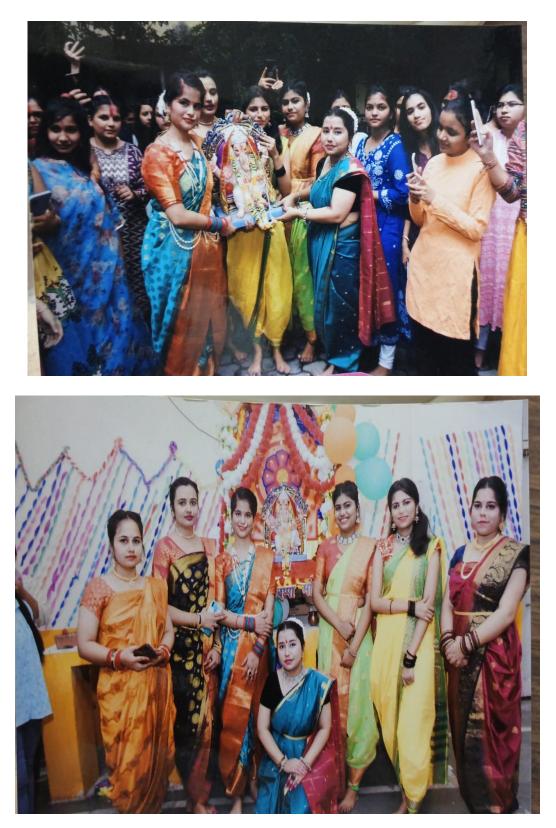

was to create awareness among the people and traffic awareness are the keys.

**Impact of event**- The principle of this rally is to make people aware about traffic rules and follow them. And helps to keep everyone on the road safe by reducing the chances of driving colliding with other vehicles pedestrians or cyclists.

<u>Name of participants</u> - 40 <u>Photograph of event</u> –



#### 31st July 2022

On 31st July 2022 college students participated as volunteers in the book launch ceremony of Pandit Hari Krishna Tripathi Memorial Ceremony organized by the Honorable Governor at Janaki Raman College





#### 12/1/2023



12/01/23 12:30 PM





### 21/02/2023

Plantation of saplings in the college campus under Ankur Abhiyan by the students



## Ganesh utsav by college Hostel Students



## **Club Activity by Math Department**



### Government M. H. College of Home Science & Science for Women, Autonomous, Jabalpur, M. P.





&

Department of Botany and Microbiology, under the aegis of World Bank Project, has organized lecture for graduate and post-graduate students

### ON

## **12 SEPTEMBER, 2022**

12:00 PM

#### TOPIC OF THE LECTURE: 'CAREER CHALLENGES AND OPPORTUNITIES IN LIFE SCIENCES

SPEAKER:

DR. M. MUTHAMILARASAN, ASSISTANT PROFESSOR, REPOSITORY OF TOMATO GENOMICS RESOURCES, DEPT. OF PLANT SCIENCES, SCHOOL OF LIFE SCIENCES UNIVERSITY OF HYDERABAD,

Patron Dr. Nandita Sarkar

Convenor: Dr. Anuradha Dave











Under the aegis of Madhya Pradesh Education Higher Quality Improvement Programme (MPHEQIP) Department of Higher Education & Department of Botany and