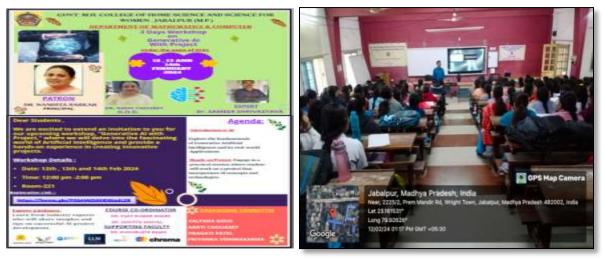

## Sample Certificate

- Topic of Event : 3 Days Workshop On Genrative AI
- Date of event : 12-02-2024 to 14-02-2024
- Place of event : Govt. M. H. College Jabalpur
- Aim & Objective of event : Awareness about Generative AI
- Outcome of event : Knowledge of Generative AI
- Number of participants: 162