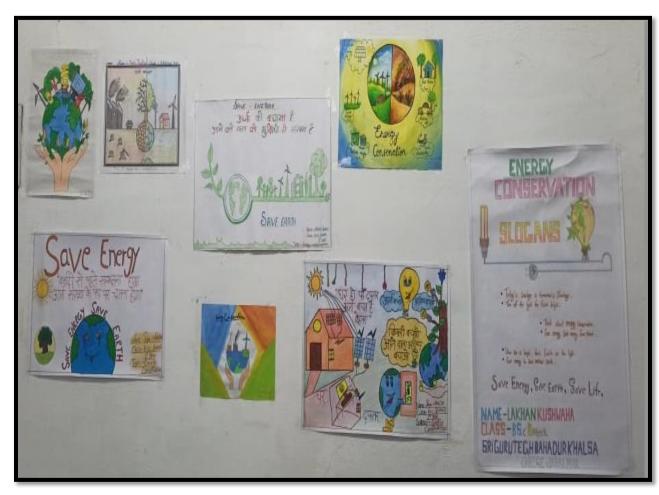

👔 GPS Map Camera

05/01/23 02:27 PM GMT +05:30

| DATE                      | 22/2/2023                                                       |
|---------------------------|-----------------------------------------------------------------|
| THEME OF<br>THEACTIVITY   | Save Energy and Save Earth                                      |
| ACTIVIY DETAILS           | Poster and model exhibition on save energy and save earth       |
| PURPOSE                   | To create awareness among students for sustainable development. |
| OUTCOMES                  | To create Consciousness.                                        |
| umber of Participants: 15 |                                                                 |