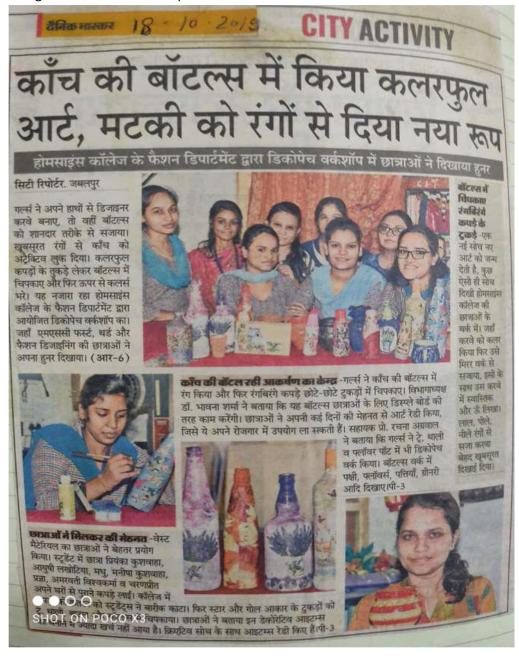

9 -----RATE 22. 10.19 आज दिनाक 22.10.2019 को महाविधालय के कब क्रमांक 118 में सपरान्ह 2.00 बजे प्राचार्य रुवं प्रभारी अतिरिक्त संचालक मन्छ बासन उच्च शिर्द्य विभाग जबलपुर संमाग के मागर्शन रने डॉ. जजलता डुवे वरिष्ठ प्राहमापक की जरिमामयी उपस्थिति में स्वामी विवेकानंद करियर आगहरीन प्रकोळ के भत्वाधान में तीस दिक्सीय (60 घंटे) का विषय - सामर रामज निमीग का प्रधायन कार्यक्रम सम्पन्न हुझा । डा. मजलता रुवे यारा अहित्वहा जान्त विश्वादियों को सफल अध्यायन, उपरियार्ट्र, स्वं परीया के आधार पर प्रमाणपत्रों का वितरक) किया गया। स्वीधिक उपस्थिति हेरु इ फिळा पहा, Best file हेत कु. शाम्मवी अधिास्तव का करतल स्वनि में स्वागम

Topic of Event : Workshop on Decopatch No. of Student: 40 Students Date of event : 18.10.2019 Place of event : Govt. M. H. College, Jabalpur Agency: Clothing Textile and fashion Department



Topic of Event : Workshop on Applique Art No. of Student: 25 Students Date of event : 01.09.2019 Place of event : Govt. M. H. College, Jabalpur Agency: Clothing Textile and fashion Department



Topic of Event : Eco Friendly Bags Making Workshop No. of Student: 45 Students Date of event : 24.09.2019 Place of event : Govt. M. H. College, Jabalpur Agency: Clothing Textile and fashion Department



Topic of Event : Employment Training Programme No. of Student: 50-60 Students Date of event : 13.09.2019 Place of event : Govt. M. H. College, Jabalpur Agency: Swami Vivekanand Career Margdarshan Cell





### जबलपुर, शनिवार 14 सितंबर 2019 होमसाइंस कॉलेज में रोजगारोन्मुखी

and all and the

प्रशिक्षण का शुभारंभ जबलपुर (नईदुनिया प्रतिनिधि)। होमसाइंस कॉलेज में स्वामी विवेकानंद करियर मार्गदर्शन योजना