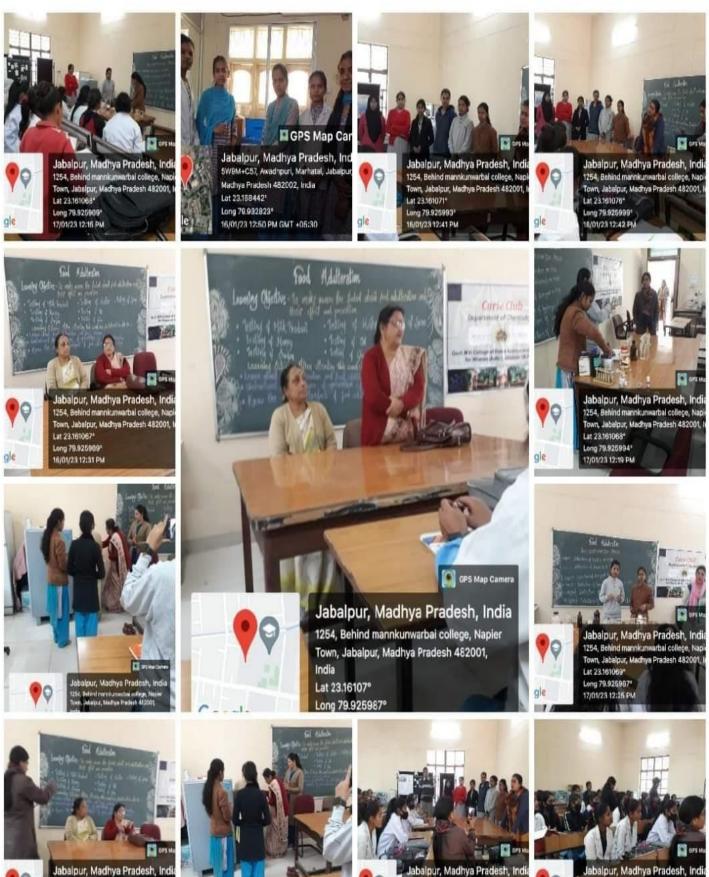

## 6 days Skill oriented training program on Food Adulteration

#### **Organized by**

## Department of Chemistry From 16 January to 21 January, 2023

Under the aegis of IQAC Govt. M H College of Home Science and Science for Women (Auto.), Jabalpur (M.P.)

#### Event Schedule TIME 11:00- 4:00 PM VENUE ROOM NO. 135

Student Coordinator: MSc IV

Day 1-Ankita Chaudh

Apoorva Me

Day 2- Divya Diweu

Day 3- Neelam Lodhi

Mubashashara Ansa

Day 4- Pushpanjali Jaiswa

Riya Soni

Shailza Shukla

Registration Fees: 200 Rupees

21254, Be Town, Ja Lat 23.16 Long 79. 16/01/23

ale

Jabalpur, Madhya Pradesh, Indii 1254, Behind mannikurwarbal college, Napi Town, Jebelpur, Madhya Predesh 482001, 4 Lat 23.161063° Long 78.025909° 18/01/23.12:12 PM