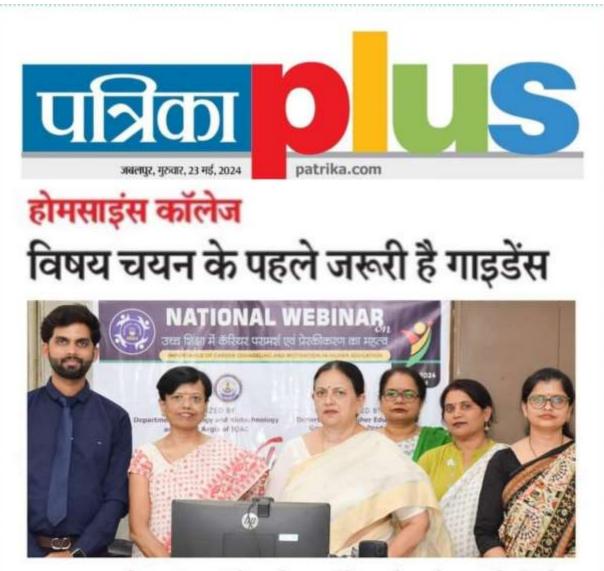

नईदुतिया

जवलपुर, गुरुवार, 23 मई, 2024

# जबलपुर सिटी

# करियर काउंसलिंग से जीवन को मिलती है दिशा

शासिकीय होम साईस कालेज में बुधवार को उच्च शिक्षा में कैरियर परामर्श एवं प्रेरकीकरण का महत्व विषय पर एक दिवसीय राष्टीय वेविनार का आयोजन किया गया। वेबिनार की संरक्षक महाविद्यालय की प्राचार्य डा. नंदिता सरकार के उद्वौधन से कार्यक्रम का शुभारंभ किया गया। कार्यक्रम में मुख्य अतिथि एवं वक्ता के रूप में पूर्व कलपति एवं डीन विज्ञान संकाय एमडीएस यूनिवसिंटी अजमेरा डा. कष्ण कमार शर्मा थे। उन्होंने बताया कि छात्रों के जीवन में उनके करियर को लेकर कई तरीके के सवाल होते हैं, अगर उनको कोई गाइड करने वाला मिल जाए तो उनको सही विकल्प चनने में बहत आसानी होती है।

साथ ही सोनोटेक्सोनोमी एवं एआर जैसे कई महत्वपूर्ण बिंदुओं पर विचार रखे गए। द्वितीय सत्र में विशिष्ट अतिथि एवं वक्ता शासकीय ओएफके महाविद्यालय की पूर्व प्राचार्य एवं विभागाच्यक्ष प्राणीशास्त्र डा. रोता

भंडारी ने कहा कि करियर काउंसलिंग एक ऐसा मंच प्रदान करती है, जहां निराशाओं को कम किया जा सकता है।

साथ ही करियर परामर्श से छात्रों को उनकी ताकत, कमजोरियों, रुचियों और मूल्यों से पहचान होती है। कार्यक्रम का संयोजन प्राणीशास्त्र विभागाध्यक्ष डा. साधना केशरवानी विभागाध्यक्ष ने किया। उन्होंने बताया कि राष्ट्रीय वेबिनार में लगभग 50 से ज्यादा शोध पत्र एवं सारांश प्राप्त हुए। आयोजन व तकनीकी सहयोग डा. अर्जुन शुक्ला ने किया। अतिथि परिचय एवं धन्यवाद समन्यवक रश्मि सिंग्रोरे ने किया। कार्यक्रम में लगभग 200 प्रतिभागी पंजीकृत हुए। इस दौरान डा. नम्रता, डा. नीतू, डा. वर्षा एवं चित्रा मरावी एवं अन्य प्राध्यापक उपस्थित रहे।