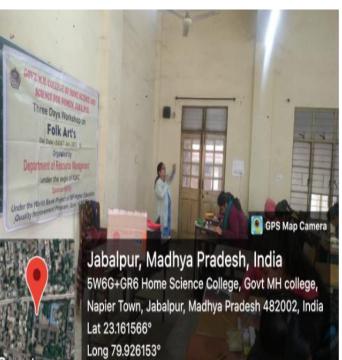

💽 GPS Map Camera

| DATE                  | 5/1/2023- 7/1/2023                                                                                                                                                                                                                                                                                                                   |
|-----------------------|--------------------------------------------------------------------------------------------------------------------------------------------------------------------------------------------------------------------------------------------------------------------------------------------------------------------------------------|
|                       | Exhibition on Folk Art by the students                                                                                                                                                                                                                                                                                               |
| THEACTIVITY           |                                                                                                                                                                                                                                                                                                                                      |
| ACTIVIY DETAILS       | In the three-day workshop organized on tribal art.                                                                                                                                                                                                                                                                                   |
| PURPOSE               | Earn While Learn- The main objective of this workshop was to highlight<br>tribal art and organize an exhibition. In the three-day workshop<br>organized on tribal art, many articles from ,<br>Kalamkari, Madhubani, Godana and Kutch and Kathiawar art were<br>made by the students and they were made aware about their folk arts. |
| OUTCOMES              | To create opportunities for entrepreneurship.                                                                                                                                                                                                                                                                                        |
| uncher of Douticinout | 60                                                                                                                                                                                                                                                                                                                                   |

Number of Participants: 60

Jabalpur, Madhya Pradesh, India 5W6G+GR6 Home Science College, Govt MH college, Napier Town, Jabalpur, Madhya Pradesh 482002, India Lat 23.161558° Long 79.926151° 05/01/23 02:27 PM GMT +05:30