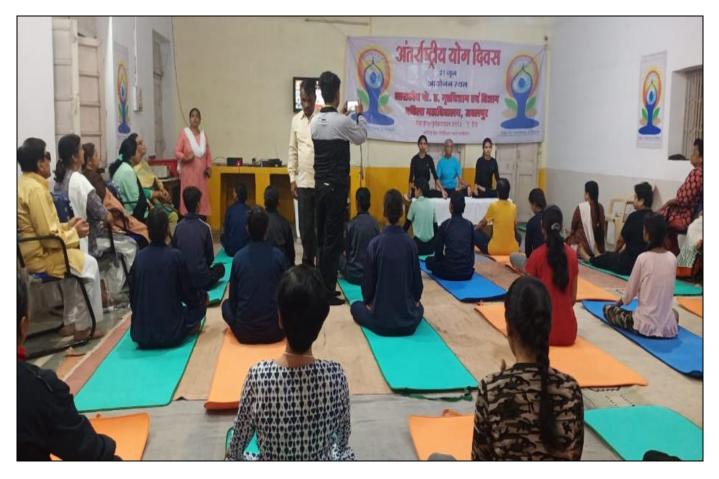

. छात्राओं ने इको फ्रेंडली गणेश द्वितीय मेघा कोष्टा, ततीय महिमा प्रतिमाओं का निर्माण किया। बाधी रही। जजमेंट डॉ. ज्योति जैन. प्रतियोगिता के माध्यम से छात्राओं ने डॉ. श्रुति सिंह, डॉ. अपूर्वा सोनी ने रोजाना के जीवन में ग्रीन प्रैंक्टिस को किया। इस अवसर पर प्राचार्य डॉ. समझाया गया। शुक्रवार को नंदिता सरकार, विभागाध्यक्ष डॉ. होमसाइंस एवं महिला विज्ञान कॉलेज कल्पना गुप्ता, डॉ. मंजू गुप्ता, डॉ. शुभा के रसायन विज्ञान विभाग में क्यूरी सिन्हा, डॉ. अर्चना खरे, डॉ. किरण क्लब के तत्वावधान में ग्रीन सिंह, डॉ. लीना राय उपस्थित रही।

अंतर्गत इको फ्रेंडली गणेश मेकिंग कॉम्पीटिशन आयोजित हुआ।









MLB Rd

Google

## Jabalpur, Madhya Pradesh, India Napier Town, Home Science College Campus, Napier Town, Jabalpur, Madhya Pradesh 482002, India Lat 23.161722° Long 79.92707° 02/08/22 01:15 PM

GPS Map Camera







# 2 2 / 0 8 / 2 0 2 3



## Awareness of trends in technology





Jabalpur, Madhya Pradesh, India 5W6G+GR6 Govt MH college, Napier Town, Jabalpur, Madhya Pradesh 482002, India 19/11/22 02:12 PM GMT +05:30



## Workshop & Seminar REPORT 2022-2023







## Session 2021-22

Topic of Event : Employment and Pre-employment Preparation No. of Student: 69 Date of event : 10/11/2021 Place of event : Govt. M. H. College, Jabalpur Agency: Mr. Yogendra Chouhan

| 1 6 00 मार नवर गतिविद्य                                                                                                                                                                                            | प्रतिवदन