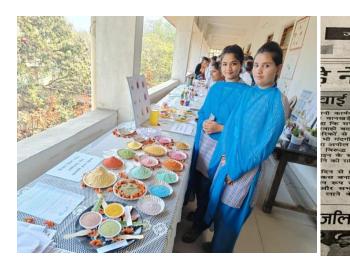

## Jabalpur, Madhya Pradesh, India 5W6G+746, Cheevani Phamad Nagar, Jabalpur, Madhya Pradesh 482002, India Lat 23.160808° Long 79.925392° 10/02/23 02:18 PM GMT +05:30

| DATE                    | 28-02-2023                                                                        |
|-------------------------|-----------------------------------------------------------------------------------|
| THEME OF<br>THEACTIVITY | National Science Day                                                              |
| ACTIVIY DETAILS         | Carrier fest on "Self-Employment"                                                 |
| PURPOSE                 | Student prepared colors from natural sources and exhibit on the occasion of Holi. |
| OUTCOMES                | Earn while learn-Students learned the process of marketing.                       |

Government M.H. College of Home science and Science for Women (Autonomous), Jabalpur, MP National Science Day 2023

| DATE            | 16 Feb 2023                                                                                                                                                                                 |
|-----------------|---------------------------------------------------------------------------------------------------------------------------------------------------------------------------------------------|
| THEME OF        | NATIONAL MILLET YEAR                                                                                                                                                                        |
| THEACTIVITY     |                                                                                                                                                                                             |
| ACTIVIY DETAILS | National Millet Year traditional cuisine competition and exhibit by students based on millets                                                                                               |
| PURPOSE         | Various dishes were prepared by the students on millets and their exhibition was organized with the aim of spreading awareness about health benefits and nutritional importance of millets. |
| OUTCOMES        | To inculcate the importance of millets in nutrition.                                                                                                                                        |