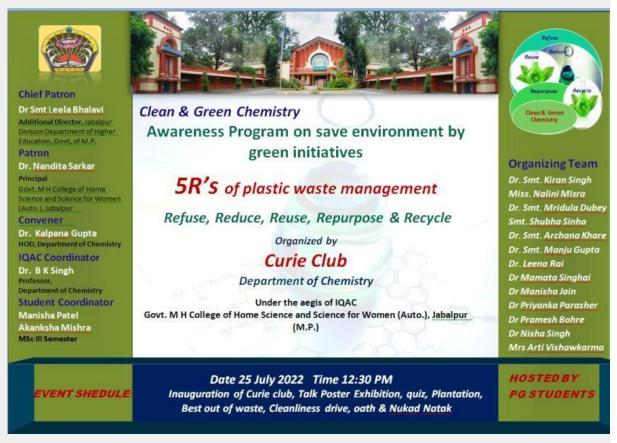

#### **Chief Patron**

Patron

Dr Smt Leela Bhalavi Additional Director, Jabalpur Division Department of Higher Education, Govt, of M.P.

**Dr. Nandita Sarkar** Principal, Govt. M H College of Home Science and Science for Women (Auto.), Jabalpur

Convener Dr. Kalpana Gupta HOD, Department of Chemistry

**IQAC Coordinator** Dr. BK Singh

Professor, Department of Chemistry Coordinator

Dr. Sadhana Kesharwani Professor, Department of Zoology

**Clean & Green Chemistry** Awareness Program on save environment by green initiatives

Workshop on 5R's of Waste Management

Refuse, Reduce, Reuse, Repurpose & Recycle

Organized by Department of Chemistry in collaboration with

Department of Zoology

Under the ageis of IQAC Govt. M H College of Home Science and Science for Women (Auto.), Jabalpur (M.P.)

> Date: 10 February 2023 Time 2:00 PM Venue: ROOM NO 118

#### **Resource Person**

Dr. Sona Dubey Assistant Professor, **Department of Aquaculture College of Fishery Science**; NDVSU, Jabaipur

#### **Organizing Team**

Dr. Kiran Singh Dr. Archana Khare Smt Madhumati Jai Miss, Nalini Misra Dr. Mridula Dubey Smt. Shubha Sinha Dr. Manju Gupta Dr. Leena Rai Incharge

Dr. Mamta Singhai Dr. Nisha Singh Smt . Swati Tiwari

Day-4 EVENT SHEDULE: Talk, Demo, Exhibition, Quiz, Best Out of Waste, Oath

#### HOSTED BY **PG STUDENTS**