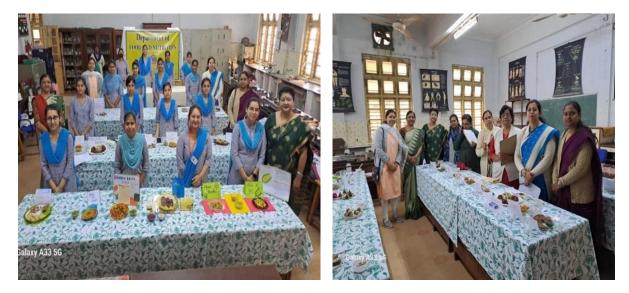

Government M.H. College of Home science and Science for Women (Autonomous), Jabalpur, MP National Science Day 2023

| DATE            | 16 Feb 2023                                                                                                                                                                                 |
|-----------------|---------------------------------------------------------------------------------------------------------------------------------------------------------------------------------------------|
| THEME OF        | NATIONAL MILLET YEAR                                                                                                                                                                        |
| THEACTIVITY     |                                                                                                                                                                                             |
| ACTIVIY DETAILS | National Millet Year traditional cuisine competition and exhibit by students based on millets                                                                                               |
| PURPOSE         | Various dishes were prepared by the students on millets and their exhibition was organized with the aim of spreading awareness about health benefits and nutritional importance of millets. |
| OUTCOMES        | To inculcate the importance of millets in nutrition.                                                                                                                                        |

जावारनपुर। सभी का लाजनाव हत्तका और ज्यार के जीरता ने मलाका दित्व जोता। अवस्तर वा सोमसाइस कॉलेज के आहार एव पीषण विभाग हाम आसीजत व्यंजन प्रतियोगिता का। जहीं प्राथामं डी नंदिसा सरकार के मार्गवर्शन और विभागाध्यक्ष डी.हिस्तन प्राउत के विदेशन में करम्में ने विभोटन पर आधारित एक से वहकर एक व्यंजन बनाए। स्ट्रेडिस्स ने मलके की वहद, कॉने के फकोडे, कॉने टिक्स, ज्यार चीरन जैसे स्वाविष्ट व्यंजन बलाकर प्रदर्शित किए। डानाओं ने त्यंजनों में पीष्टिकता के साथ बेहतर प्रजेल्डेशन का भी ध्यान रक्षा इस सीरान 35 प्रकार के नामकीन और 16 प्रांत रक्षा हम सीरान 35 प्रकार के नामकीन और 16 प्रांत व्यंजन तेयार किए गए। इस अखसर पर विश्वन गांतप्रधान इस सीरान की प्रायन्ति सिंग, अंति प्रायन मेंदे व्यंजन तेयार किए गए। इस अखसरम पर विश्वन गांतपानगरा, अपूर्व संगत्न की तपश्चित्त सी।