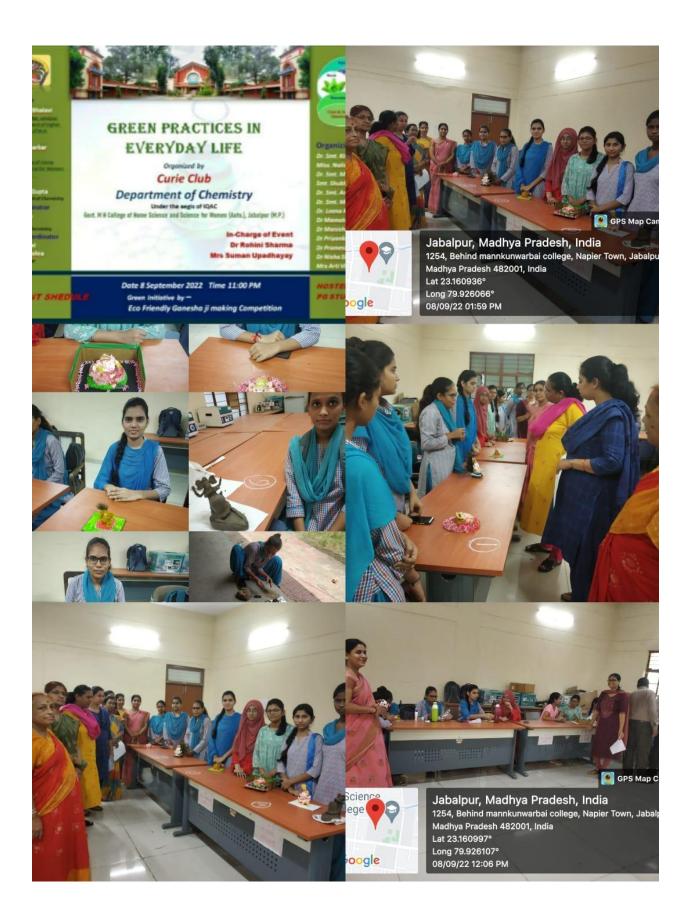

Town, Jabalpur, Madhya Pradesh 482001, I

Lat 23.161071\*

gle

Long 79.925996"

16/01/23 12:41 PM

जवलपुर, देशवन्धु। वैर्यावरण के लिए ग्रीन थीम के कॉन्सेप्ट को समझाने के लिए छात्राओं ने इकी फ्रेंडली गणेश प्रतिमाओं का निर्माण किया। प्रतिकोगिता के साध्यम से व्यंत्राओं ने रोजाना के जीवन में ग्रीन प्रैक्टिस को समझार्या गया। श्राक्ववार को होमसाइंस एवं महिला विज्ञान कॉलेज के रसायन विद्वान विभाग में क्रयुरी कतव के तत्वावधान में ग्रोन प्रैकिटसेज इन एवरोडे साइफ श्रीम के अत्रीत इन्ही फ्रेंडली गणेश मेकिंग कॉम्पीटिशन आयोजित हुआ। इस अवसार पर प्राचार्य डॉ. नंदिता सरकार, विभागाध्यक्ष डॉ. कल्पना गुप्ता, डॉ. मंजू गुप्ता, डॉ. जुभा सिन्हा, डॉ. अर्चना खरे, डॉ. किरण सिंह, डॉ. लीना राख डामस्थित रहीं। प्रतिवोगिता में प्रथम मनीषा पटेल, दितीय मेचा स्रोम, तुर्ताय महिमा बाखी रहीं। जजमेंट हाँ, ज्योति जैन, हाँ, श्रुति सिंह, डाँ. প্রাদুর্জ্বা ম্যান্রী নী স্কিয়া।

जबलपुर. पर्यावरण के लिए ग्रीन थीम के कॉन्सेप्ट को समझाने के लिए प्रतियोगिता में प्रथम मनीया पटेल. छात्राओं ने इको फ्रेंडली गणेश द्वितीय मेघा कोष्टा, ततीय महिमा प्रतिमाओं का निर्माण किया। बाधी रही। जजमेंट डॉ. ज्योति जैन. प्रतियोगिता के माध्यम से छात्राओं ने डॉ. श्रुति सिंह, डॉ. अपूर्वा सोनी ने रोजाना के जीवन में ग्रीन प्रैंक्टिस को किया। इस अवसर पर प्राचार्य डॉ. समझाया गया। शुक्रवार को नंदिता सरकार, विभागाध्यक्ष डॉ. होमसाइंस एवं महिला विज्ञान कॉलेज कल्पना गुप्ता, डॉ. मंजू गुप्ता, डॉ. शुभा के रसायन विज्ञान विभाग में क्यूरी सिन्हा, डॉ. अर्चना खरे, डॉ. किरण क्लब के तत्वावधान में ग्रीन सिंह, डॉ. लीना राय उपस्थित रही।