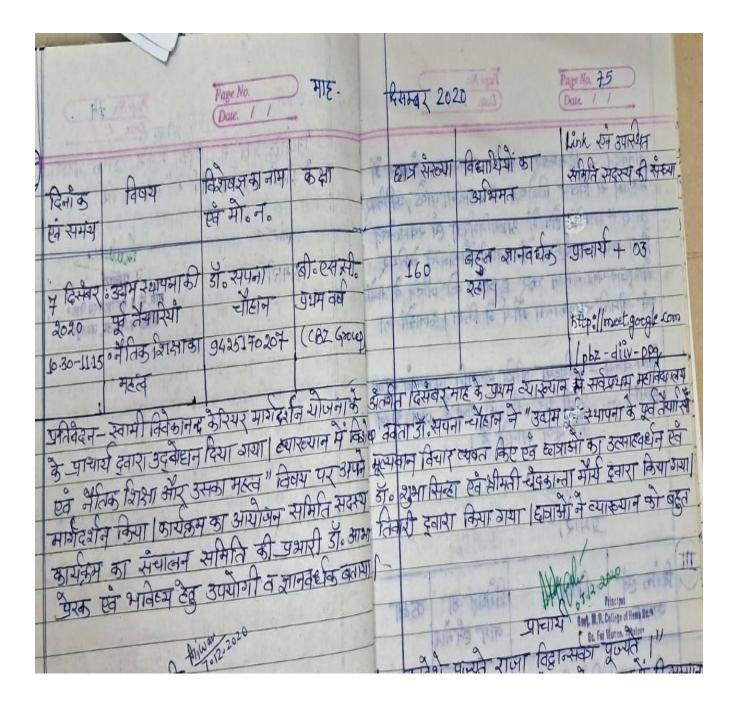

| DATE                    | 2 May 2023                                                                                                                                                                                                                                                                                                                                                                                                                                                                                                                                                                               |
|-------------------------|------------------------------------------------------------------------------------------------------------------------------------------------------------------------------------------------------------------------------------------------------------------------------------------------------------------------------------------------------------------------------------------------------------------------------------------------------------------------------------------------------------------------------------------------------------------------------------------|
| THEME OF<br>THEACTIVITY | Theme based Exhibition – Dyeing and Printing                                                                                                                                                                                                                                                                                                                                                                                                                                                                                                                                             |
| ACTIVIY DETAILS         | Tie and dye sarees, tie and dye dupattas, handmade textile jewellery,<br>textile key-rings, purses, bags, potli bags, pouches, screen printed<br>bedsheets, stencil printed T-shirts, digital printed T-shirts and raised<br>style scenery etc. were displayed.                                                                                                                                                                                                                                                                                                                          |
| PURPOSE                 | Earn While Learn- "Exhibition and Sale" was organized by the<br>Department of Textile and Fiber Science on 02/05/2023 from 02:00 pm.<br>Various types of items made by the students were displayed in the<br>exhibition which included tie and dye sarees, tie and dye dupattas,<br>handmade textile jewellery, textile keyrings, purses, bags, bundles,<br>pouches, screen printed bedsheets, stencil printed T-shirts. , Digital<br>printed T-shirts and raised style scenery etc. were displayed.<br>Professors, students and staff of the college participated in the<br>exhibition. |
| OUTCOMES                | To create opportunities for self-entrepreneur.                                                                                                                                                                                                                                                                                                                                                                                                                                                                                                                                           |