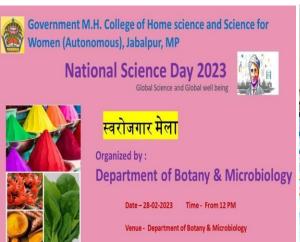

## Jabalpur, Madhya Pradesh, India 5W6G+746, Cheevani Phamad Nagar, Jabalpur, Madhya Pradesh 482002, India Lat 23.160808° Long 79.925392° 10/02/23 02:18 PM GMT +05:30

| DATE                    | 28-02-2023                                                                        |
|-------------------------|-----------------------------------------------------------------------------------|
| THEME OF<br>THEACTIVITY | National Science Day                                                              |
| ACTIVIY DETAILS         | Carrier fest on "Self-Employment"                                                 |
| PURPOSE                 | Student prepared colors from natural sources and exhibit on the occasion of Holi. |
| OUTCOMES                | Earn while learn-Students learned the process of marketing.                       |

Government M.H. College of Home science and Science for Women (Autonomous), Jabalpur, MP National Science Day 2023

| DATE            | 16 Feb 2023                                                                                                                                                                                 |
|-----------------|---------------------------------------------------------------------------------------------------------------------------------------------------------------------------------------------|
| THEME OF        | NATIONAL MILLET YEAR                                                                                                                                                                        |
| THEACTIVITY     |                                                                                                                                                                                             |
| ACTIVIY DETAILS | National Millet Year traditional cuisine competition and exhibit by students based on millets                                                                                               |
| PURPOSE         | Various dishes were prepared by the students on millets and their exhibition was organized with the aim of spreading awareness about health benefits and nutritional importance of millets. |
| OUTCOMES        | To inculcate the importance of millets in nutrition.                                                                                                                                        |