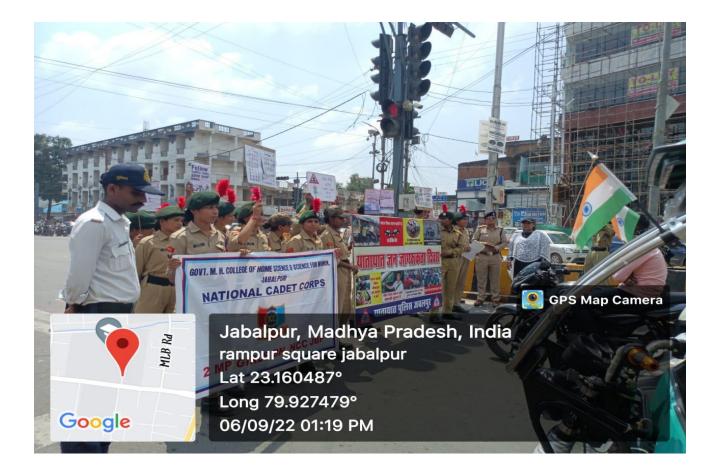

Participants name - 25 cadets

<u>Month –</u> September 2022

Topic of event – Traffic awareness rally

Date of event - 06/09/2022

*Place of event* - Government M.H. college of home science and science for women jabalpur

Subject - Traffic awareness

Incharge - Ms. Manju Barkhane and Traffic Police Jabalpur

**<u>Purpose of event</u>** – The aim of the rally was to create awareness among the people and traffic awareness are the keys.

**Impact of event**- The principle of this rally is to make people aware about traffic rules and follow them. And helps to keep everyone on the road safe by reducing the chances of driving colliding with other vehicles pedestrians or cyclists.

<u>Name of participants</u> - 40 <u>Photograph of event</u> –