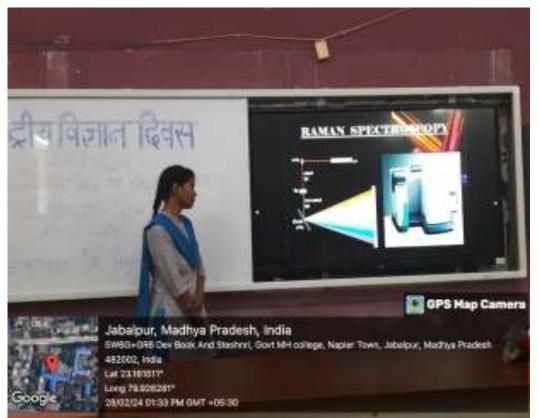

- Topic of Event : (Einstein Club Activity) Science Day Celebration''Indigenous Technologies for Viksit Bharat"
- Date of event : 28-02-2024
- Place of event : Govt. M. H. College, Jabalpur
- Aim & Objective of event : Awareness about various scientific technologies.
- Outcome of event : Student get scientific future and field awareness.
- Number of participants: 55