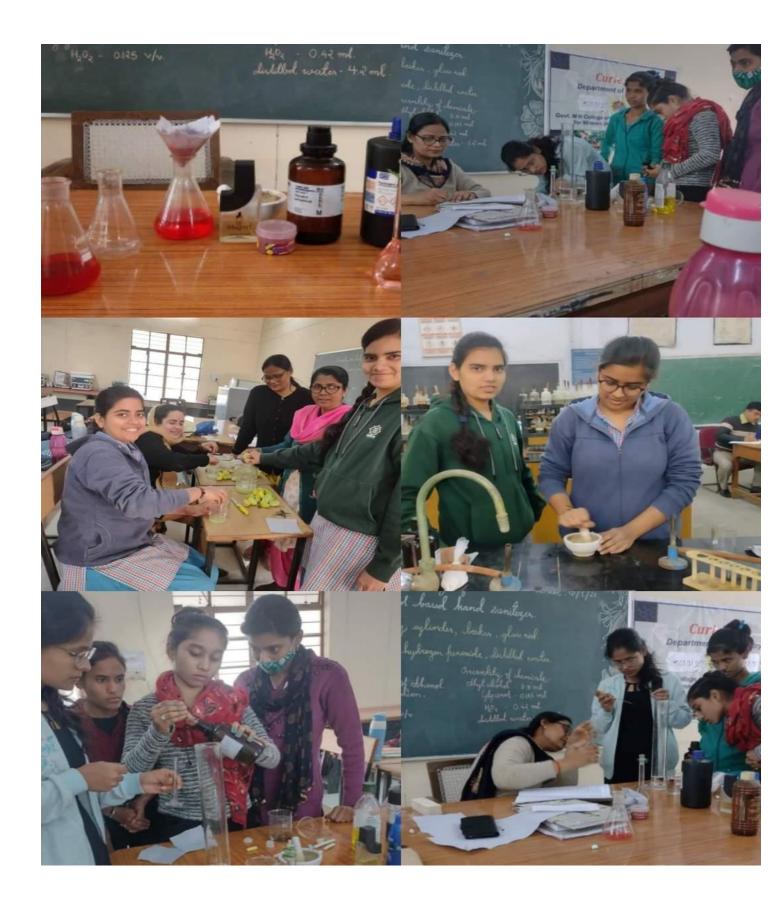

# वेस्ट मैटेरियल का रीयूज, सीखा प्लांट होल्डर बनाना

जबलपुर, देशबन्धु। सिंगल यूज प्लास्टिक पर रोक और वेस्ट मैटेरियल से डेकोरेटिव आइटम्स बनाने के तरीके स्टूडेंट्स ने जाने। ट्रेनिंग के दौरान जहां स्टूडेंट्स ने रीयूज, रिफ्यूज और रीसाइकल को हैंगिंग पॉट्स, डिजाइनर कप बनाना सीखा, वहीं प्लास्टिक बनने की प्रक्रिया और उनकी कैपिस्ट्री के तकनीकी पहलुओं से रूबरू हुए। वेस्ट मैटेरियल का ऐसा ही सदुपयोग छात्राओं को शासकीय होमसाइंस कॉलेज में आयोजित वर्कशॉप में बताया गया। आयोजन रसायन विज्ञान तथा संसाधन प्रबंध विभाग के संयुक्त तत्वावधान में हुआ।

पांच सिद्धांतों पर फोकस-कार्यक्रम प्लास्टिक वेस्ट मैनेजमेंट के पांच सिद्धांतों पर फोकस रहा। विभागाध्यक्ष डॉ. कल्पना गुप्ता एवं डॉ. ममता

सिंघई, साक्षी दुबे ने प्लास्टिक कोड और पांच सिद्धांतों की जानकारी दी। विभागाध्यक्ष डॉ. ज्योति जैन ने फ्लॉवर, लैंपशेड, फ्लॉवर पॉट, यूटिलिटी बॉक्स, वॉल हैंगिंग प्लांट होल्डर बनाना सिखाया। इस मौके पर प्राचार्य डॉ. नंदिता सरकार, डॉ. अर्चना खरे, डॉ. किरण सिंह, मधुमति जैन, नलिनी मिश्रा, शुभा सिन्हा, डॉ. निशा सिंह मौजद रहीं।