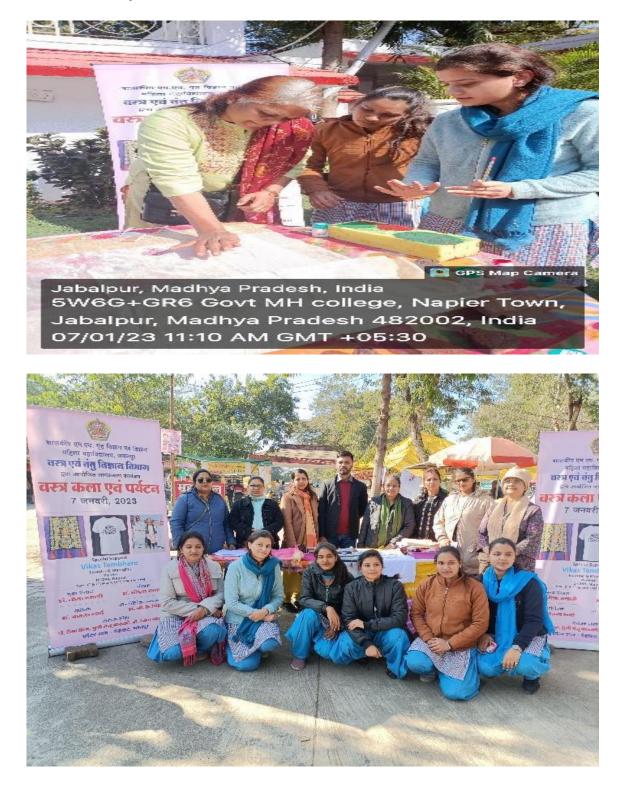

Name and Address of Concession

- Topic of Event : Online quiz on National Handloom Day
- Date of event : 07/08/2023 to 09/08/2023
- Place of event : Online
- Student Expert: Dr. Bhavana Sharma
- Aim & Objective of event : To celebrate National Handloom Day and to provide information about different types of Handloom sarees of Madhya Pradesh.
- Outcome of event : Students and college members are getting knowledge about different types of Handloom sarees of Madhya Pradesh.
- Number of participants: 50

# पत्रिका 8-8-2023 #NationalHandloomDay परिधानों में छाई महेश्वरी और चंदेरी की चमक

# बालूचरी, तांत और पैठनी साड़ी

कार्यक्रम में छात्राओं ने हथकरघे के महत्व को समझाने के लिए साड़ी डिसप्ले किया। साड़ी शूट के दौरान जामवानी, पैठनी, पेठ, कुनबी पैटर्न की साड़ियां खास रहीं। इस मौके पर जनभागीवारी अध्यक्ष सीमा सिंह, प्राचार्य डॉ. नंदिता सरकार, डॉ. भावना शर्मा, डॉ. रीना भैरम, डॉ. रचना अग्रवाल मौजूद रहीं।

# एक्सपेरिमेंटल ड्रेसेज का डिसप्ले

प्रोग्राम में छात्राओं ने हैंडलूम से बने हुए कई डिजाइनर डिसप्ले भी तैयार किए। ऐसे में दुपट्टा, साड़ी और अन्य ड्रेसेज में एक्सपेरिमेंट नजर आया। एग्जीबिशन में इन्हें बतौर प्रैक्टिकल वर्क की तरह डिसप्ले किया।