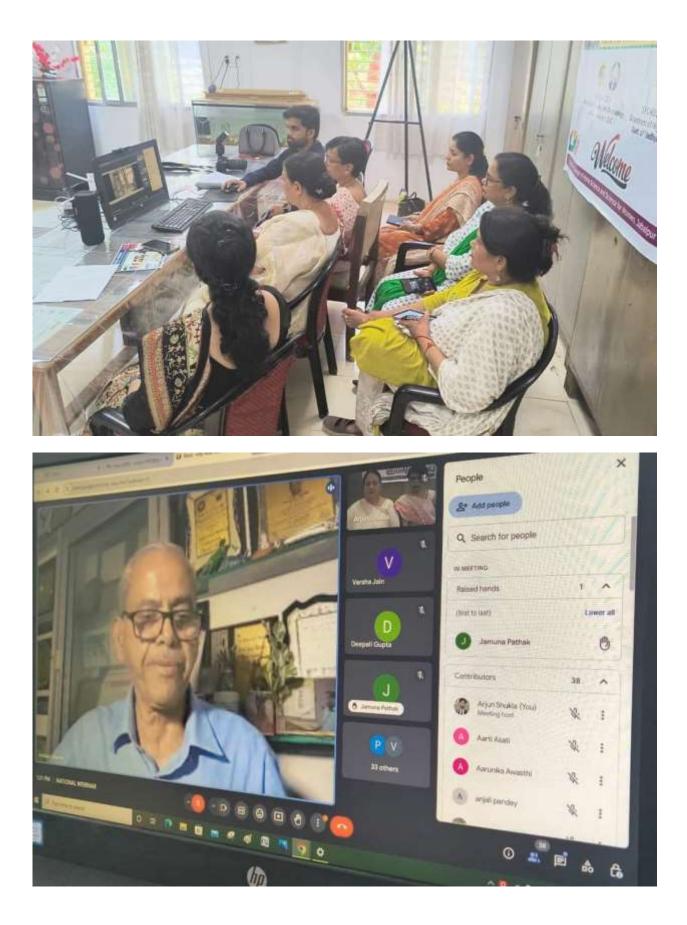

# 💽 GPS Map Camera

Jabalpur, Madhya Pradesh, India 5W6G+GR6 Govt MH college, Napier Town, Jabalpur, Madhya Pradesh 482002, Inc Lat 23.161237° Long 79.926122°

01/02/24 12:50 PM GMT +05:30

- Topic of Event : International Seminar On "Capturing Artificial Intelligence In Present Scenario
- Date of event : 06-01-2024
- Place of event : Govt. M. H. College Jabalpur
- Aim & Objective of event : Awareness about Artificial Intelligence In Present Scenario
- Outcome of event : Knowledge of Applications of AI
- Number of participants: 250

# आर्टिफिशियल इंटेलिजेंस समय की मांग

प्रदेश दुवे संवद्धाल, जनतपुरः ।

आर्टिकिरियला इंटरिनजेम अपनि कुर्यस बुद्धिमत पर तीमस्तांम कलिन में एक मेमीनर का आयोगन किना गया। प्रकारजे ने बताया कि इसकी तुरूआन 1952 में जीन नेकामी ने की मी। अर्टरिकनियला इंटरिनजेम के हाग विभिन्न क्षेत्रों में आर्गर की सानी है निकार्ग कुरालगा पूर्वक परिचन इरन ही करें। सर्नथान प्रथन के लगी है निकार्ग कुरालगा पूर्वक परिचन इरन ही करें। सर्नथान प्रथन में लगी वार्टिकिरियल इंटरिनजेंग ने एक विस्तृह रूप कारन कर दिन्छ है निकारन के समल आर्थने के आर्टिकिरियन

होतिसेंग एक साल्यपूर्ण भूषिका अठ का रहा है। आयेजन में केंद्र दिएसकर पूर्वप से पचति संहतित जी दिवन गाउन ने उपलिस करों को कई माल्यपूर्ण जरकारी है। अन्दिर्वितियन दिलिसेंग को कड़ाइला को खात में राजी हुए सावचीन बेहनवाल प्रार्थीविंद क्या वृष्ट दिहात पर्व विद्वार बीइल महाविद्यालय जवलार के आहार पर्व

लेमाखरंग में आयोजित अंतर्राष्ट्रीय लेमी-तर में युरायम की डी कियम आरालर ने रशी विवार

इत अमेरिक जेनांपूरिक नेबोवर को उजीरि साराज को। इस अवसर पर डॉ अपलॉनज ने भी अपने विवार रखे। येवीनर में राजे दुर्वावती विवि के कुरूवति राजेक क्यों ने क्षेत्र प्रजालक

भाग सम्प्रेश का पुरुषा दिया था। में दर उपालक का सम्प्रेश का पुर्वाण किया। संगत्नां व संग्रेशक जी निवज की प्रधान नेदिय की के सार्गरांग में विभाषित स्वान्धे प्राय केंग्रेजा का स्वतन्त्र पूर्वक अस्प्रेशन किया गया। वेग्रेजा का संप्रान्त इ पुरुष अन्यान का सीमर्ग विभा सेपल इस्त्र किया गया। स्वयत स्त्रार्थ केंग्रे ने किया।