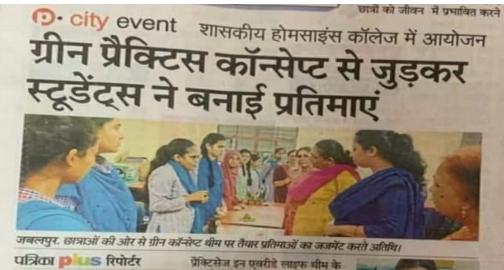

Town, Jabalpur, Madhya Pradesh 482001, I

Lat 23.161071\*

gle

Long 79.925996"

16/01/23 12:41 PM

जवलपुर, देशवन्धु। वैर्यावरण के लिए ग्रीन थीम के कॉन्सेप्ट को समझाने के लिए छात्राओं ने इकी फ्रेंडली गणेश प्रतिमाओं का निर्माण किया। प्रतिकोगिता के साध्यम से व्यंत्राओं ने रोजाना के जीवन में ग्रीन प्रैक्टिस को समझार्या गया। श्राक्ववार को होमसाइंस एवं महिला विज्ञान कॉलेज के रसायन विद्वान विभाग में क्रयुरी कतव के तत्वावधान में ग्रोन प्रैकिटसेज इन एवरोडे साइफ श्रीम के अत्रीत इन्ही फ्रेंडली गणेश मेकिंग कॉम्पीटिशन आयोजित हुआ। इस अवसार पर प्राचार्य डॉ. नंदिता सरकार, विभागाध्यक्ष डॉ. कल्पना गुप्ता, डॉ. मंजू गुप्ता, डॉ. जुभा सिन्हा, डॉ. अर्चना खरे, डॉ. किरण सिंह, डॉ. लीना राख डामस्थित रहीं। प्रतिवोगिता में प्रथम मनीषा पटेल, दितीय मेचा स्रोम, तुर्ताय महिमा बाखी रहीं। जजमेंट हाँ, ज्योति जैन, हाँ, श्रुति सिंह, डाँ. প্রাদুর্জ্বা ম্যান্রী নী স্কিয়া।

जबलपुर. पर्यावरण के लिए ग्रीन थीम के कॉन्सेप्ट को समझाने के लिए प्रतियोगिता में प्रथम मनीया पटेल. छात्राओं ने इको फ्रेंडली गणेश द्वितीय मेघा कोष्टा, ततीय महिमा प्रतिमाओं का निर्माण किया। बाधी रही। जजमेंट डॉ. ज्योति जैन. प्रतियोगिता के माध्यम से छात्राओं ने डॉ. श्रुति सिंह, डॉ. अपूर्वा सोनी ने रोजाना के जीवन में ग्रीन प्रैंक्टिस को किया। इस अवसर पर प्राचार्य डॉ. समझाया गया। शुक्रवार को नंदिता सरकार, विभागाध्यक्ष डॉ. होमसाइंस एवं महिला विज्ञान कॉलेज कल्पना गुप्ता, डॉ. मंजू गुप्ता, डॉ. शुभा के रसायन विज्ञान विभाग में क्यूरी सिन्हा, डॉ. अर्चना खरे, डॉ. किरण क्लब के तत्वावधान में ग्रीन सिंह, डॉ. लीना राय उपस्थित रही।