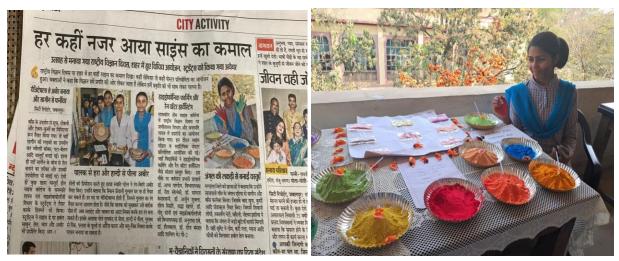

## Jabalpur, Madhya Pradesh, India 5W6G+746, Cheevani Phamad Nagar, Jabalpur, Madhya Pradesh 482002, India Lat 23.160808° Long 79.925392° 10/02/23 02:18 PM GMT +05:30

| DATE                    | 28-02-2023                                                                        |
|-------------------------|-----------------------------------------------------------------------------------|
| THEME OF<br>THEACTIVITY | National Science Day                                                              |
| ACTIVIY DETAILS         | Carrier fest on "Self-Employment"                                                 |
| PURPOSE                 | Student prepared colors from natural sources and exhibit on the occasion of Holi. |
| OUTCOMES                | Earn while learn-Students learned the process of marketing.                       |

Government M.H. College of Home science and Science for Women (Autonomous), Jabalpur, MP National Science Day 2023

| DATE            | 16 Feb 2023                                                                                                                                                                                 |
|-----------------|---------------------------------------------------------------------------------------------------------------------------------------------------------------------------------------------|
| THEME OF        | NATIONAL MILLET YEAR                                                                                                                                                                        |
| THEACTIVITY     |                                                                                                                                                                                             |
| ACTIVIY DETAILS | National Millet Year traditional cuisine competition and exhibit by students based on millets                                                                                               |
| PURPOSE         | Various dishes were prepared by the students on millets and their exhibition was organized with the aim of spreading awareness about health benefits and nutritional importance of millets. |
| OUTCOMES        | To inculcate the importance of millets in nutrition.                                                                                                                                        |

जावारनपुर। सभी का लाजनाव हत्तका और ज्यार के जीरता ने मलाका दित्व जोता। अवस्तर वा सोमसाइस कॉलेज के आहार एव पीषण विभाग हाम आसीजत व्यंजन प्रतियोगिता का। जहीं प्राथामं डी नंदिसा सरकार के मार्गवर्शन और विभागाध्यक्ष डी.हिस्तन प्राउत के विदेशन में करम्में ने विभोटन पर आधारित एक से वहकर एक व्यंजन बनाए। स्ट्रेडिस्स ने मलके की वहद, कॉने के फकोडे, कॉने टिक्स, ज्यार चीरन जैसे स्वाविष्ट व्यंजन बलाकर प्रदर्शित किए। डानाओं ने त्यंजनों में पीष्टिकता के साथ बेहतर प्रजेल्डेशन का भी ध्यान रक्षा इस सीरान 35 प्रकार के नामकीन और 16 प्रांत रक्षा हम सीरान 35 प्रकार के नामकीन और 16 प्रांत व्यंजन तेयार किए गए। इस अखसर पर विश्वन गांतप्रधान इस सीरान की प्रायन्ति सिंग, अंति प्रायन मेंदे व्यंजन तेयार किए गए। इस अखसरम पर विश्वन गांतपानगरा, अपूर्व संगत्न की तपश्चित्त सी।