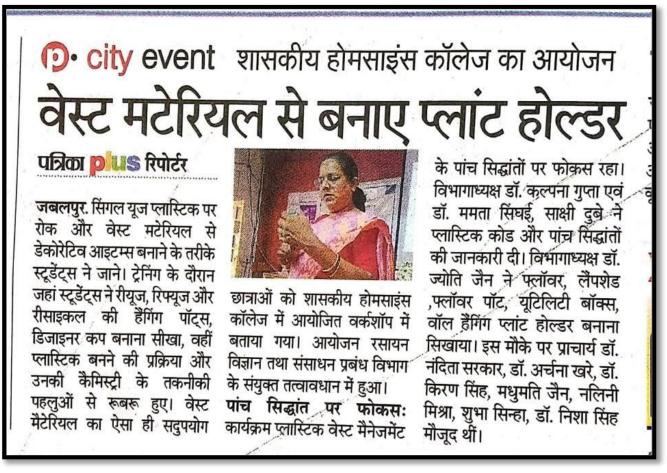

# वेस्ट मैटेरियल का रीयूज, सीखा प्लांट होल्डर बनाना

जबलपुर, देशबन्धु। सिंगल यूज प्लास्टिक पर रोक और वेस्ट मैटेरियल से डेकोरेटिव आइटम्स बनाने के तरीके स्टूडेंट्स ने जाने। ट्रेनिंग के दौरान जहां स्टूडेंट्स ने रीयूज, रिफ्यूज और रीसाइकल को हैंगिंग पॉट्स, डिजाइनर कप बनाना सीखा, वहीं प्लास्टिक बनने की प्रक्रिया और उनकी कैपिस्ट्री के तकनीकी पहलुओं से रूबरू हुए। वेस्ट मैटेरियल का ऐसा ही सदुपयोग छात्राओं को शासकीय होमसाइंस कॉलेज में आयोजित वर्कशॉप में बताया गया। आयोजन रसायन विज्ञान तथा संसाधन प्रबंध विभाग के संयुक्त तत्वावधान में हुआ।

पांच सिद्धांतों पर फोकस-कार्यक्रम प्लास्टिक वेस्ट मैनेजमेंट के पांच सिद्धांतों पर फोकस रहा। विभागाध्यक्ष डॉ. कल्पना गुप्ता एवं डॉ. ममता

सिंघई, साक्षी दुबे ने प्लास्टिक कोड और पांच सिद्धांतों की जानकारी दी। विभागाध्यक्ष डॉ. ज्योति जैन ने फ्लॉवर, लैंपशेड, फ्लॉवर पॉट, यूटिलिटी बॉक्स, वॉल हैंगिंग प्लांट होल्डर बनाना सिखाया। इस मौके पर प्राचार्य डॉ. नंदिता सरकार, डॉ. अर्चना खरे, डॉ. किरण सिंह, मधुमति जैन, नलिनी मिश्रा, शुभा सिन्हा, डॉ. निशा सिंह मौजद रहीं।